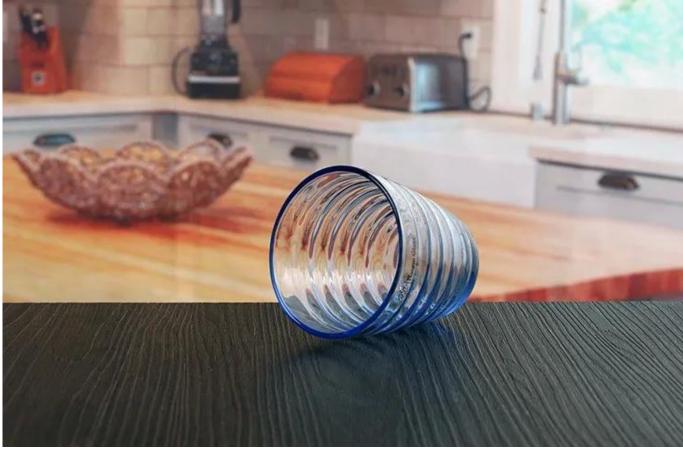

## **Product Category**

Wine glass & Goblet glass

<u>Champagne</u> <u>glass</u> Double wall glass

Glass cup

| Glass Decanters                                 |
|-------------------------------------------------|
|                                                 |
|                                                 |
|                                                 |
|                                                 |
|                                                 |
|                                                 |
|                                                 |
|                                                 |
|                                                 |
|                                                 |
|                                                 |
|                                                 |
|                                                 |
|                                                 |
|                                                 |
|                                                 |
|                                                 |
|                                                 |
|                                                 |
| Glass candle                                    |
| <u>holder</u>                                   |
|                                                 |
|                                                 |
|                                                 |
|                                                 |
|                                                 |
|                                                 |
| Product Description                             |
|                                                 |
| 150ml 160ml 170ml blue glass cup colored ribbon |
| glasses drinking mug for sale                   |
| grasses urmaing muy for safe                    |
|                                                 |

#### **Product Detail**

| Name             | blue glass cup               |
|------------------|------------------------------|
| Usage            | Home,Bar                     |
| Style            | Folk Art                     |
| Product Name     | Modern Custom Colourful Vase |
| Packing          | Color Box                    |
| Application      | Tabletop Decoration          |
| Size             | Customized Sizes             |
| Color            | blue                         |
| Use              | Home Hotel Office Decoration |
| Logo             | Customers' Logo              |
| Product Keywords | valentines day glass cups    |