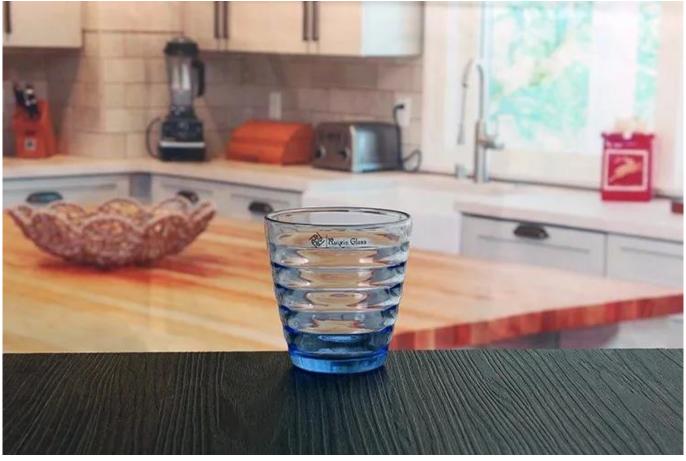

## **Product Category**

Wine glass & Goblet glass

<u>Champagne</u> <u>glass</u> Double wall glass

Glass cup

| Glass Decanters                                 |
|-------------------------------------------------|
|                                                 |
|                                                 |
|                                                 |
|                                                 |
|                                                 |
|                                                 |
|                                                 |
|                                                 |
|                                                 |
|                                                 |
|                                                 |
|                                                 |
|                                                 |
|                                                 |
|                                                 |
|                                                 |
|                                                 |
|                                                 |
|                                                 |
| Glass candle                                    |
| <u>holder</u>                                   |
|                                                 |
|                                                 |
|                                                 |
|                                                 |
|                                                 |
|                                                 |
| Product Description                             |
|                                                 |
| 150ml 160ml 170ml blue glass cup colored ribbon |
| glasses drinking mug for sale                   |
| grasses urmaing muy for safe                    |
|                                                 |