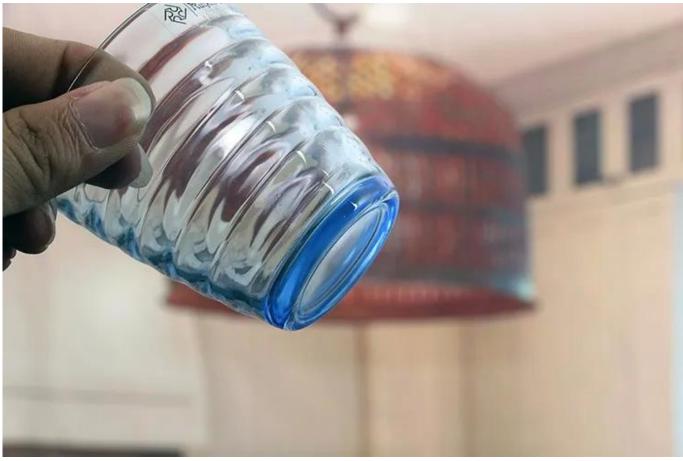

## **Product Category**

Wine glass & Goblet glass

<u>Champagne</u> <u>glass</u> Double wall glass

Glass cup

| Glass Decanters                                 |
|-------------------------------------------------|
|                                                 |
|                                                 |
|                                                 |
|                                                 |
|                                                 |
|                                                 |
|                                                 |
|                                                 |
|                                                 |
|                                                 |
|                                                 |
|                                                 |
|                                                 |
|                                                 |
|                                                 |
|                                                 |
|                                                 |
|                                                 |
|                                                 |
| Glass candle                                    |
| <u>holder</u>                                   |
|                                                 |
|                                                 |
|                                                 |
|                                                 |
|                                                 |
|                                                 |
| Product Description                             |
|                                                 |
| 150ml 160ml 170ml blue glass cup colored ribbon |
| glasses drinking mug for sale                   |
| grasses urmaing muy for safe                    |
|                                                 |

#### **Product Detail**

| Name             | blue glass cup               |
|------------------|------------------------------|
| Usage            | Home,Bar                     |
| Style            | Folk Art                     |
| Product Name     | Modern Custom Colourful Vase |
| Packing          | Color Box                    |
| Application      | Tabletop Decoration          |
| Size             | Customized Sizes             |
| Color            | blue                         |
| Use              | Home Hotel Office Decoration |
| Logo             | Customers' Logo              |
| Product Keywords | valentines day glass cups    |