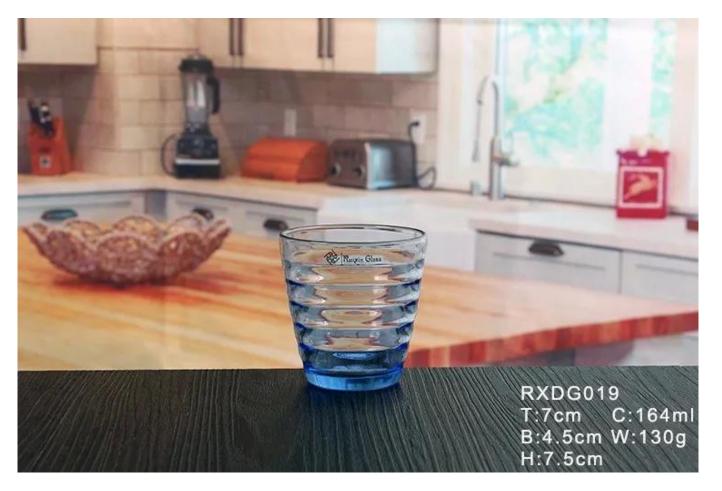

## **Product Category**

Wine glass & Goblet glass

<u>Champagne</u> <u>glass</u> Double wall glass

Glass cup

| Glass Decanters                                 |
|-------------------------------------------------|
|                                                 |
|                                                 |
|                                                 |
|                                                 |
|                                                 |
|                                                 |
|                                                 |
|                                                 |
|                                                 |
|                                                 |
|                                                 |
|                                                 |
|                                                 |
|                                                 |
|                                                 |
|                                                 |
|                                                 |
|                                                 |
|                                                 |
| Glass candle                                    |
| <u>holder</u>                                   |
|                                                 |
|                                                 |
|                                                 |
|                                                 |
|                                                 |
|                                                 |
| Product Description                             |
|                                                 |
| 150ml 160ml 170ml blue glass cup colored ribbon |
| glasses drinking mug for sale                   |
| grasses urmaing muy for safe                    |
|                                                 |