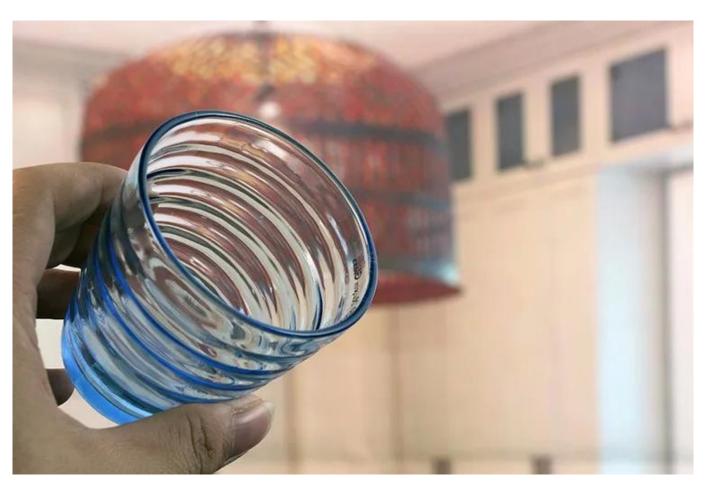

## **Product Category**

Wine glass & Goblet glass

<u>Champagne</u> <u>glass</u> Double wall glass

Glass cup

| Glass Decanters                                 |
|-------------------------------------------------|
|                                                 |
|                                                 |
|                                                 |
|                                                 |
|                                                 |
|                                                 |
|                                                 |
|                                                 |
|                                                 |
|                                                 |
|                                                 |
|                                                 |
|                                                 |
|                                                 |
|                                                 |
|                                                 |
|                                                 |
|                                                 |
|                                                 |
| Glass candle                                    |
| <u>holder</u>                                   |
|                                                 |
|                                                 |
|                                                 |
|                                                 |
|                                                 |
|                                                 |
| Product Description                             |
|                                                 |
| 150ml 160ml 170ml blue glass cup colored ribbon |
| glasses drinking mug for sale                   |
| grasses urmaing muy for safe                    |
|                                                 |

#### **Product Detail**

| Name             | blue glass cup               |
|------------------|------------------------------|
| Usage            | Home,Bar                     |
| Style            | Folk Art                     |
| Product Name     | Modern Custom Colourful Vase |
| Packing          | Color Box                    |
| Application      | Tabletop Decoration          |
| Size             | Customized Sizes             |
| Color            | blue                         |
| Use              | Home Hotel Office Decoration |
| Logo             | Customers' Logo              |
| Product Keywords | valentines day glass cups    |