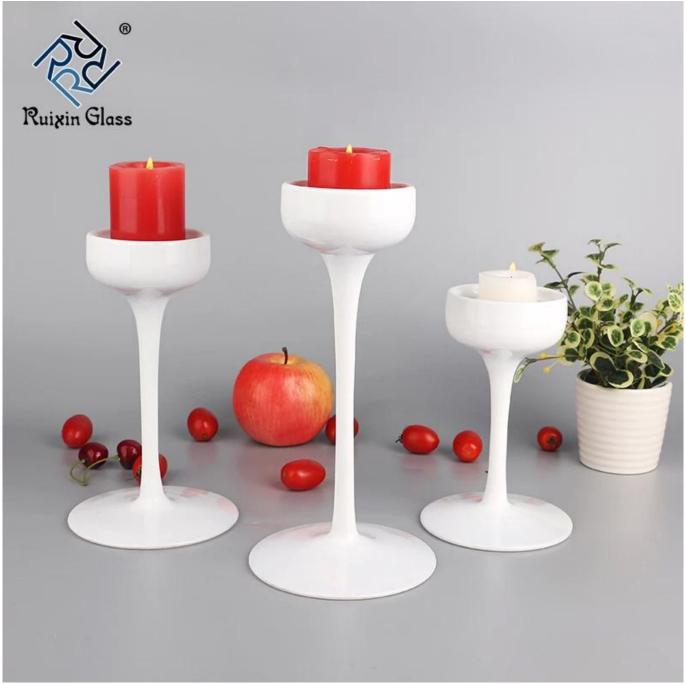

|
| Factory Lowest<br>price | We are factory, Ensure lowest price and good quality and best<br>service for you,<br>We best service 7*24 hour online,happy meet in our factory.                                                                                                                                                             |
| Fast Delivery<br>time   | Samples: colored and mercury and laser engraved process and<br>stock or off the shelf samples<br>sent out for you is only within 1 days<br>Other processing sample time:2-10days,<br>Mass goods time:25-40days, biggest order depend quantity.                                                               |



Black metal candle holders photo