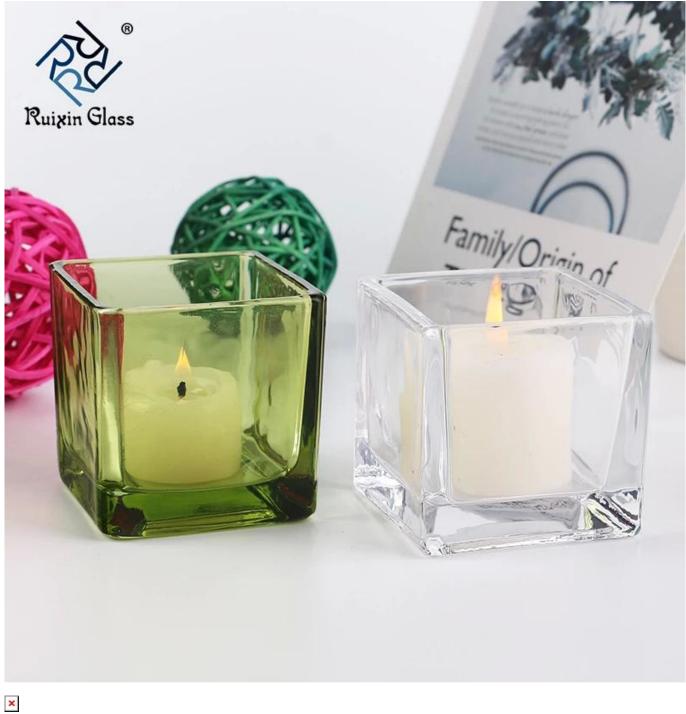

# Wholesale votive holders decorating glass candle holders on sale

# What are the specifications of decorating glass candle holders ?

| ltem:         | decorating glass candle holders                                                                                                                                                                   |
|---------------|---------------------------------------------------------------------------------------------------------------------------------------------------------------------------------------------------|
| Samples time: | <ol> <li>3-7 days if there is exiting same shape and size.</li> <li>7-20 days if customized shape and size.</li> </ol>                                                                            |
| Packing:      | <ul> <li>1.Normal brown box inner box packing,and 24 or 36pcs into export carton.</li> <li>2.Paper tray pallet/ wood pallet/ plastic pallet packing.</li> <li>3. Customized color box.</li> </ul> |