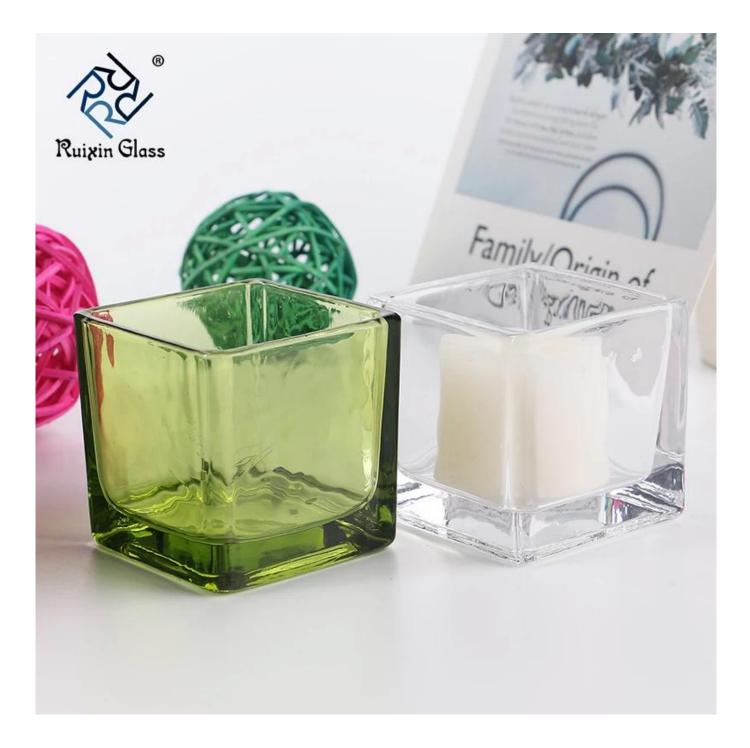

# Wholesale votive holders decorating glass candle holders on sale

# What are the specifications of decorating glass candle holders ?

| ltem:         | decorating glass candle holders                                                                                                                                                                   |
|---------------|---------------------------------------------------------------------------------------------------------------------------------------------------------------------------------------------------|
| Samples time: | <ol> <li>3-7 days if there is exiting same shape and size.</li> <li>7-20 days if customized shape and size.</li> </ol>                                                                            |
| Packing:      | <ul> <li>1.Normal brown box inner box packing,and 24 or 36pcs into export carton.</li> <li>2.Paper tray pallet/ wood pallet/ plastic pallet packing.</li> <li>3. Customized color box.</li> </ul> |