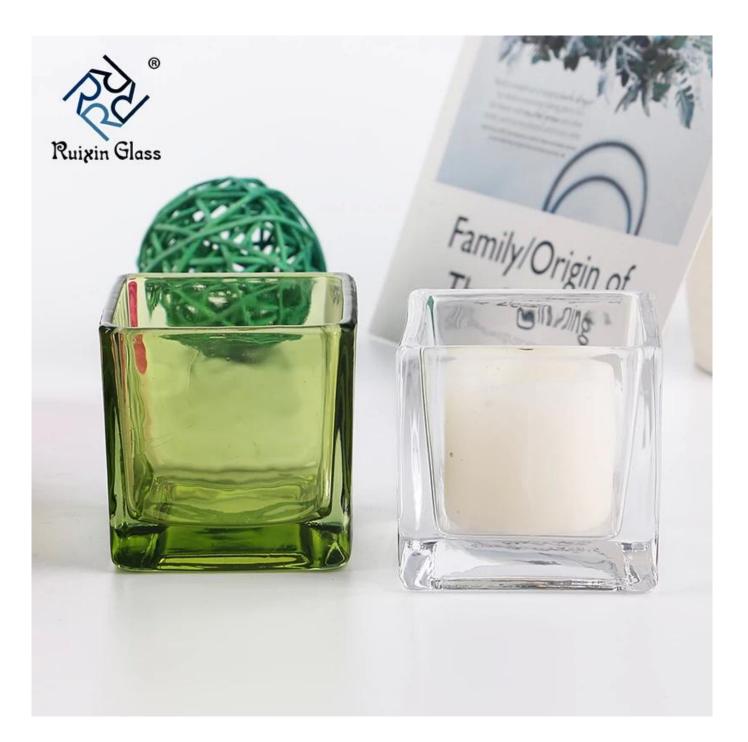

# Wholesale votive holders decorating glass candle holders on sale

# What are the specifications of decorating glass candle holders ?

| ltem:         | decorating glass candle holders                                                                                                                                                                   |
|---------------|---------------------------------------------------------------------------------------------------------------------------------------------------------------------------------------------------|
| Samples time: | <ol> <li>3-7 days if there is exiting same shape and size.</li> <li>7-20 days if customized shape and size.</li> </ol>                                                                            |
| Packing:      | <ul> <li>1.Normal brown box inner box packing,and 24 or 36pcs into export carton.</li> <li>2.Paper tray pallet/ wood pallet/ plastic pallet packing.</li> <li>3. Customized color box.</li> </ul> |