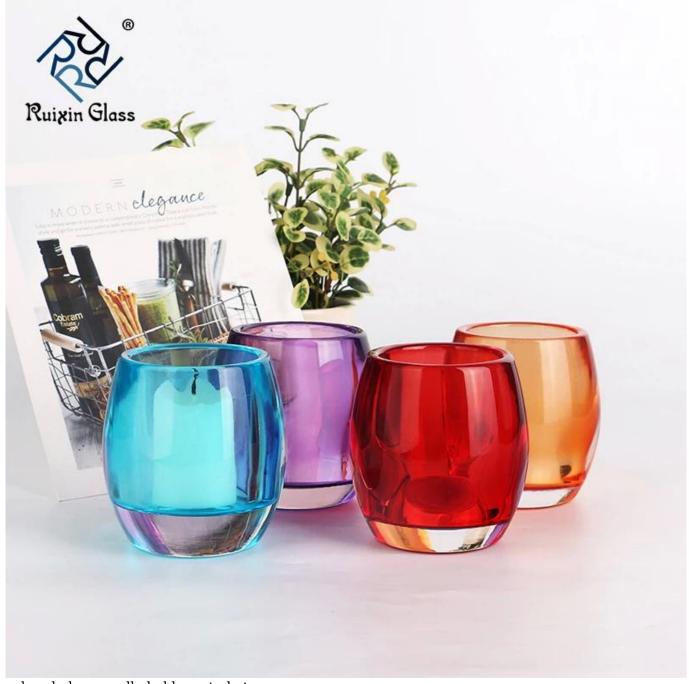

colored glass candle holder set photo

| Congratulations you found us a professional factory about products and service advantage : |                                                                                                                                                                                                                                                               |  |
|--------------------------------------------------------------------------------------------|---------------------------------------------------------------------------------------------------------------------------------------------------------------------------------------------------------------------------------------------------------------|--|
| Size & design                                                                              | 1. We have 0.5cm-100cm different size and shape for you winner market. 2 .Follow your design Mould Customized or our hot deisgn recommend to you. 3. HS Code reference for you control everything:940550000 or 7013100000 4. Mix size and design in one batch |  |
| Color (Mix Color<br>)                                                                      | We accept Mix color in batch,Provide pantone NO.to us or we have pantone NO. for you selection                                                                                                                                                                |  |
| MOQ (samll Qty                                                                             | 50-200-500-1000-2000-3000-5000-10000-20000 pcs<br>depend different size,item,design and process. MIN and SMALL<br>quantity accept                                                                                                                             |  |
| Factory Lowest price                                                                       | We are factory, Ensure lowest price and good quality and best service for you, We best service 7*24 hour online, happy meet in our factory.                                                                                                                   |  |
| Fast Delivery time                                                                         | Samples: colored and mercury and laser engraved process and stock or off the shelf samples sent out for you is only within 1 days Other processing sample time:2-10days, Mass goods time:25-40days, biggest order depend quantity.                            |  |