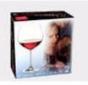

## What are the specifications of cheap crystal candle holders ?

| ltem:                | Cheap crystal candle holders                                                                                           |
|----------------------|------------------------------------------------------------------------------------------------------------------------|
| Samples time:        | <ol> <li>3-7 days if there is exiting same shape and size.</li> <li>7-20 days if customized shape and size.</li> </ol> |
| Packing:             | 1.Normal brown box inner box packing,and 24 or 36pcs into export carton.                                               |
|                      | <ul><li>2.Paper tray pallet/ wood pallet/ plastic pallet packing.</li><li>3. Customized color box.</li></ul>           |
| Product capacity:    | 140 ML                                                                                                                 |
| Samples No.:         | RXCH831                                                                                                                |
| Payment terms:       | T/T,Western Union,Paypal,L/C                                                                                           |
| Transportation:      | By sea,By air, By express                                                                                              |
| Product certificatio | n:FDA,LFGB,CP65                                                                                                        |
| Customized:          | <ol> <li>Any color painted, frost, electroplating;</li> <li>customized size and shape.</li> </ol>                      |