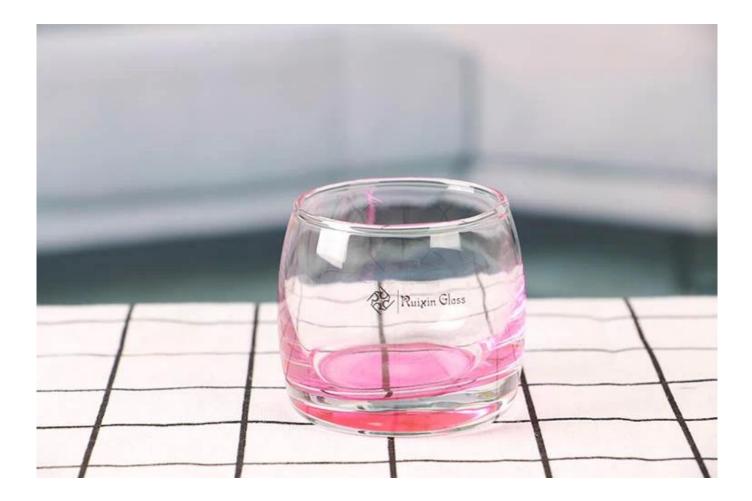

## What are the specifications of cheap crystal candle holders ?

| ltem:                | Cheap crystal candle holders                                                                                           |
|----------------------|------------------------------------------------------------------------------------------------------------------------|
| Samples time:        | <ol> <li>3-7 days if there is exiting same shape and size.</li> <li>7-20 days if customized shape and size.</li> </ol> |
| Packing:             | 1.Normal brown box inner box packing,and 24 or 36pcs into export carton.                                               |
|                      | <ul><li>2.Paper tray pallet/ wood pallet/ plastic pallet packing.</li><li>3. Customized color box.</li></ul>           |
| Product capacity:    | 140 ML                                                                                                                 |
| Samples No.:         | RXCH831                                                                                                                |
| Payment terms:       | T/T,Western Union,Paypal,L/C                                                                                           |
| Transportation:      | By sea,By air, By express                                                                                              |
| Product certificatio | n:FDA,LFGB,CP65                                                                                                        |
| Customized:          | <ol> <li>Any color painted, frost, electroplating;</li> <li>customized size and shape.</li> </ol>                      |