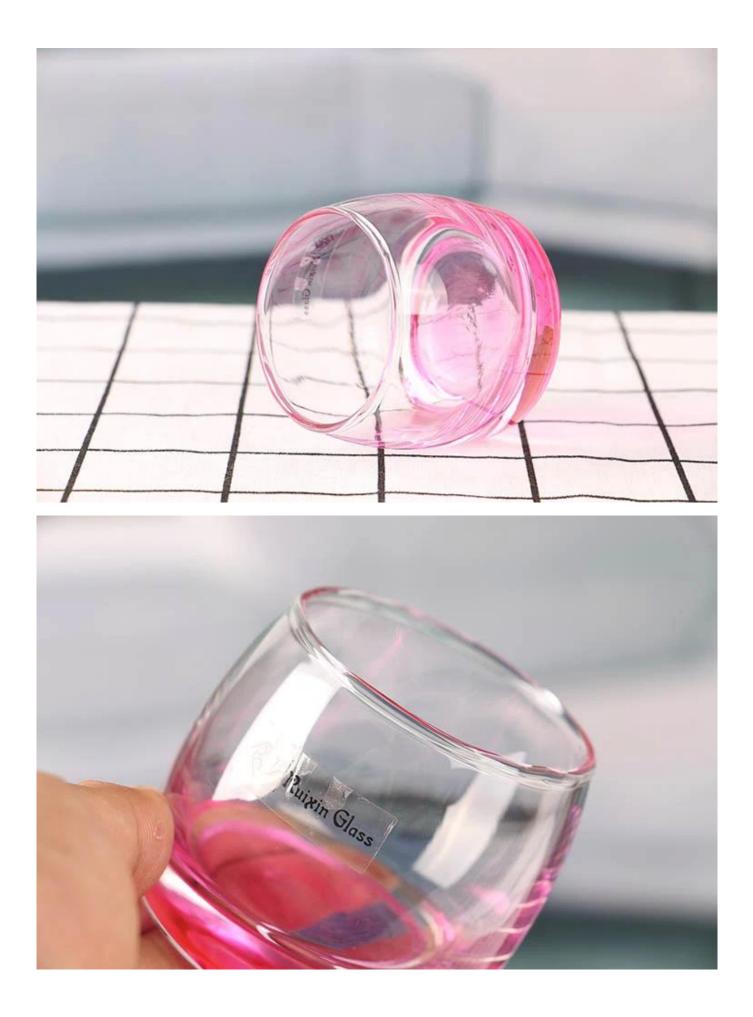

## What are the specifications of cheap crystal candle holders ?

| ltem:                | Cheap crystal candle holders                                                                                           |
|----------------------|------------------------------------------------------------------------------------------------------------------------|
| Samples time:        | <ol> <li>3-7 days if there is exiting same shape and size.</li> <li>7-20 days if customized shape and size.</li> </ol> |
| Packing:             | 1.Normal brown box inner box packing,and 24 or 36pcs into export carton.                                               |
|                      | <ul><li>2.Paper tray pallet/ wood pallet/ plastic pallet packing.</li><li>3. Customized color box.</li></ul>           |
| Product capacity:    | 140 ML                                                                                                                 |
| Samples No.:         | RXCH831                                                                                                                |
| Payment terms:       | T/T,Western Union,Paypal,L/C                                                                                           |
| Transportation:      | By sea,By air, By express                                                                                              |
| Product certificatio | n:FDA,LFGB,CP65                                                                                                        |
| Customized:          | <ol> <li>Any color painted, frost, electroplating;</li> <li>customized size and shape.</li> </ol>                      |