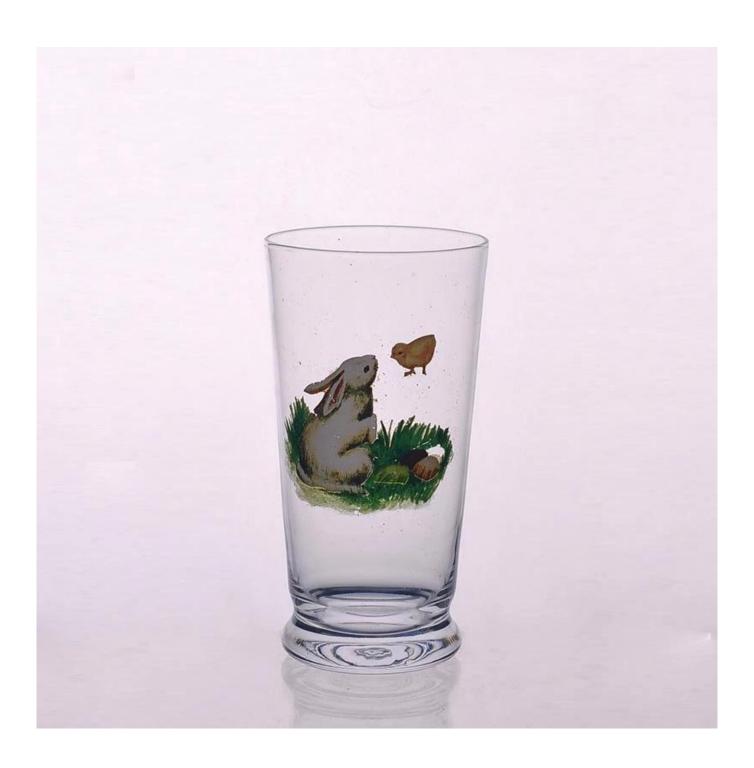

# **Product Category**

Wine glass & Goblet glass

<u>Champagne</u> <u>glass</u> Double wall glass

Glass cup

| Glass Decanters                                           |
|-----------------------------------------------------------|
|                                                           |
|                                                           |
|                                                           |
|                                                           |
|                                                           |
|                                                           |
|                                                           |
|                                                           |
|                                                           |
|                                                           |
|                                                           |
|                                                           |
|                                                           |
| Glass candle                                              |
| <u>holder</u>                                             |
|                                                           |
|                                                           |
|                                                           |
|                                                           |
| Product Description                                       |
| Handmade painted 24 ounce drinking glasses cheap drinking |
| glasses for sale                                          |
|                                                           |
|                                                           |

# **PRODUCT DETAIL**

| Name            | 24 ounce drinking glasses |
|-----------------|---------------------------|
| Usage           | Bar,Home,Restaurant       |
| Style           | Folk Art                  |
| Product<br>Name | Drinking Glasses          |
| Packing         | Color Box,White box       |
| Size            | T:9cm B:7.5cm H:17cm      |

| Color               | Clear                           |
|---------------------|---------------------------------|
| Logo                | Can print your own logo         |
| Product<br>Keywords | Cheap drinking glasses for sale |