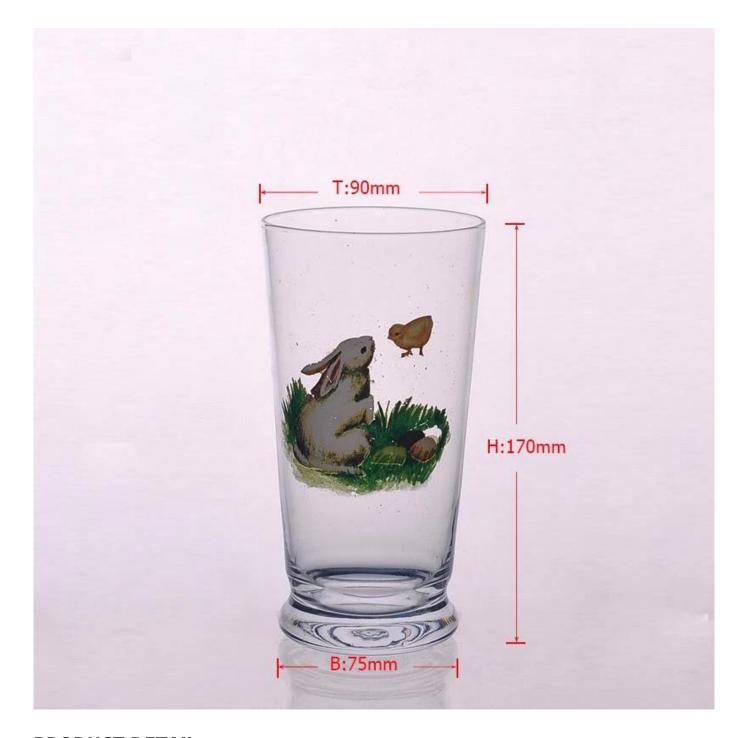

# **PRODUCT DETAIL**

| Name            | 24 ounce drinking glasses |
|-----------------|---------------------------|
| Usage           | Bar,Home,Restaurant       |
| Style           | Folk Art                  |
| Product<br>Name | Drinking Glasses          |
| Packing         | Color Box,White box       |
| Size            | T:9cm B:7.5cm H:17cm      |

| Color               | Clear                           |
|---------------------|---------------------------------|
| Logo                | Can print your own logo         |
| Product<br>Keywords | Cheap drinking glasses for sale |