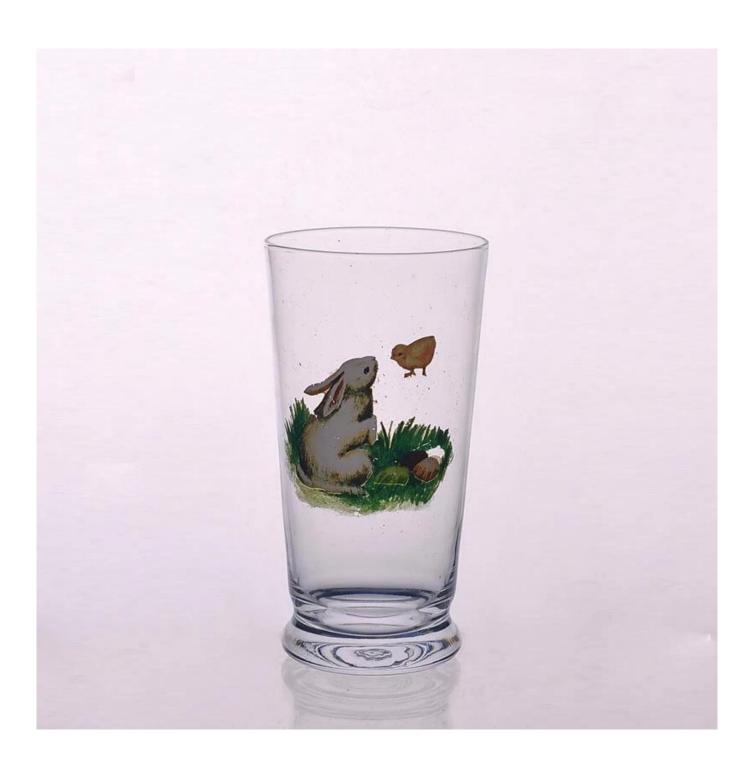

# **Product Category**

Wine glass & Goblet glass

<u>Champagne</u> <u>glass</u> Double wall glass

Glass cup

| Glass Decanters                                           |
|-----------------------------------------------------------|
|                                                           |
|                                                           |
|                                                           |
|                                                           |
|                                                           |
|                                                           |
|                                                           |
|                                                           |
|                                                           |
|                                                           |
|                                                           |
|                                                           |
|                                                           |
| Glass candle                                              |
| <u>holder</u>                                             |
|                                                           |
|                                                           |
|                                                           |
|                                                           |
| Product Description                                       |
| Handmade painted 24 ounce drinking glasses cheap drinking |
| glasses for sale                                          |
|                                                           |
|                                                           |

# **PRODUCT DETAIL**

| Name            | 24 ounce drinking glasses |
|-----------------|---------------------------|
| Usage           | Bar,Home,Restaurant       |
| Style           | Folk Art                  |
| Product<br>Name | Drinking Glasses          |
| Packing         | Color Box,White box       |
| Size            | T:9cm B:7.5cm H:17cm      |

| Color               | Clear                           |
|---------------------|---------------------------------|
| Logo                | Can print your own logo         |
| Product<br>Keywords | Cheap drinking glasses for sale |