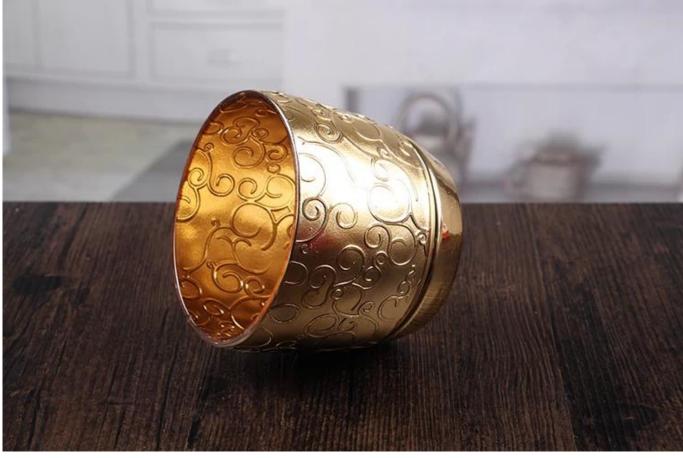

# **Cheap gold votive candle holders**

Cheap gold votive candle holders products show:

#### What are the specifications of cheap gold votive candle holders?

| Name:           | Cheap gold votive candle holders                                                 |
|-----------------|----------------------------------------------------------------------------------|
| Samples time:   | 1. 5~10 days if at exit shaped and size of glass.                                |
|                 | 2. 15~20 days if need new shape or size of glass.                                |
| Packing:        | 1. Normal packing,                                                               |
|                 | 24 or 36pcs into export carton,                                                  |
|                 | Carton with cardboard divider;                                                   |
|                 | 2. Paper tray pallet packing;                                                    |
|                 | 3. Customized box.                                                               |
| Product         | 500,000~1,000,000 pcs per Month                                                  |
| capacity:       |                                                                                  |
| Samples No.:    | RXCH033                                                                          |
| Payment         | Usually pay by T/T, Western Union, L/C or others according to your requirement.  |
| terms:          |                                                                                  |
| Transportation: | By sea, by air, by express and your shipping agent is acceptable.                |
|                 | 1. Food safe grade glass body. It doesn't contain BPA, lead, cadmium or any      |
| Product         | other harmful things to human body;                                              |
| features:       | 2. The material is recyclable because it is totally mineral substance;           |
|                 | 3. It is environmental safe.                                                     |
|                 | 1. Any color painted, frost, electro plate ,pattern laser carver for the finish; |
| For your        | 2. Special package like shrink wrap, color gift box, white gift box etc:         |
| choose:         | 3. Different size and shapes meet your needs.                                    |