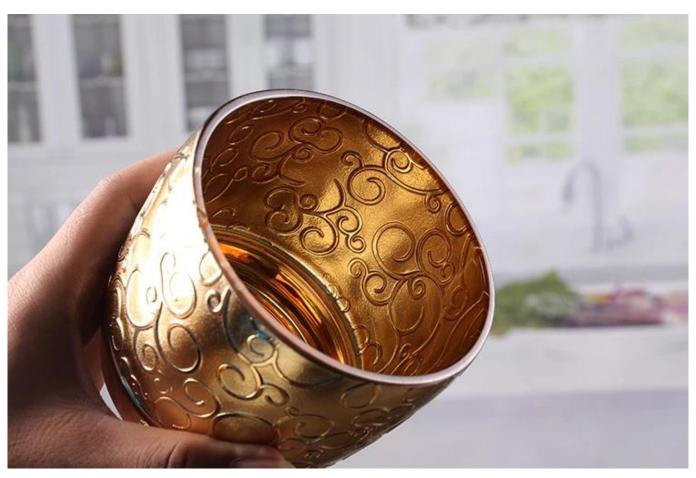

# **Cheap gold votive candle holders**

Cheap gold votive candle holders products show:

#### What are the specifications of cheap gold votive candle holders?

| Name:           | Cheap gold votive candle holders                                                 |
|-----------------|----------------------------------------------------------------------------------|
| Samples time:   | 1. 5~10 days if at exit shaped and size of glass.                                |
|                 | 2. 15~20 days if need new shape or size of glass.                                |
| Packing:        | 1. Normal packing,                                                               |
|                 | 24 or 36pcs into export carton,                                                  |
|                 | Carton with cardboard divider;                                                   |
|                 | 2. Paper tray pallet packing;                                                    |
|                 | 3. Customized box.                                                               |
| Product         | 500,000~1,000,000 pcs per Month                                                  |
| capacity:       |                                                                                  |
| Samples No.:    | RXCH033                                                                          |
| Payment         | Usually pay by T/T, Western Union, L/C or others according to your requirement.  |
| terms:          |                                                                                  |
| Transportation: | By sea, by air, by express and your shipping agent is acceptable.                |
|                 | 1. Food safe grade glass body. It doesn't contain BPA, lead, cadmium or any      |
| Product         | other harmful things to human body;                                              |
| features:       | 2. The material is recyclable because it is totally mineral substance;           |
|                 | 3. It is environmental safe.                                                     |
|                 | 1. Any color painted, frost, electro plate ,pattern laser carver for the finish; |
| For your        | 2. Special package like shrink wrap, color gift box, white gift box etc:         |
| choose:         | 3. Different size and shapes meet your needs.                                    |