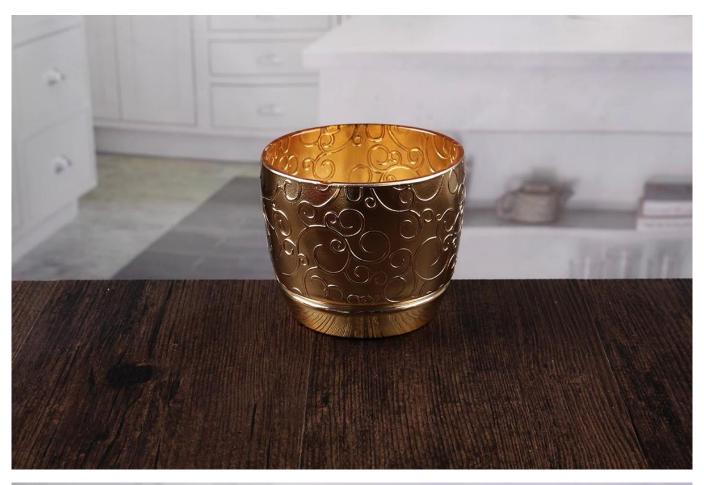

# **Cheap gold votive candle holders**

Cheap gold votive candle holders products show:

#### What are the specifications of cheap gold votive candle holders?

| Name:           | Cheap gold votive candle holders                                                 |
|-----------------|----------------------------------------------------------------------------------|
| Samples time:   | 1. 5~10 days if at exit shaped and size of glass.                                |
|                 | 2. 15~20 days if need new shape or size of glass.                                |
| Packing:        | 1. Normal packing,                                                               |
|                 | 24 or 36pcs into export carton,                                                  |
|                 | Carton with cardboard divider;                                                   |
|                 | 2. Paper tray pallet packing;                                                    |
|                 | 3. Customized box.                                                               |
| Product         | 500,000~1,000,000 pcs per Month                                                  |
| capacity:       |                                                                                  |
| Samples No.:    | RXCH033                                                                          |
| Payment         | Usually pay by T/T, Western Union, L/C or others according to your requirement.  |
| terms:          |                                                                                  |
| Transportation: | By sea, by air, by express and your shipping agent is acceptable.                |
|                 | 1. Food safe grade glass body. It doesn't contain BPA, lead, cadmium or any      |
| Product         | other harmful things to human body;                                              |
| features:       | 2. The material is recyclable because it is totally mineral substance;           |
|                 | 3. It is environmental safe.                                                     |
|                 | 1. Any color painted, frost, electro plate ,pattern laser carver for the finish; |
| For your        | 2. Special package like shrink wrap, color gift box, white gift box etc:         |
| choose:         | 3. Different size and shapes meet your needs.                                    |