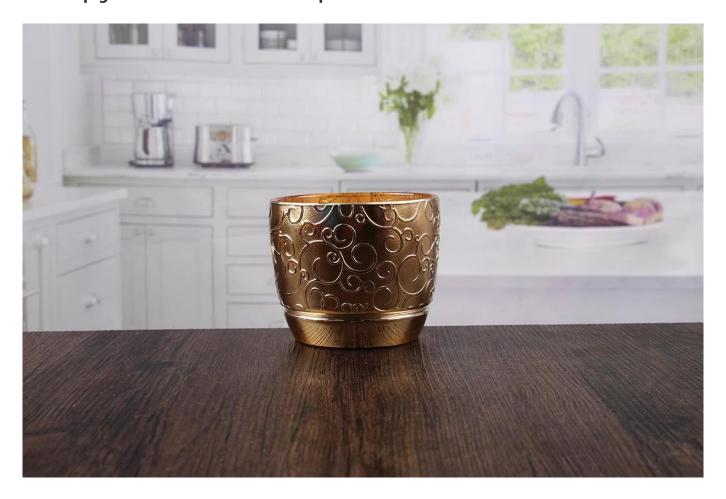

# **Cheap gold votive candle holders**

Cheap gold votive candle holders products show:

#### What are the specifications of cheap gold votive candle holders?

| Name:           | Cheap gold votive candle holders                                                 |
|-----------------|----------------------------------------------------------------------------------|
| Samples time:   | 1. 5~10 days if at exit shaped and size of glass.                                |
|                 | 2. 15~20 days if need new shape or size of glass.                                |
| Packing:        | 1. Normal packing,                                                               |
|                 | 24 or 36pcs into export carton,                                                  |
|                 | Carton with cardboard divider;                                                   |
|                 | 2. Paper tray pallet packing;                                                    |
|                 | 3. Customized box.                                                               |
| Product         | 500,000~1,000,000 pcs per Month                                                  |
| capacity:       |                                                                                  |
| Samples No.:    | RXCH033                                                                          |
| Payment         | Usually pay by T/T, Western Union, L/C or others according to your requirement.  |
| terms:          |                                                                                  |
| Transportation: | By sea, by air, by express and your shipping agent is acceptable.                |
|                 | 1. Food safe grade glass body. It doesn't contain BPA, lead, cadmium or any      |
| Product         | other harmful things to human body;                                              |
| features:       | 2. The material is recyclable because it is totally mineral substance;           |
|                 | 3. It is environmental safe.                                                     |
|                 | 1. Any color painted, frost, electro plate ,pattern laser carver for the finish; |
| For your        | 2. Special package like shrink wrap, color gift box, white gift box etc:         |
| choose:         | 3. Different size and shapes meet your needs.                                    |