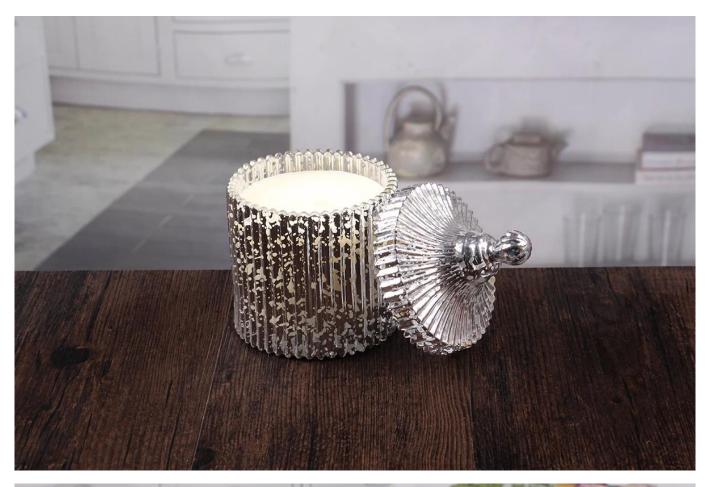

# **Unique candle jars**

Unique candle jars products show:

#### What are the specifications of unique candle jars?

| Name:           | Unique candle jars                                                               |
|-----------------|----------------------------------------------------------------------------------|
| Samples time:   | 1. 5~10 days if at exit shaped and size of glass.                                |
|                 | 2. 15~20 days if need new shape or size of glass.                                |
| Packing:        | 1. Normal packing,                                                               |
|                 | 24 or 36pcs into export carton,                                                  |
|                 | Carton with cardboard divider;                                                   |
|                 | Paper tray pallet packing; Customized box.                                       |
|                 |                                                                                  |
| Product         | 500,000~1,000,000 pcs per Month                                                  |
| capacity:       |                                                                                  |
| Samples No.:    | RXCH032                                                                          |
| Payment         | Usually pay by T/T,Western Union,L/C or others according to your requirement.    |
| terms:          |                                                                                  |
| Transportation: | By sea, by air, by express and your shipping agent is acceptable.                |
|                 | 1. Food safe grade glass body. It doesn't contain BPA, lead, cadmium or any      |
| Product         | other harmful things to human body;                                              |
| features:       | 2. The material is recyclable because it is totally mineral substance;           |
|                 | 3. It is environmental safe.                                                     |
|                 | 1. Any color painted, frost, electro plate ,pattern laser carver for the finish; |
| For your        | 2. Special package like shrink wrap, color gift box, white gift box etc:         |
| choose:         | 3. Different size and shapes meet your needs.                                    |