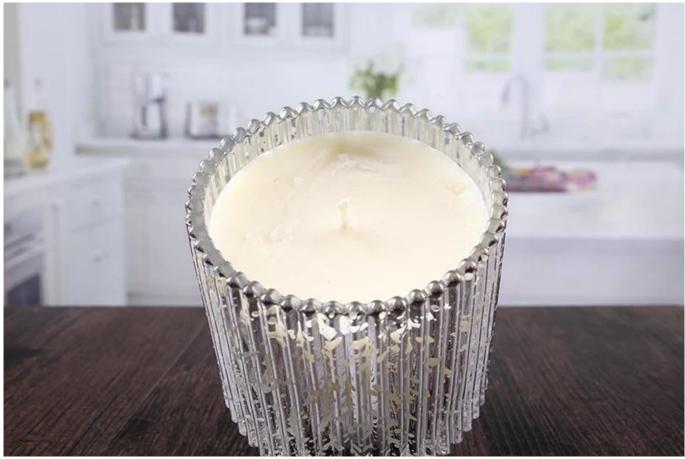

# **Unique candle jars**

Unique candle jars products show:

#### What are the specifications of unique candle jars?

| Name:           | Unique candle jars                                                               |
|-----------------|----------------------------------------------------------------------------------|
| Samples time:   | 1. 5~10 days if at exit shaped and size of glass.                                |
|                 | 2. 15~20 days if need new shape or size of glass.                                |
| Packing:        | 1. Normal packing,                                                               |
|                 | 24 or 36pcs into export carton,                                                  |
|                 | Carton with cardboard divider;                                                   |
|                 | Paper tray pallet packing; Customized box.                                       |
|                 |                                                                                  |
| Product         | 500,000~1,000,000 pcs per Month                                                  |
| capacity:       |                                                                                  |
| Samples No.:    | RXCH032                                                                          |
| Payment         | Usually pay by T/T,Western Union,L/C or others according to your requirement.    |
| terms:          |                                                                                  |
| Transportation: | By sea, by air, by express and your shipping agent is acceptable.                |
|                 | 1. Food safe grade glass body. It doesn't contain BPA, lead, cadmium or any      |
| Product         | other harmful things to human body;                                              |
| features:       | 2. The material is recyclable because it is totally mineral substance;           |
|                 | 3. It is environmental safe.                                                     |
|                 | 1. Any color painted, frost, electro plate ,pattern laser carver for the finish; |
| For your        | 2. Special package like shrink wrap, color gift box, white gift box etc:         |
| choose:         | 3. Different size and shapes meet your needs.                                    |