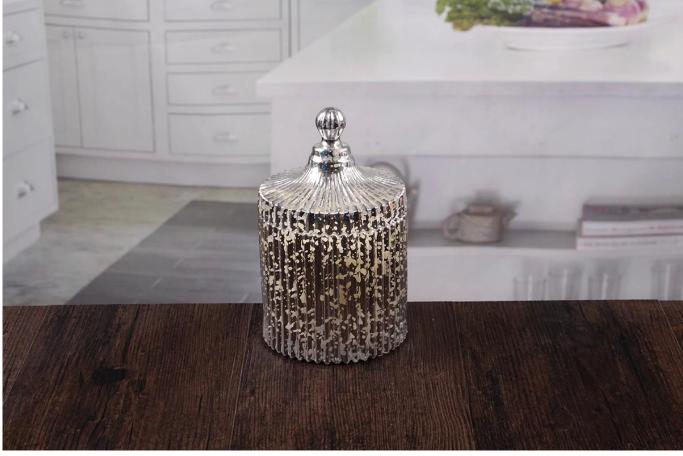

# **Unique candle jars**

Unique candle jars products show:

#### What are the specifications of unique candle jars?

| Name:           | Unique candle jars                                                               |
|-----------------|----------------------------------------------------------------------------------|
| Samples time:   | 1. 5~10 days if at exit shaped and size of glass.                                |
|                 | 2. 15~20 days if need new shape or size of glass.                                |
| Packing:        | 1. Normal packing,                                                               |
|                 | 24 or 36pcs into export carton,                                                  |
|                 | Carton with cardboard divider;                                                   |
|                 | Paper tray pallet packing; Customized box.                                       |
|                 |                                                                                  |
| Product         | 500,000~1,000,000 pcs per Month                                                  |
| capacity:       |                                                                                  |
| Samples No.:    | RXCH032                                                                          |
| Payment         | Usually pay by T/T,Western Union,L/C or others according to your requirement.    |
| terms:          |                                                                                  |
| Transportation: | By sea, by air, by express and your shipping agent is acceptable.                |
|                 | 1. Food safe grade glass body. It doesn't contain BPA, lead, cadmium or any      |
| Product         | other harmful things to human body;                                              |
| features:       | 2. The material is recyclable because it is totally mineral substance;           |
|                 | 3. It is environmental safe.                                                     |
|                 | 1. Any color painted, frost, electro plate ,pattern laser carver for the finish; |
| For your        | 2. Special package like shrink wrap, color gift box, white gift box etc:         |
| choose:         | 3. Different size and shapes meet your needs.                                    |