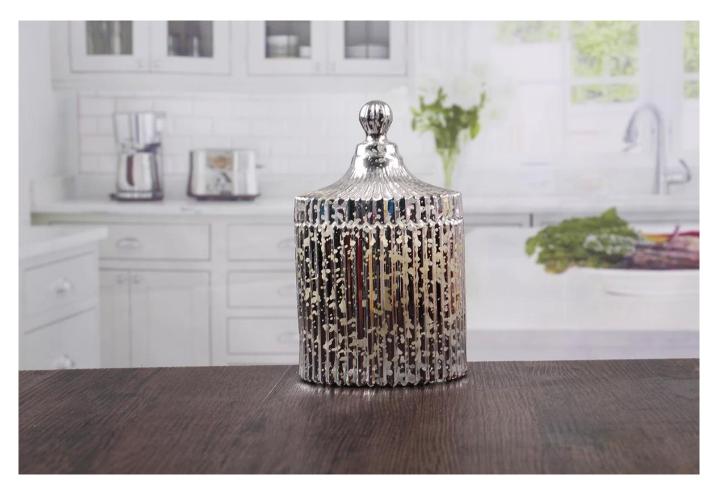

# **Unique candle jars**

Unique candle jars products show:

#### What are the specifications of unique candle jars?

| Name:           | Unique candle jars                                                               |
|-----------------|----------------------------------------------------------------------------------|
| Samples time:   | 1. 5~10 days if at exit shaped and size of glass.                                |
|                 | 2. 15~20 days if need new shape or size of glass.                                |
| Packing:        | 1. Normal packing,                                                               |
|                 | 24 or 36pcs into export carton,                                                  |
|                 | Carton with cardboard divider;                                                   |
|                 | Paper tray pallet packing; Customized box.                                       |
|                 |                                                                                  |
| Product         | 500,000~1,000,000 pcs per Month                                                  |
| capacity:       |                                                                                  |
| Samples No.:    | RXCH032                                                                          |
| Payment         | Usually pay by T/T,Western Union,L/C or others according to your requirement.    |
| terms:          |                                                                                  |
| Transportation: | By sea, by air, by express and your shipping agent is acceptable.                |
|                 | 1. Food safe grade glass body. It doesn't contain BPA, lead, cadmium or any      |
| Product         | other harmful things to human body;                                              |
| features:       | 2. The material is recyclable because it is totally mineral substance;           |
|                 | 3. It is environmental safe.                                                     |
|                 | 1. Any color painted, frost, electro plate ,pattern laser carver for the finish; |
| For your        | 2. Special package like shrink wrap, color gift box, white gift box etc:         |
| choose:         | 3. Different size and shapes meet your needs.                                    |