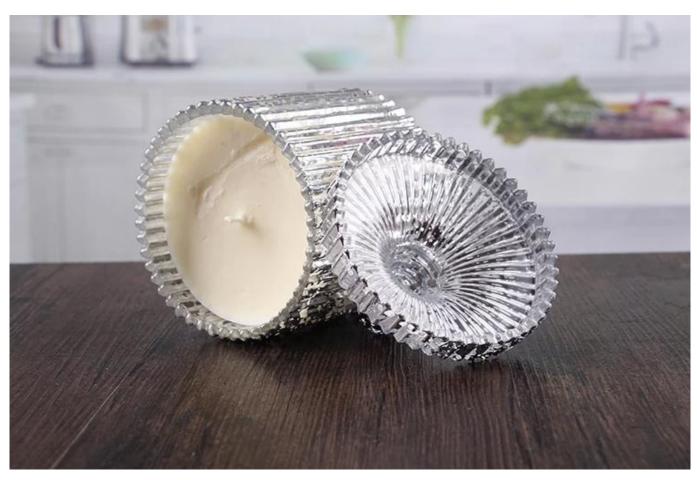

# **Unique candle jars**

Unique candle jars products show:

#### What are the specifications of unique candle jars?

| Name:           | Unique candle jars                                                               |
|-----------------|----------------------------------------------------------------------------------|
| Samples time:   | 1. 5~10 days if at exit shaped and size of glass.                                |
|                 | 2. 15~20 days if need new shape or size of glass.                                |
| Packing:        | 1. Normal packing,                                                               |
|                 | 24 or 36pcs into export carton,                                                  |
|                 | Carton with cardboard divider;                                                   |
|                 | Paper tray pallet packing; Customized box.                                       |
|                 |                                                                                  |
| Product         | 500,000~1,000,000 pcs per Month                                                  |
| capacity:       |                                                                                  |
| Samples No.:    | RXCH032                                                                          |
| Payment         | Usually pay by T/T,Western Union,L/C or others according to your requirement.    |
| terms:          |                                                                                  |
| Transportation: | By sea, by air, by express and your shipping agent is acceptable.                |
|                 | 1. Food safe grade glass body. It doesn't contain BPA, lead, cadmium or any      |
| Product         | other harmful things to human body;                                              |
| features:       | 2. The material is recyclable because it is totally mineral substance;           |
|                 | 3. It is environmental safe.                                                     |
|                 | 1. Any color painted, frost, electro plate ,pattern laser carver for the finish; |
| For your        | 2. Special package like shrink wrap, color gift box, white gift box etc:         |
| choose:         | 3. Different size and shapes meet your needs.                                    |