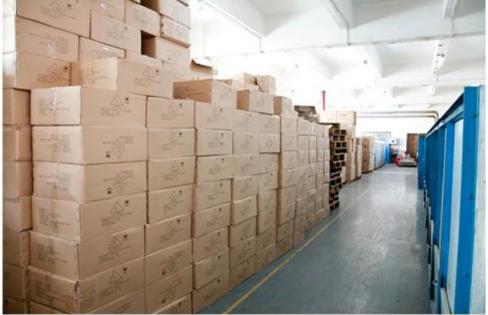

# Glass Candle Holder Packing & Delivery

| Good and safe Package. We packed very carefully to protect your goods and samples |                                                                                                                                                                                                                                                                           |  |
|-----------------------------------------------------------------------------------|---------------------------------------------------------------------------------------------------------------------------------------------------------------------------------------------------------------------------------------------------------------------------|--|
| 1.HS code for you                                                                 | Our products HS code:940550000 or 7013100000                                                                                                                                                                                                                              |  |
|                                                                                   | We have general packing, white/brown, color box and gift box, whole set gift box different ways packing it. Eg: each one has a sticker put on Bubble paper/Styrofoam+Wrapped in white paper avoid scratch, also each one uses egg cell separation, inner box, and carton. |  |
| 3.OEM one-stop<br>packing                                                         | Happy your send packing design OEM packing it                                                                                                                                                                                                                             |  |