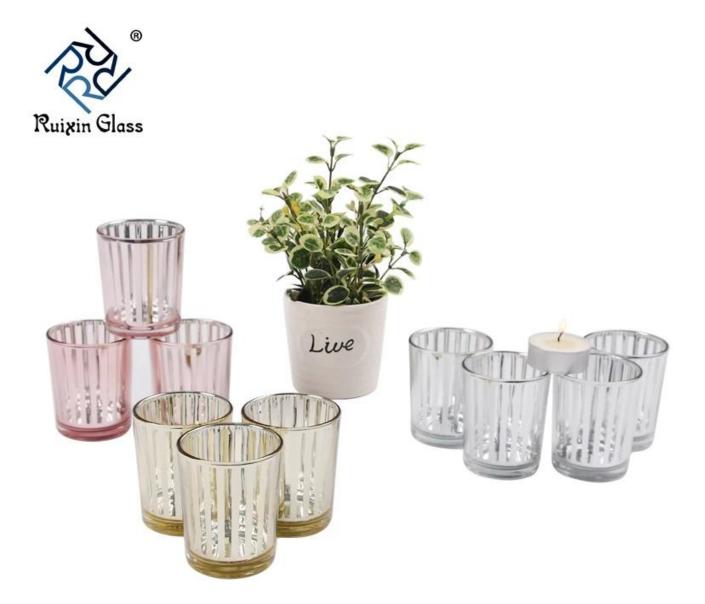

# **CD017 New Fashion Custom Logo Glass Tea Light Candle Holder Supplier From China**

# **Product Description of Glass candle holder**

Glass candle holders supplier here now.OEM and ODM One-stop service Customized, Happy to send a sample to you for confirming quality.

www.candle-holder-supplier ; info(@)glassware-suppliers.com ;

# **Glass Candle Holder Feature:**

- 1. You can customize designs, colors, and logos.
- 2. The logos can be printed on the products.
- 3. Any colors you can available.
- 4. Packaging is safe.
- 5. Any sizes are available.
- 6. The test meets the inspection standards.
- 6. Eco-Friendly, pass FDA, CA65, LFGB standard test.