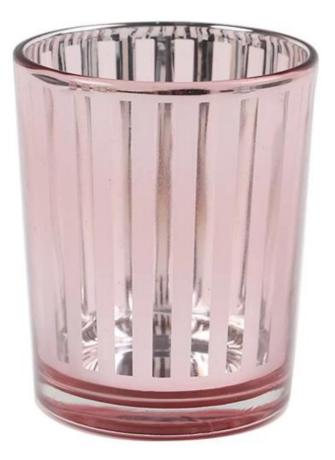

# **CD017 New Fashion Custom Logo Glass Tea Light Candle Holder Supplier From China**

# **Glass Candle Holder Feature:**

- 1. You can customize designs, colors, and logos.
- 2. The logos can be printed on the products.
- 3. Any colors you can available.
- 4. Packaging is safe.
- 5. Any sizes are available.
- 6. The test meets the inspection standards.
- 6. Eco-Friendly, pass FDA, CA65, LFGB standard test.