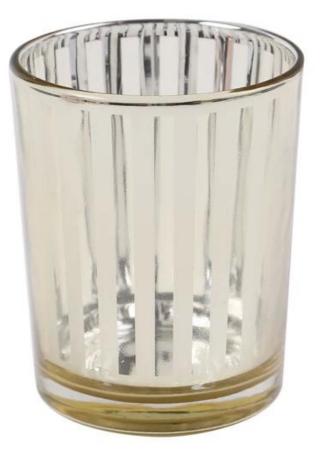

# **CD017 New Fashion Custom Logo Glass Tea Light Candle Holder Supplier From China**

# **Glass Candle Holder Feature:**

- 1. You can customize designs, colors, and logos.
- 2. The logos can be printed on the products.
- 3. Any colors you can available.
- 4. Packaging is safe.
- 5. Any sizes are available.
- 6. The test meets the inspection standards.
- 6. Eco-Friendly, pass FDA, CA65, LFGB standard test.