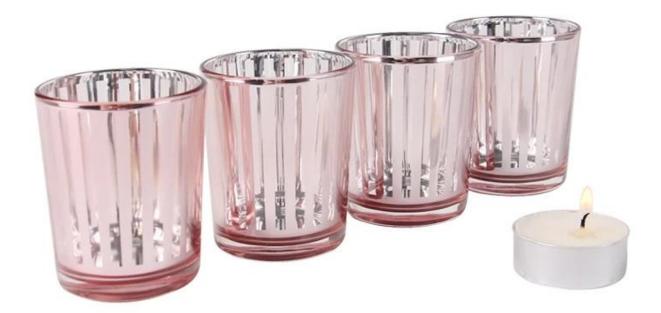

# **CD017 New Fashion Custom Logo Glass Tea Light Candle Holder Supplier From China**

# **Product Description of Glass candle holder**

Glass candle holders supplier here now.OEM and ODM One-stop service Customized, Happy to send a sample to you for confirming quality.

www.candle-holder-supplier ; info(@)glassware-suppliers.com ;

# **Glass Candle Holder Feature:**

- 1. You can customize designs, colors, and logos.
- 2. The logos can be printed on the products.
- 3. Any colors you can available.
- 4. Packaging is safe.
- 5. Any sizes are available.
- 6. The test meets the inspection standards.
- 6. Eco-Friendly, pass FDA, CA65, LFGB standard test.