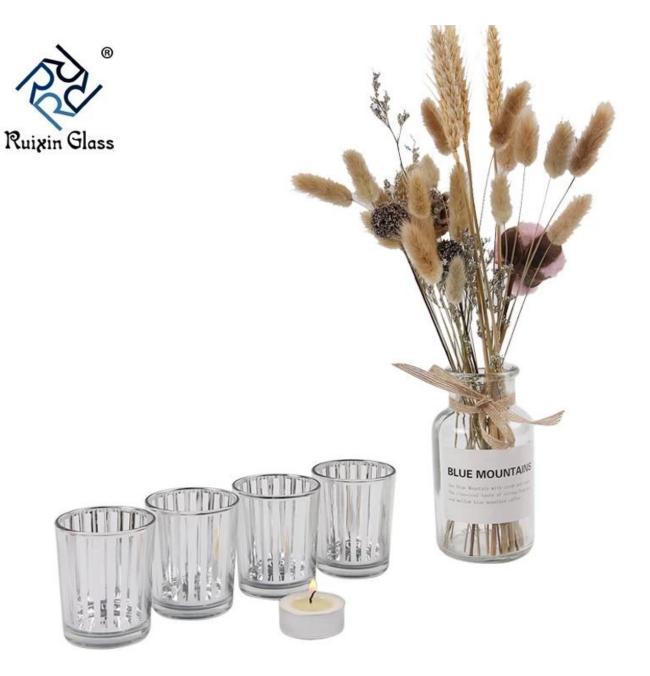

# **CD017 New Fashion Custom Logo Glass Tea Light Candle Holder Supplier From China**

# **Product Description of Glass candle holder**

Glass candle holders supplier here now.OEM and ODM One-stop service Customized, Happy to send a sample to you for confirming quality.

www.candle-holder-supplier ; info(@)glassware-suppliers.com ;

# **Glass Candle Holder Feature:**

- 1. You can customize designs, colors, and logos.
- 2. The logos can be printed on the products.
- 3. Any colors you can available.
- 4. Packaging is safe.
- 5. Any sizes are available.
- 6. The test meets the inspection standards.
- 6. Eco-Friendly, pass FDA, CA65, LFGB standard test.