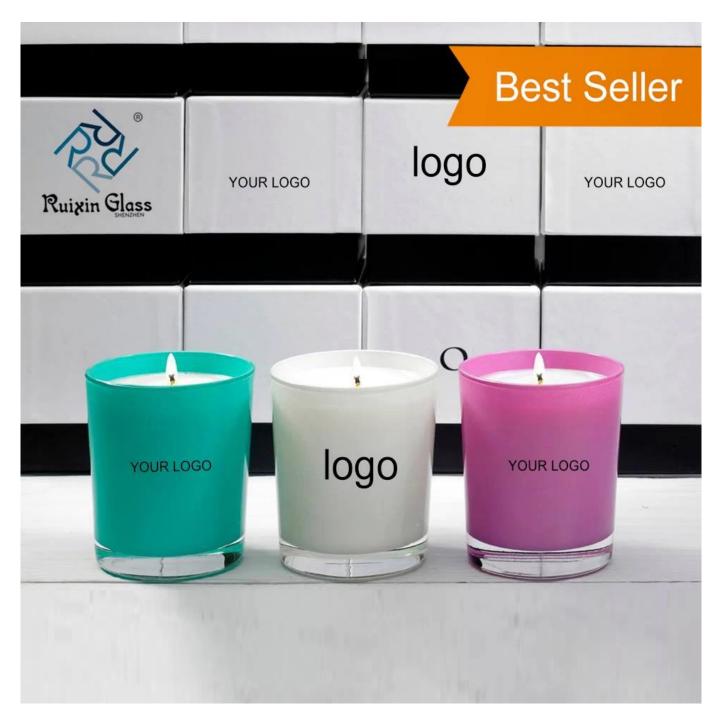

## **Glass Candle Holder Feature:**

- 1. You can customize designs, colors, and logos.
- 2. The logos can be printed on the products.
- 3. Any colors you can available.
- 4. Packaging is safe.
- 5. Any sizes are available.
- 6. The test meets the inspection standards.
- 6. Eco-Friendly, pass FDA, CA65, LFGB standard test.

- 1. Factory direct price, more competitive.
- 2. Mature technique, high quality, less defect product during production.
- 3. OEM & ODM are accepted.
- 4. Do any logo for customer on the glass for promotion.
- 5. Safe for food: Non-toxic, odorless materials.
- 6. Large supply ability.
- 7. On-time delivery and excellent after-sales service.
- 8. We have our own design team, any of your creative ideas will come true with our help.