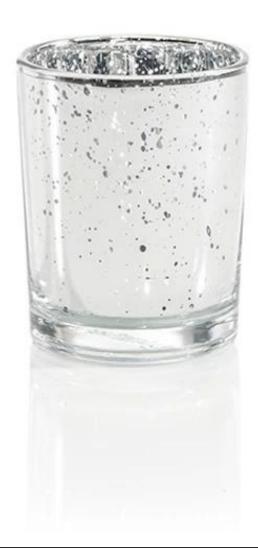

## Best Seller

1.Item No: RXCH-1805164

2.Usage: Wedding, Hotel, Home Decorate

3.Logo: Accept Printing OEM Logo

4.Color: White and Gold

5.MOQ: 1000pcs

6.Sample time: 15days

7.Material: Glass

8.Craft:Machine-made 9.Size: Customer size

10.Payment term: L/C,T/T, Western Union, PAYPAL, other

11.BV, FDA, LFGB, ASTM, Dishwasher test