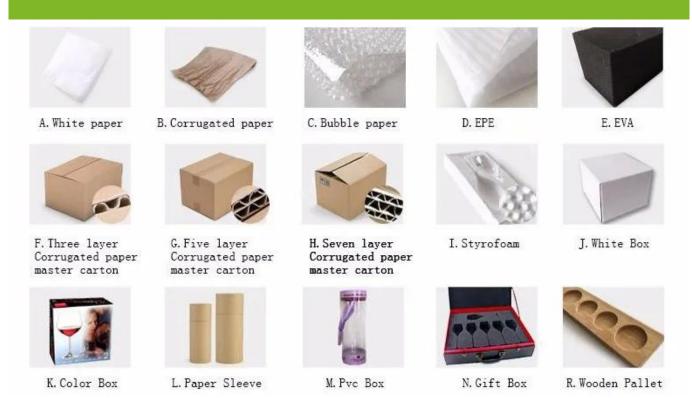

## Good and safe Package. We packed very carefully to protect your goods and samples

| 1.HS code for you                                               | Our products HS code:940550000 or 7013100000                                                                                                                                                                                                                                |
|-----------------------------------------------------------------|-----------------------------------------------------------------------------------------------------------------------------------------------------------------------------------------------------------------------------------------------------------------------------|
| 2.General packing and customized packaging follow your request: | We have general packing, white/brown, color box and gift box, whole set gift box different ways packing it.  Eg: each one has a sticker put on Bubble paper/Styrofoam+Wrapped in white paper avoid scratch,  Also each one uses egg cell separation, inner box, and carton. |
| 3.OEM one-stop packing                                          | Happy your send packing design OEM packing it.                                                                                                                                                                                                                              |