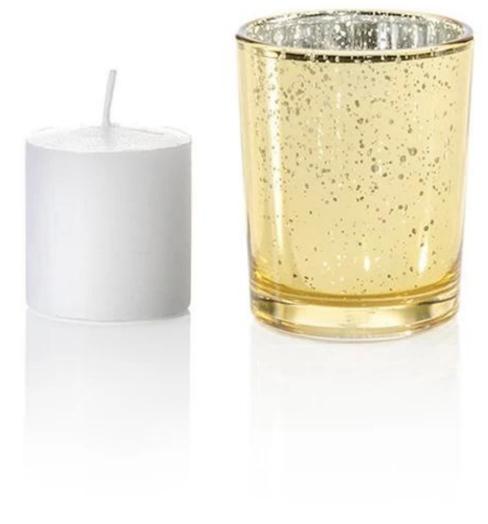

## Best Seller

1.Item No: RXCH-1805164

2.Usage: Wedding, Hotel, Home Decorate

3.Logo: Accept Printing OEM Logo

4.Color: White and Gold

5.MOQ: 1000pcs

6.Sample time: 15days

7.Material: Glass

8.Craft:Machine-made 9.Size: Customer size

10.Payment term: L/C,T/T, Western Union, PAYPAL, other

11.BV, FDA, LFGB, ASTM, Dishwasher test