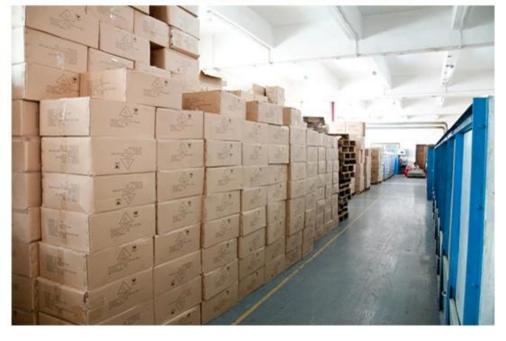

## Glass Candle Holder Packing & Delivery

## Good and safe Package. We packed very carefully to protect your goods and samples

| 1.HS code for you                                               | Our products HS code:940550000 or 7013100000                                                                                                                                                                                                                                |
|-----------------------------------------------------------------|-----------------------------------------------------------------------------------------------------------------------------------------------------------------------------------------------------------------------------------------------------------------------------|
| 2.General packing and customized packaging follow your request: | We have general packing, white/brown, color box and gift box, whole set gift box different ways packing it.  Eg: each one has a sticker put on Bubble paper/Styrofoam+Wrapped in white paper avoid scratch,  Also each one uses egg cell separation, inner box, and carton. |
| 3.OEM one-stop packing                                          | Happy your send packing design OEM packing it.                                                                                                                                                                                                                              |