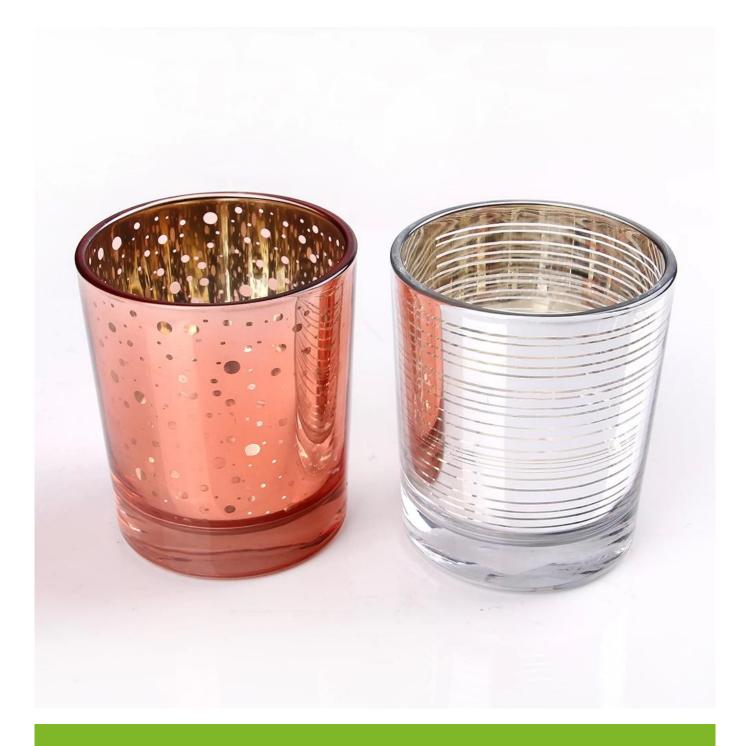

## Best Seller

1.Item No: RXCH-1805164

2.Usage: Wedding, Hotel, Home Decorate

3.Logo: Accept Printing OEM Logo

4.Color: White and Gold

5.MOQ: 1000pcs

6.Sample time: 15days

7.Material: Glass

8.Craft:Machine-made 9.Size: Customer size

10.Payment term: L/C,T/T, Western Union, PAYPAL, other

11.BV, FDA, LFGB, ASTM, Dishwasher test