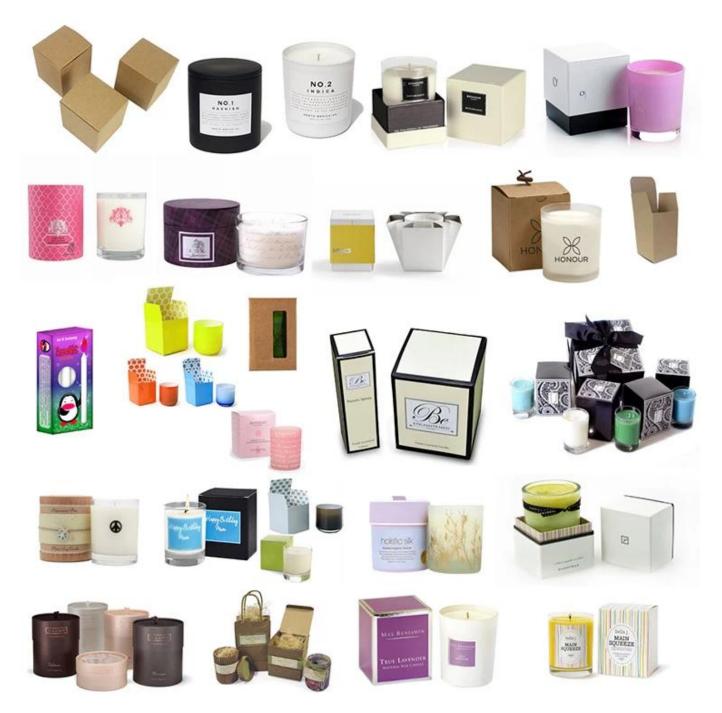

## **Glass Candle Holder Packing & Delivery**

| Good and safe Package. We packed very carefully to protect your goods and samples |                                                                                                                                                                                                                                                                           |  |
|-----------------------------------------------------------------------------------|---------------------------------------------------------------------------------------------------------------------------------------------------------------------------------------------------------------------------------------------------------------------------|--|
| 1.HS code for you                                                                 | Our products HS code:940550000 or 7013100000                                                                                                                                                                                                                              |  |
| 2.general packing and customized packaging follow your request:                   | We have general packing, white/brown, color box and gift box, whole set gift box different ways packing it. Eg: each one has a sticker put on Bubble paper/Styrofoam+Wrapped in white paper avoid scratch, also each one uses egg cell separation, inner box, and carton. |  |
| 3.OEM one-stop packing                                                            | Happy your send packing design OEM packing it                                                                                                                                                                                                                             |  |