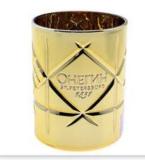

## **CD007** New Fashion Custom Logo Glass Gold Candle Holder Supplier From China

CD007 New Fashion Custom Logo Glass Gold Candle Holder Supplier From China

CD007 New Fashion Custom Logo Glass Gold Candle Holder Supplier From China

Shenzhen RuixinGlassware Company is one of China Glassware Suppliers, China Candlesticks Suppliers, Wine Glass Exporters. Glass Tumbler Supplier, Glassware Gift Manufacturer and Glass Cup Factory. The OEM & ODM are Very Welcome in Our Company. Tell Us What You Need, We Will Serve You Sincerely!