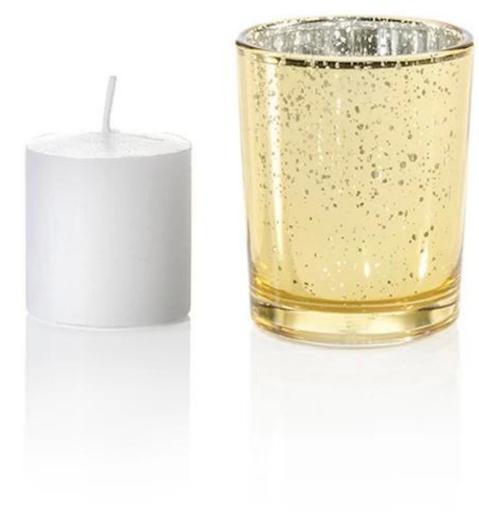

## **CD007** New Fashion Custom Logo Glass Gold Candle Holder Supplier From China

CD007 New Fashion Custom Logo Glass Gold Candle Holder Supplier From China