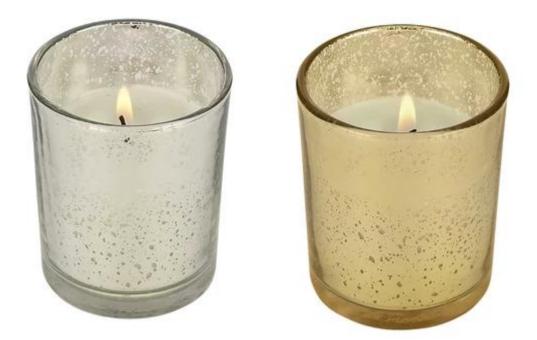

## **Glass Candle Holder Feature:**

- 1. You can customize designs, colors, and logos.
- 2. The logos can be printed on the products.
- 3. Any colors you can available.
- 4. Packaging is safe.
- 5. Any sizes are available.
- 6. The test meets the inspection standards.
- 6. Eco-Friendly, pass FDA, CA65, LFGB standard test.

- 1. Factory direct price, more competitive.
- 2. Mature technique, high quality, less defect product during production.
- 3. OEM & ODM are accepted.
- 4. Do any logo for customer on the glass for promotion.
- 5. Safe for food: Non-toxic, odorless materials.
- 6. Large supply ability.
- 7. On-time delivery and excellent after-sales service.