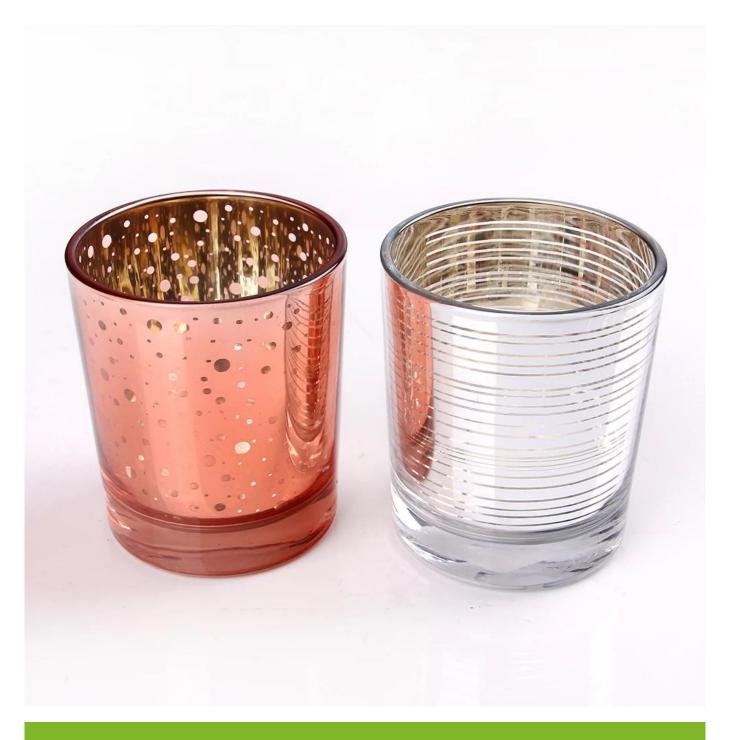

# **TECHNOLOGICAL PROCESS**

Golden Plated Glass Candle Holder

Mosaic Glass Candle Holder

Glass Candle Jar

Black Frosted Glass Candle Holder

Hollow Golden Plated Glass Candle Holder

Purple Glitter Powder Glass Candle Holder

Glass Candle Holder with Hollow Plated and Colorful

Plated and Painting Glass Candle Holder

| As a factory supplier profit / Assurance for you: | As a factory supplier profit / Assurance for you:          |
|---------------------------------------------------|------------------------------------------------------------|
| 1. 100% Product quality protection                | 1.Mix color, mix design, mix process for you winner market |
| 2. 100% On-time shipment protection               | 2.Laser engraved process more than 10 years experience     |
| 3. 100% Payment protection                        | 3. Colored and mercury process more than 10 years          |
| 4. Most Popular "glass candle holder" factory     | 4.Mosaic handmade more than 10 years experience            |
| 5. We passed LFGB and ROHS and SEDEX certified    | 5.Electroplated crack process more than 10 years           |