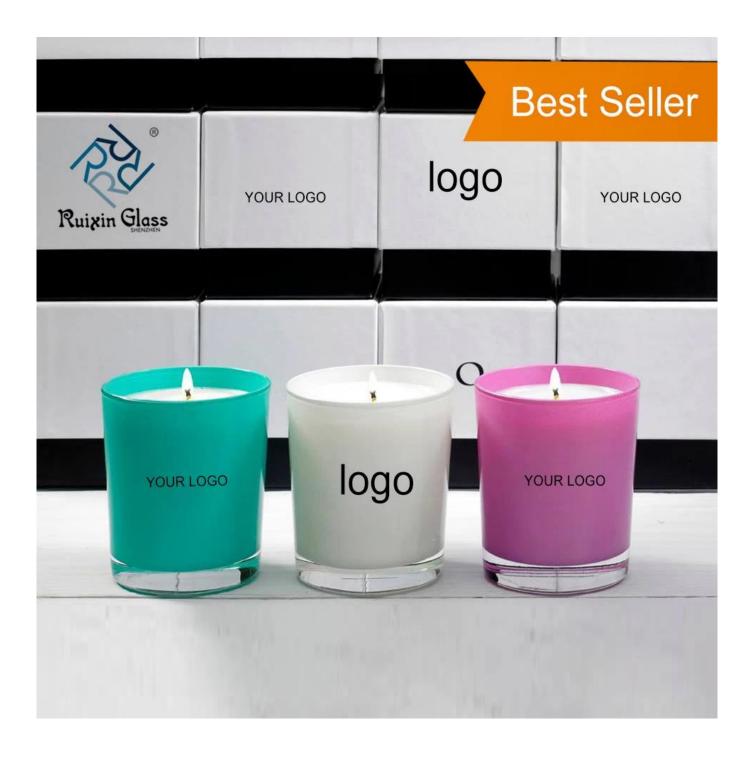

# **CD002 Top Sale Low Price Customization Glass Candle Holder Manufacturer In China**

CD002 Top Sale Low Price Customization Glass Candle Holder Manufacturer In China

### **Glass Candle Holder Feature:**

- 1. You can customize designs, colors, and logos.
- 2. The logos can be printed on the products.
- 3. Any colors you can available.
- 4. Packaging is safe.
- 5. Any sizes are available.
- 6. The test meets the inspection standards.
- 6. Eco-Friendly, pass FDA, CA65, LFGB standard test.