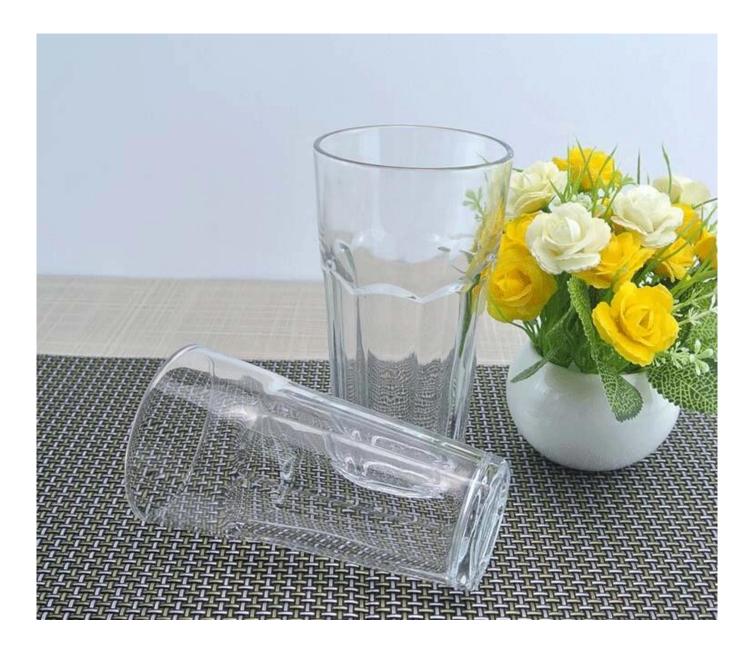

# 12 oz water glasses cheap clear drinking cups quality everyday drinking glasses wholesale

## **Product Detail**

| Name         | Clear drinking cups          |
|--------------|------------------------------|
| Usage        | Home,Bar                     |
| Style        | Folk Art                     |
| Product Name | Modern Custom Colourful Vase |
| Packing      | Color Box                    |
| Application  | Tabletop Decoration          |
| Size         | Customized Sizes             |
| Color        | Clear                        |