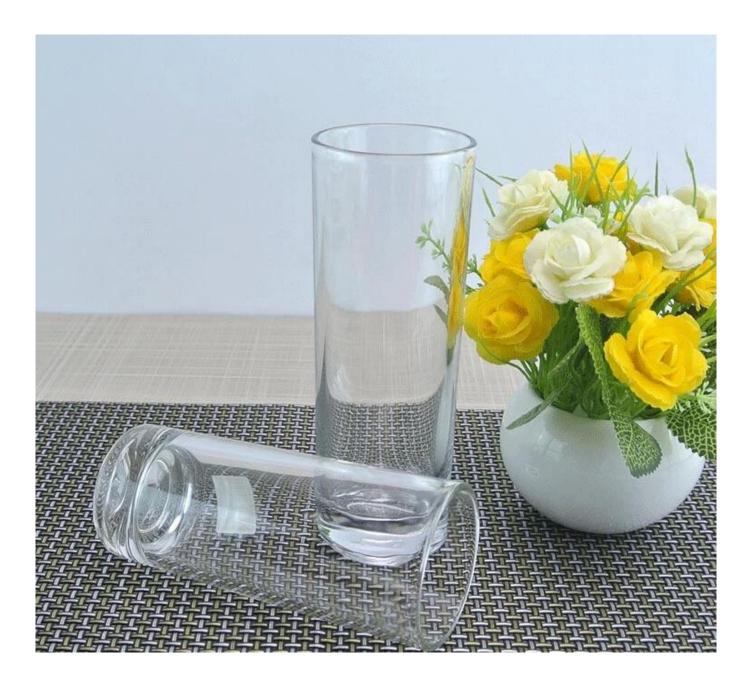

# 12 oz water glasses cheap clear drinking cups quality everyday drinking glasses wholesale

## **Product Detail**

| Name         | Clear drinking cups          |
|--------------|------------------------------|
| Usage        | Home,Bar                     |
| Style        | Folk Art                     |
| Product Name | Modern Custom Colourful Vase |
| Packing      | Color Box                    |
| Application  | Tabletop Decoration          |
| Size         | Customized Sizes             |
| Color        | Clear                        |