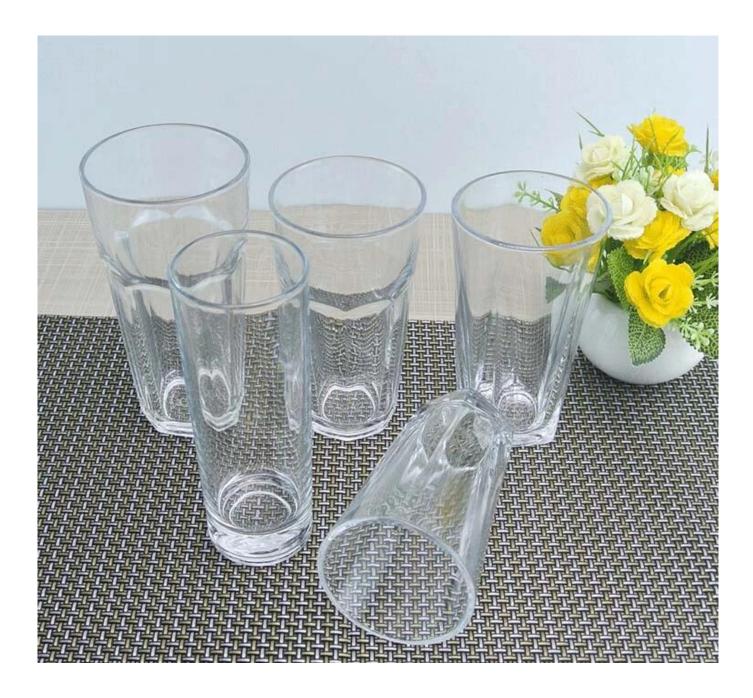

# 12 oz water glasses cheap clear drinking cups quality everyday drinking glasses wholesale

## **Product Detail**

| Name         | Clear drinking cups          |
|--------------|------------------------------|
| Usage        | Home,Bar                     |
| Style        | Folk Art                     |
| Product Name | Modern Custom Colourful Vase |
| Packing      | Color Box                    |
| Application  | Tabletop Decoration          |
| Size         | Customized Sizes             |
| Color        | Clear                        |