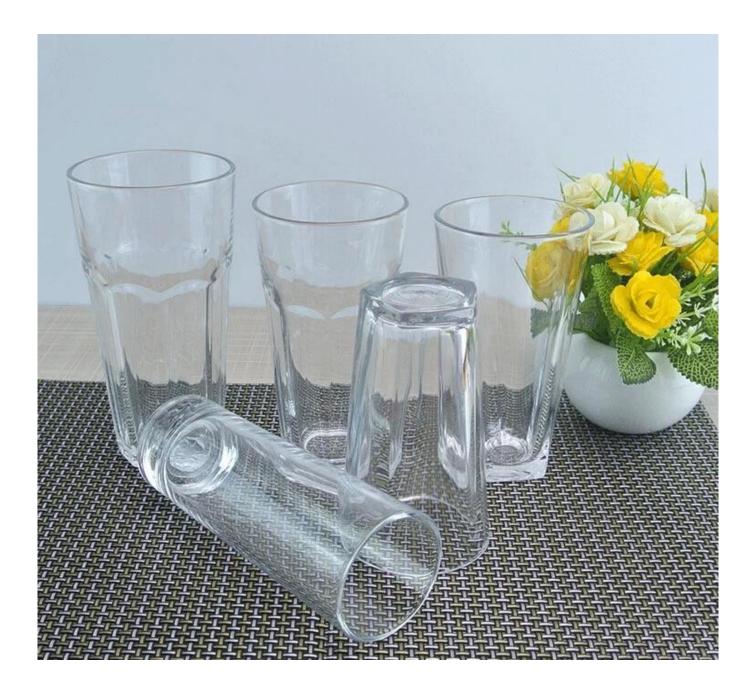

# 12 oz water glasses cheap clear drinking cups quality everyday drinking glasses wholesale

## **Product Detail**

| Name         | Clear drinking cups          |
|--------------|------------------------------|
| Usage        | Home,Bar                     |
| Style        | Folk Art                     |
| Product Name | Modern Custom Colourful Vase |
| Packing      | Color Box                    |
| Application  | Tabletop Decoration          |
| Size         | Customized Sizes             |
| Color        | Clear                        |