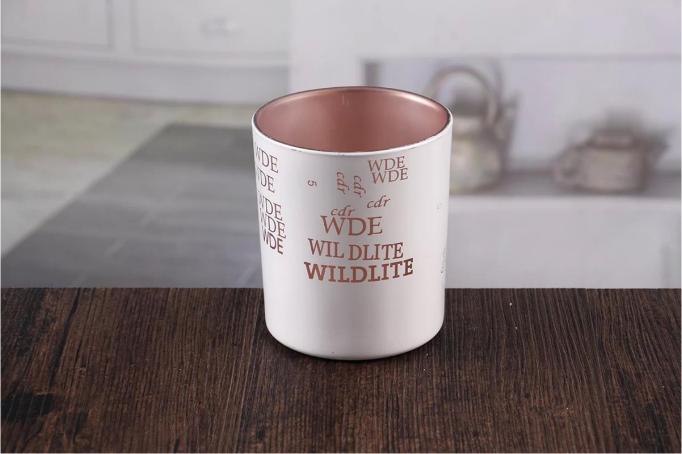

# Wholesale votive candle holders bulk candle containers customize

# **Candle containers products show:**











#### What are the specifications of 4 Candle containers?

| Name:                | Candle containers                                                                                                                                                                                                                                |
|----------------------|--------------------------------------------------------------------------------------------------------------------------------------------------------------------------------------------------------------------------------------------------|
| Samples time:        | <ol> <li>5~10 days if at exit shaped and size of glass.</li> <li>15~20 days if need new shape or size of glass.</li> </ol>