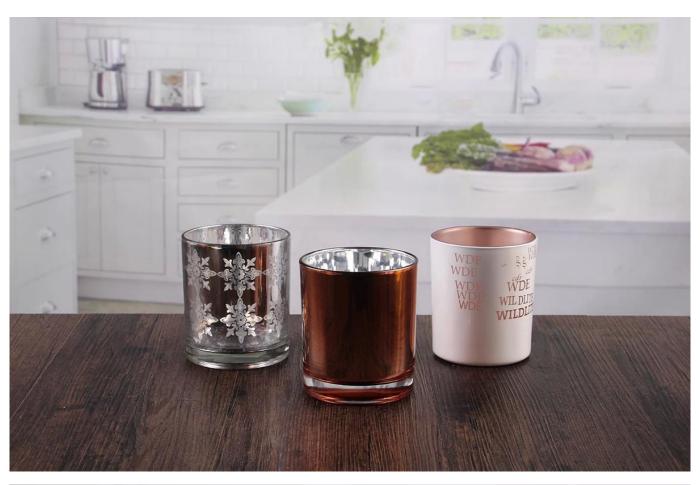

# **Candle containers products show:**

#### What are the specifications of 4 Candle containers?

| Name:                | Candle containers                                                                                                                                                                                                                                |
|----------------------|--------------------------------------------------------------------------------------------------------------------------------------------------------------------------------------------------------------------------------------------------|
| Samples time:        | <ol> <li>5~10 days if at exit shaped and size of glass.</li> <li>15~20 days if need new shape or size of glass.</li> </ol>                                                                                                                       |
|                      | <ol> <li>Normal packing,</li> <li>or 36pcs into export carton,</li> <li>Carton with cardboard divider;</li> <li>Paper tray pallet packing;</li> <li>Customized box.</li> </ol>                                                                   |
| Product capacity:    | 500,000~1,000,000 pcs per Month                                                                                                                                                                                                                  |
| Samples No.:         | RXCH025                                                                                                                                                                                                                                          |
| Payment<br>terms:    | Usually pay by T/T, Western Union, L/C or others according to your requirement.                                                                                                                                                                  |
| Transportation:      | By sea, by air, by express and your shipping agent is acceptable.                                                                                                                                                                                |
| Product<br>features: | <ol> <li>Food safe grade glass body. It doesn't contain BPA, lead, cadmium or any other harmful things to human body;</li> <li>The material is recyclable because it is totally mineral substance;</li> <li>It is environmental safe.</li> </ol> |
| For your choose:     | <ol> <li>Any color painted, frost, electro plate ,pattern laser carver for the finish;</li> <li>Special package like shrink wrap, color gift box, white gift box etc:</li> <li>Different size and shapes meet your needs.</li> </ol>             |