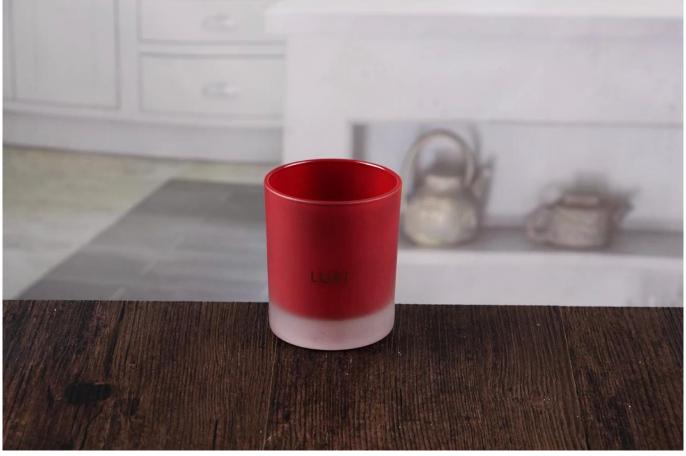

# **Round glass candle holders**

Round glass candle holders products show:

#### What are the specifications of round glass candle holders?

| Name:             | Round glass candle holders                                                                                                    |
|-------------------|-------------------------------------------------------------------------------------------------------------------------------|
| Samples time:     | 1. 5~10 days if at exit shaped and size of glass.                                                                             |
|                   | 2. 15~20 days if need new shape or size of glass.                                                                             |
| Packing:          | 1. Normal packing,                                                                                                            |
|                   | 24 or 36pcs into export carton,                                                                                               |
|                   | Carton with cardboard divider;                                                                                                |
|                   | Paper tray pallet packing; Customized box.                                                                                    |
|                   |                                                                                                                               |
| Product capacity: | 500,000~1,000,000 pcs per Month                                                                                               |
| Samples No.:      | RXCH004                                                                                                                       |
| Payment<br>terms: | Usually pay by T/T,Western Union,L/C or others according to your requirement.                                                 |
| Transportation:   | By sea, by air, by express and your shipping agent is acceptable.                                                             |
| _                 | 1. Food safe grade glass body. It doesn't contain BPA, lead, cadmium or any                                                   |
| Product           | other harmful things to human body;                                                                                           |
| features:         | <ul><li>2. The material is recyclable because it is totally mineral substance;</li><li>3. It is environmental safe.</li></ul> |
|                   | 1. Any color painted, frost, electro plate ,pattern laser carver for the finish;                                              |
| For your          | 2. Special package like shrink wrap, color gift box, white gift box etc:                                                      |
| choose:           | 3. Different size and shapes meet your needs.                                                                                 |