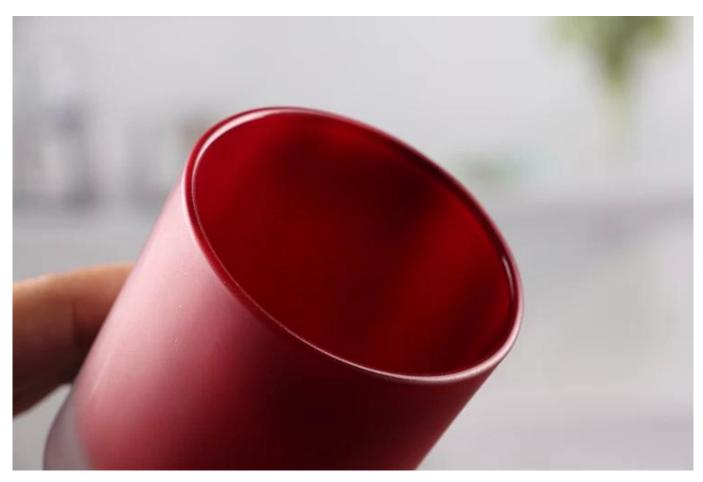

# **Round glass candle holders**

Round glass candle holders products show:

#### What are the specifications of round glass candle holders?

| Name:             | Round glass candle holders                                                                                                    |
|-------------------|-------------------------------------------------------------------------------------------------------------------------------|
| Samples time:     | 1. 5~10 days if at exit shaped and size of glass.                                                                             |
|                   | 2. 15~20 days if need new shape or size of glass.                                                                             |
| Packing:          | 1. Normal packing,                                                                                                            |
|                   | 24 or 36pcs into export carton,                                                                                               |
|                   | Carton with cardboard divider;                                                                                                |
|                   | Paper tray pallet packing; Customized box.                                                                                    |
|                   |                                                                                                                               |
| Product capacity: | 500,000~1,000,000 pcs per Month                                                                                               |
| Samples No.:      | RXCH004                                                                                                                       |
| Payment<br>terms: | Usually pay by T/T,Western Union,L/C or others according to your requirement.                                                 |
| Transportation:   | By sea, by air, by express and your shipping agent is acceptable.                                                             |
| _                 | 1. Food safe grade glass body. It doesn't contain BPA, lead, cadmium or any                                                   |
| Product           | other harmful things to human body;                                                                                           |
| features:         | <ul><li>2. The material is recyclable because it is totally mineral substance;</li><li>3. It is environmental safe.</li></ul> |
|                   | 1. Any color painted, frost, electro plate ,pattern laser carver for the finish;                                              |
| For your          | 2. Special package like shrink wrap, color gift box, white gift box etc:                                                      |
| choose:           | 3. Different size and shapes meet your needs.                                                                                 |