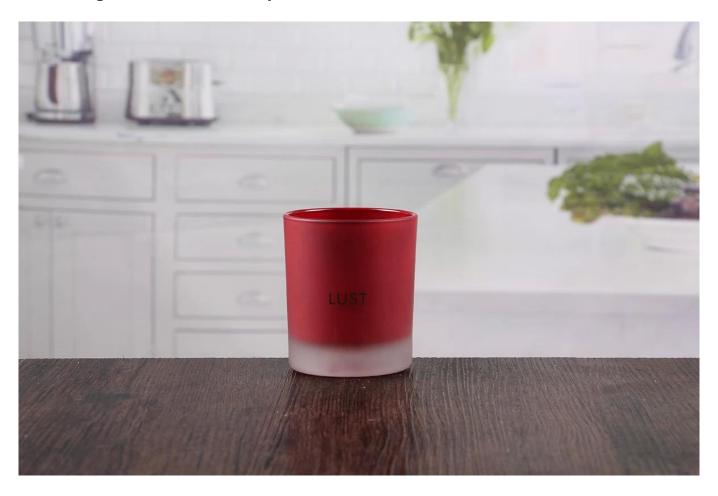

# **Round glass candle holders**

Round glass candle holders products show:

#### What are the specifications of round glass candle holders?

| Name:             | Round glass candle holders                                                                                                    |
|-------------------|-------------------------------------------------------------------------------------------------------------------------------|
| Samples time:     | 1. 5~10 days if at exit shaped and size of glass.                                                                             |
|                   | 2. 15~20 days if need new shape or size of glass.                                                                             |
| Packing:          | 1. Normal packing,                                                                                                            |
|                   | 24 or 36pcs into export carton,                                                                                               |
|                   | Carton with cardboard divider;                                                                                                |
|                   | Paper tray pallet packing; Customized box.                                                                                    |
|                   |                                                                                                                               |
| Product capacity: | 500,000~1,000,000 pcs per Month                                                                                               |
| Samples No.:      | RXCH004                                                                                                                       |
| Payment<br>terms: | Usually pay by T/T,Western Union,L/C or others according to your requirement.                                                 |
| Transportation:   | By sea, by air, by express and your shipping agent is acceptable.                                                             |
| _                 | 1. Food safe grade glass body. It doesn't contain BPA, lead, cadmium or any                                                   |
| Product           | other harmful things to human body;                                                                                           |
| features:         | <ul><li>2. The material is recyclable because it is totally mineral substance;</li><li>3. It is environmental safe.</li></ul> |
|                   | 1. Any color painted, frost, electro plate ,pattern laser carver for the finish;                                              |
| For your          | 2. Special package like shrink wrap, color gift box, white gift box etc:                                                      |
| choose:           | 3. Different size and shapes meet your needs.                                                                                 |