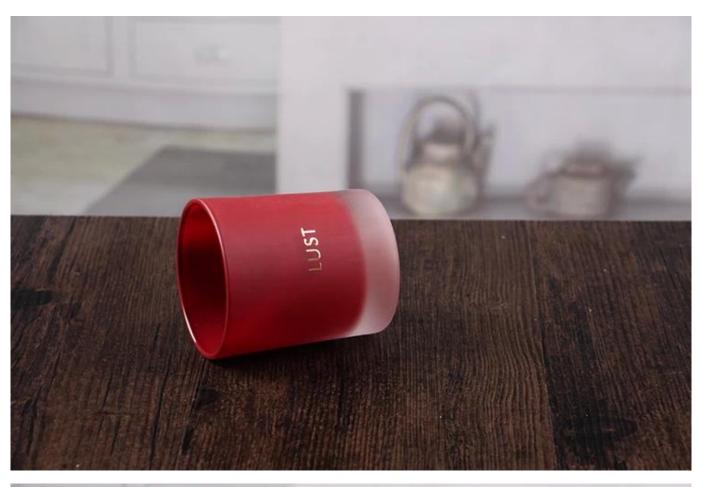

# **Round glass candle holders**

Round glass candle holders products show:

#### What are the specifications of round glass candle holders?

| Name:             | Round glass candle holders                                                                                                    |
|-------------------|-------------------------------------------------------------------------------------------------------------------------------|
| Samples time:     | 1. 5~10 days if at exit shaped and size of glass.                                                                             |
|                   | 2. 15~20 days if need new shape or size of glass.                                                                             |
| Packing:          | 1. Normal packing,                                                                                                            |
|                   | 24 or 36pcs into export carton,                                                                                               |
|                   | Carton with cardboard divider;                                                                                                |
|                   | Paper tray pallet packing; Customized box.                                                                                    |
|                   |                                                                                                                               |
| Product capacity: | 500,000~1,000,000 pcs per Month                                                                                               |
| Samples No.:      | RXCH004                                                                                                                       |
| Payment<br>terms: | Usually pay by T/T,Western Union,L/C or others according to your requirement.                                                 |
| Transportation:   | By sea, by air, by express and your shipping agent is acceptable.                                                             |
| _                 | 1. Food safe grade glass body. It doesn't contain BPA, lead, cadmium or any                                                   |
| Product           | other harmful things to human body;                                                                                           |
| features:         | <ul><li>2. The material is recyclable because it is totally mineral substance;</li><li>3. It is environmental safe.</li></ul> |
|                   | 1. Any color painted, frost, electro plate ,pattern laser carver for the finish;                                              |
| For your          | 2. Special package like shrink wrap, color gift box, white gift box etc:                                                      |
| choose:           | 3. Different size and shapes meet your needs.                                                                                 |