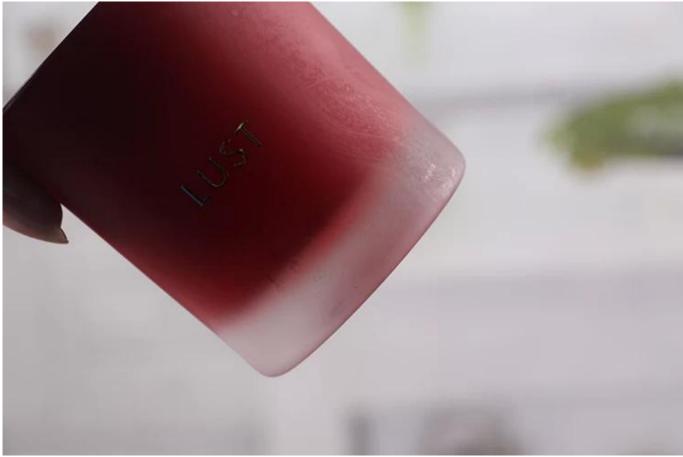

# **Round glass candle holders**

Round glass candle holders products show:











#### What are the specifications of round glass candle holders?

| Name:             | Round glass candle holders                                                                                                    |
|-------------------|-------------------------------------------------------------------------------------------------------------------------------|
| Samples time:     | 1. 5~10 days if at exit shaped and size of glass.                                                                             |
|                   | 2. 15~20 days if need new shape or size of glass.                                                                             |
| Packing:          | 1. Normal packing,