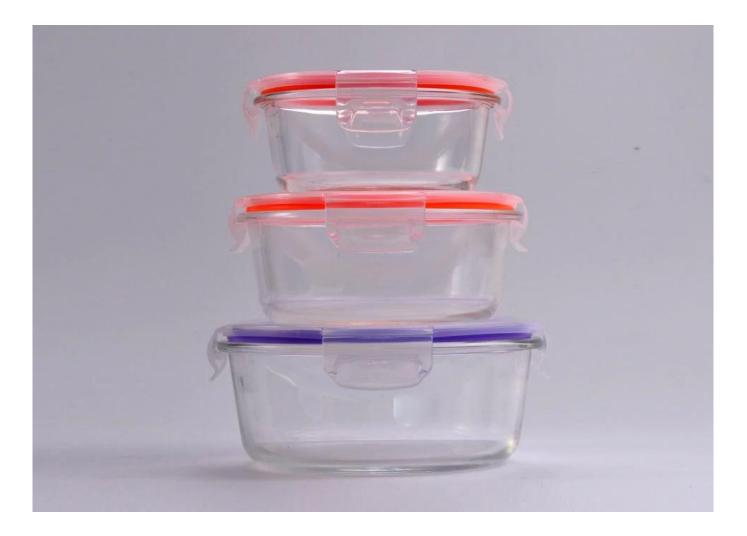

# Wholesale pyrex glass bowl round glass salad bowl with lid

### **Product Detail**

| Name             | Pyrex glass bowl             |
|------------------|------------------------------|
| Usage            | Home,Bar                     |
| Style            | Folk Art                     |
| Product Name     | Round glass salad bowl       |
| Packing          | Color Box                    |
| Application      | Tabletop Decoration          |
| Size             | Customized Sizes             |
| Color            | Clear                        |
| Use              | Home Hotel Office Decoration |
| Logo             | Customers' Logo              |
| Product Keywords | Heat resistant glass bowl    |