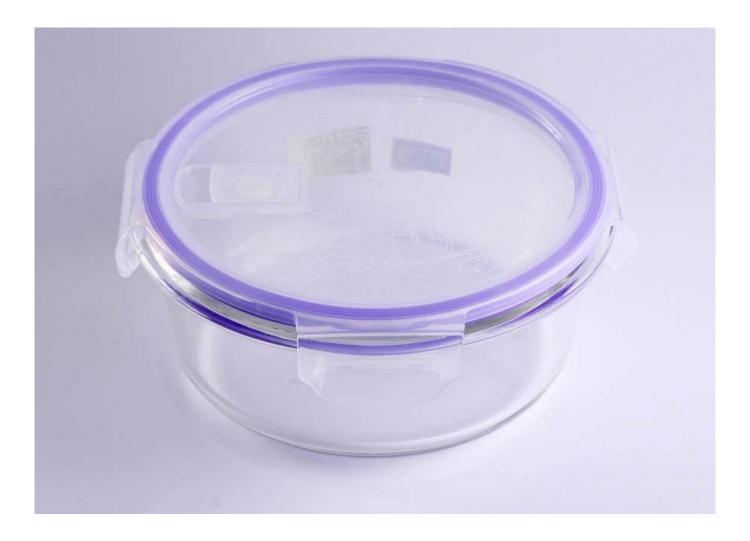

# Wholesale pyrex glass bowl round glass salad bowl with lid

### **Product Detail**

| Name             | Pyrex glass bowl             |
|------------------|------------------------------|
| Usage            | Home,Bar                     |
| Style            | Folk Art                     |
| Product Name     | Round glass salad bowl       |
| Packing          | Color Box                    |
| Application      | Tabletop Decoration          |
| Size             | Customized Sizes             |
| Color            | Clear                        |
| Use              | Home Hotel Office Decoration |
| Logo             | Customers' Logo              |
| Product Keywords | Heat resistant glass bowl    |