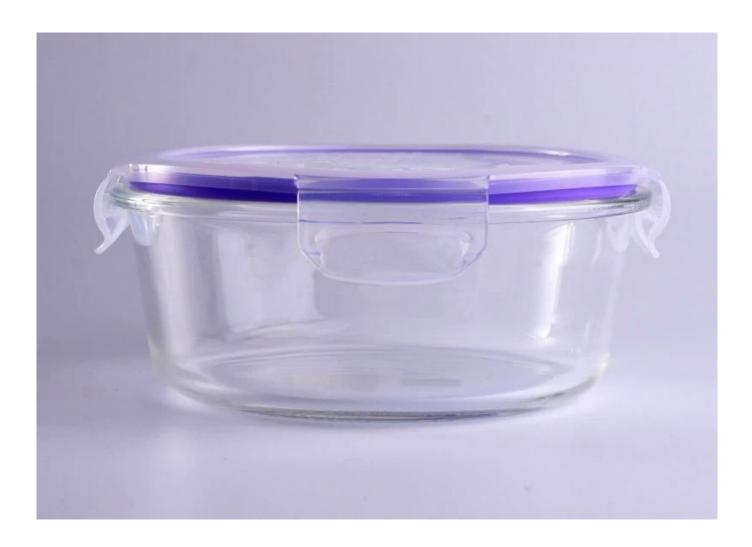

# Wholesale pyrex glass bowl round glass salad bowl with lid

### **Product Detail**

| Name             | Pyrex glass bowl             |
|------------------|------------------------------|
| Usage            | Home,Bar                     |
| Style            | Folk Art                     |
| Product Name     | Round glass salad bowl       |
| Packing          | Color Box                    |
| Application      | Tabletop Decoration          |
| Size             | Customized Sizes             |
| Color            | Clear                        |
| Use              | Home Hotel Office Decoration |
| Logo             | Customers' Logo              |
| Product Keywords | Heat resistant glass bowl    |