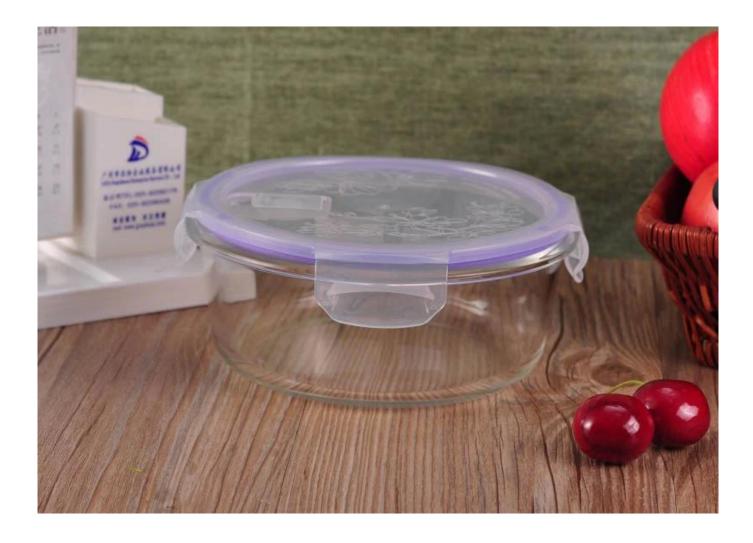

# Wholesale pyrex glass bowl round glass salad bowl with lid

### **Product Detail**

| Name             | Pyrex glass bowl             |
|------------------|------------------------------|
| Usage            | Home,Bar                     |
| Style            | Folk Art                     |
| Product Name     | Round glass salad bowl       |
| Packing          | Color Box                    |
| Application      | Tabletop Decoration          |
| Size             | Customized Sizes             |
| Color            | Clear                        |
| Use              | Home Hotel Office Decoration |
| Logo             | Customers' Logo              |
| Product Keywords | Heat resistant glass bowl    |