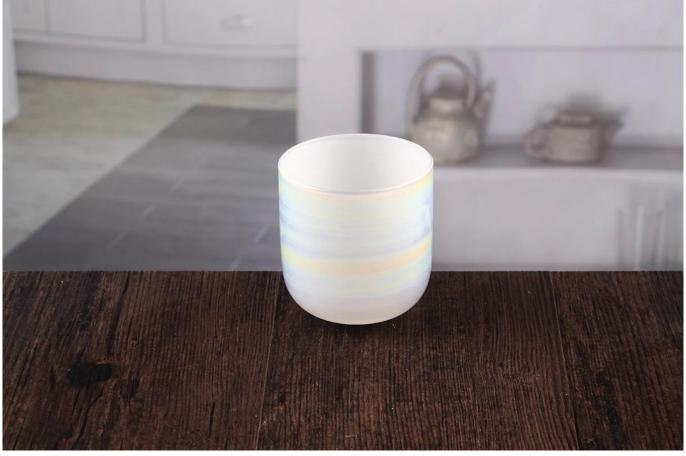

# **Candle cups for candlesticks**

**Decorative candle sets products show:** 

#### What are the specifications of decorative candle sets?

| Name:             | Decorative candle sets                                                           |
|-------------------|----------------------------------------------------------------------------------|
| Samples time:     | 1. $5\sim10$ days if at exit shaped and size of glass.                           |
|                   | 2. 15~20 days if need new shape or size of glass.                                |
| Packing:          | 1. Normal packing,                                                               |
|                   | 24 or 36pcs into export carton,                                                  |
|                   | Carton with cardboard divider;                                                   |
|                   | 2. Paper tray pallet packing;                                                    |
|                   | 3. Customized box.                                                               |
| Product capacity: | 500,000~1,000,000 pcs per Month                                                  |
| Samples No.:      | RXCH008-1                                                                        |
| Payment<br>terms: | Usually pay by T/T,Western Union,L/C or others according to your requirement.    |
| Transportation    | By sea, by air, by express and your shipping agent is acceptable.                |
| _                 | 1. Food safe grade glass body. It doesn't contain BPA, lead, cadmium or any      |
| Product           | other harmful things to human body;                                              |
| features:         | 2. The material is recyclable because it is totally mineral substance;           |
|                   | 3. It is environmental safe.                                                     |
|                   | 1. Any color painted, frost, electro plate ,pattern laser carver for the finish; |
| For your          | 2. Special package like shrink wrap, color gift box, white gift box etc:         |
| choose:           | 3. Different size and shapes meet your needs.                                    |

#### What are the functions of decorative candle sets?

- 1)Special design and accurate quality control make sure every piece offered is as perfect as possible.
- 2)Logo customized, pattern, size and color etc. could be done according to your drawings. Decal, Carving, electro plating, sand blasting, paint spraying, etc.
- 3)Packaging: PVC box, Windows box, color box, shrinkage wrap are available to make sure it be can sold directly. Standard export packing assure safety shipment.