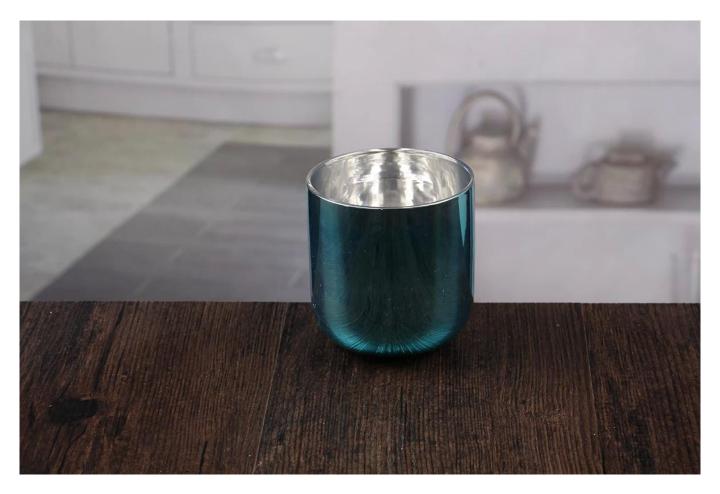

# **Candle cups for candlesticks**

**Decorative candle sets products show:** 

#### What are the specifications of decorative candle sets?

| Name:             | Decorative candle sets                                                           |
|-------------------|----------------------------------------------------------------------------------|
| Samples time:     | 1. $5\sim10$ days if at exit shaped and size of glass.                           |
|                   | 2. 15~20 days if need new shape or size of glass.                                |
| Packing:          | 1. Normal packing,                                                               |
|                   | 24 or 36pcs into export carton,                                                  |
|                   | Carton with cardboard divider;                                                   |
|                   | 2. Paper tray pallet packing;                                                    |
|                   | 3. Customized box.                                                               |
| Product capacity: | 500,000~1,000,000 pcs per Month                                                  |
| Samples No.:      | RXCH008-1                                                                        |
| Payment<br>terms: | Usually pay by T/T,Western Union,L/C or others according to your requirement.    |
| Transportation    | By sea, by air, by express and your shipping agent is acceptable.                |
| _                 | 1. Food safe grade glass body. It doesn't contain BPA, lead, cadmium or any      |
| Product           | other harmful things to human body;                                              |
| features:         | 2. The material is recyclable because it is totally mineral substance;           |
|                   | 3. It is environmental safe.                                                     |
|                   | 1. Any color painted, frost, electro plate ,pattern laser carver for the finish; |
| For your          | 2. Special package like shrink wrap, color gift box, white gift box etc:         |
| choose:           | 3. Different size and shapes meet your needs.                                    |