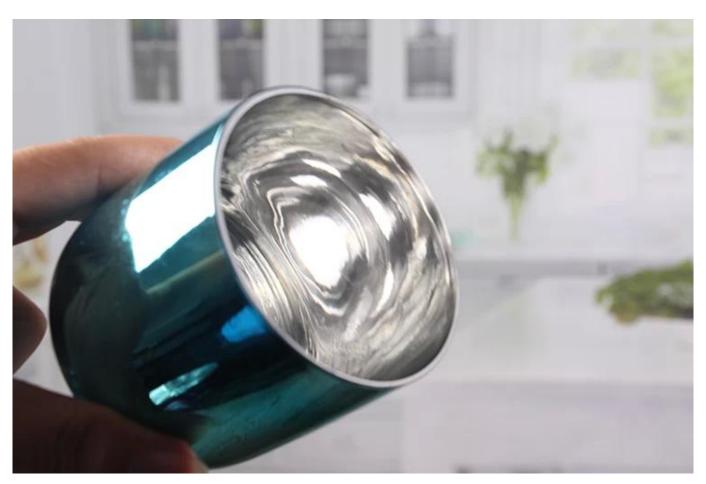

# **Candle cups for candlesticks**

**Decorative candle sets products show:** 

#### What are the specifications of decorative candle sets?

| Name:             | Decorative candle sets                                                           |
|-------------------|----------------------------------------------------------------------------------|
| Samples time:     | 1. $5\sim10$ days if at exit shaped and size of glass.                           |
|                   | 2. 15~20 days if need new shape or size of glass.                                |
| Packing:          | 1. Normal packing,                                                               |
|                   | 24 or 36pcs into export carton,                                                  |
|                   | Carton with cardboard divider;                                                   |
|                   | 2. Paper tray pallet packing;                                                    |
|                   | 3. Customized box.                                                               |
| Product capacity: | 500,000~1,000,000 pcs per Month                                                  |
| Samples No.:      | RXCH008-1                                                                        |
| Payment<br>terms: | Usually pay by T/T,Western Union,L/C or others according to your requirement.    |
| Transportation    | By sea, by air, by express and your shipping agent is acceptable.                |
| _                 | 1. Food safe grade glass body. It doesn't contain BPA, lead, cadmium or any      |
| Product           | other harmful things to human body;                                              |
| features:         | 2. The material is recyclable because it is totally mineral substance;           |
|                   | 3. It is environmental safe.                                                     |
|                   | 1. Any color painted, frost, electro plate ,pattern laser carver for the finish; |
| For your          | 2. Special package like shrink wrap, color gift box, white gift box etc:         |
| choose:           | 3. Different size and shapes meet your needs.                                    |