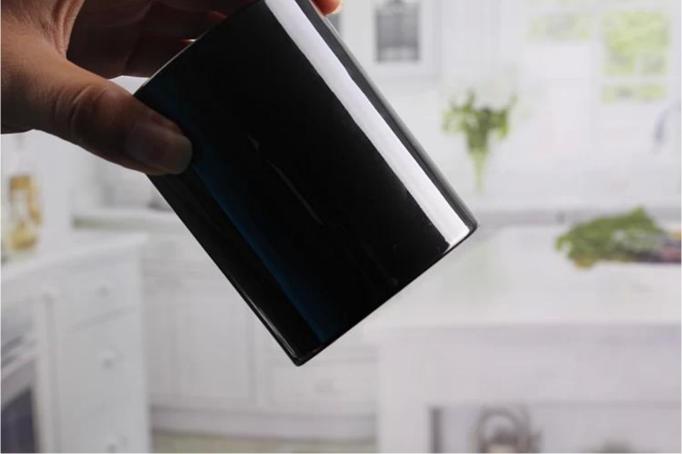

# **Black glass candle jars**

**Black glass candle jars products show:** 

#### What are the specifications of black glass candle jars?

| Name:           | Black glass candle jars                                                          |
|-----------------|----------------------------------------------------------------------------------|
| Samples time:   | 1. 5~10 days if at exit shaped and size of glass.                                |
|                 | 2. 15~20 days if need new shape or size of glass.                                |
| Packing:        | 1. Normal packing,                                                               |
|                 | 24 or 36pcs into export carton,                                                  |
|                 | Carton with cardboard divider;                                                   |
|                 | 2. Paper tray pallet packing;                                                    |
| ·               | 3. Customized box.                                                               |
| Product         | 500,000~1,000,000 pcs per Month                                                  |
| capacity:       |                                                                                  |
| Samples No.:    | RXCH050                                                                          |
| Payment         | Usually pay by T/T, Western Union, L/C or others according to your requirement.  |
| terms:          |                                                                                  |
| Transportation: | By sea, by air, by express and your shipping agent is acceptable.                |
|                 | 1. Food safe grade glass body. It doesn't contain BPA, lead, cadmium or any      |
| Product         | other harmful things to human body;                                              |
| features:       | 2. The material is recyclable because it is totally mineral substance;           |
|                 | 3. It is environmental safe.                                                     |
|                 | 1. Any color painted, frost, electro plate ,pattern laser carver for the finish; |
| For your        | 2. Special package like shrink wrap, color gift box, white gift box etc:         |
| choose:         | 3. Different size and shapes meet your needs.                                    |