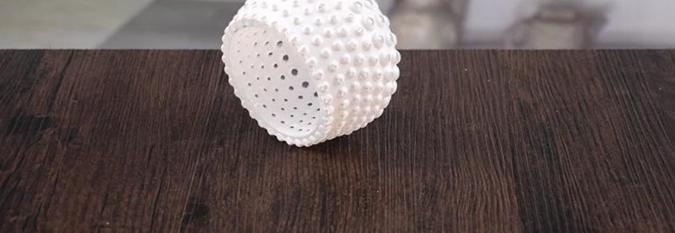

# 3 inch candle holder

3 inch candle holder products show:

### What are the specifications of 3 inch candle holder?

| Name:                | 3 inch candle holder                                                                                                                                                                                                                                 |
|----------------------|------------------------------------------------------------------------------------------------------------------------------------------------------------------------------------------------------------------------------------------------------|
| Samples time:        | <ol> <li>5~10 days if at exit shaped and size of glass.</li> <li>15~20 days if need new shape or size of glass.</li> </ol>                                                                                                                           |
| Packing:             | <ol> <li>Normal packing,</li> <li>24 or 36pcs into export carton,</li> <li>Carton with cardboard divider;</li> <li>Paper tray pallet packing;</li> <li>Customized box.</li> </ol>                                                                    |
| Product<br>capacity: | 500,000~1,000,000 pcs per Month                                                                                                                                                                                                                      |
| Samples No.:         | RXCH052                                                                                                                                                                                                                                              |
| Payment<br>terms:    | Usually pay by T/T,Western Union,L/C or others according to your requirement.                                                                                                                                                                        |
| Transportation:      | By sea, by air, by express and your shipping agent is acceptable.                                                                                                                                                                                    |
| Product<br>features: | <ol> <li>Food safe grade glass body. It doesn't contain BPA, lead, cadmium or any<br/>other harmful things to human body;</li> <li>The material is recyclable because it is totally mineral substance;</li> <li>It is environmental safe.</li> </ol> |
| For your<br>choose:  | <ol> <li>Any color painted, frost, electro plate ,pattern laser carver for the finish;</li> <li>Special package like shrink wrap, color gift box, white gift box etc:</li> <li>Different size and shapes meet your needs.</li> </ol>                 |