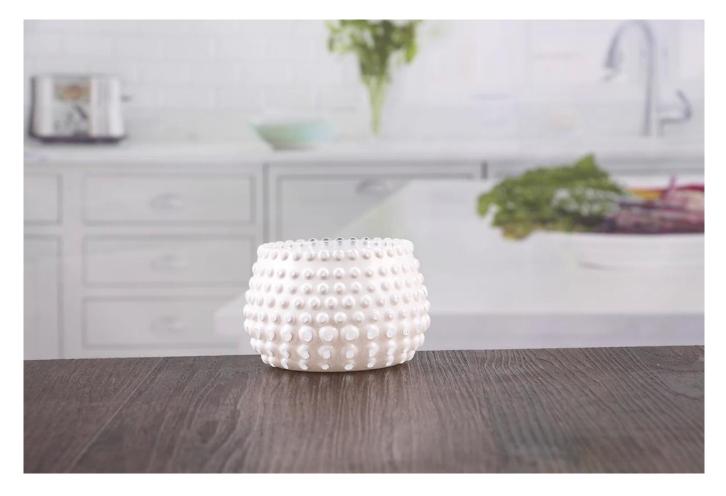

# 3 inch candle holder

3 inch candle holder products show:

### What are the specifications of 3 inch candle holder?

| Name:                | 3 inch candle holder                                                                                                                                                                                                                                 |
|----------------------|------------------------------------------------------------------------------------------------------------------------------------------------------------------------------------------------------------------------------------------------------|
| Samples time:        | <ol> <li>5~10 days if at exit shaped and size of glass.</li> <li>15~20 days if need new shape or size of glass.</li> </ol>                                                                                                                           |
| Packing:             | <ol> <li>Normal packing,</li> <li>24 or 36pcs into export carton,</li> <li>Carton with cardboard divider;</li> <li>Paper tray pallet packing;</li> <li>Customized box.</li> </ol>                                                                    |
| Product<br>capacity: | 500,000~1,000,000 pcs per Month                                                                                                                                                                                                                      |
| Samples No.:         | RXCH052                                                                                                                                                                                                                                              |
| Payment<br>terms:    | Usually pay by T/T,Western Union,L/C or others according to your requirement.                                                                                                                                                                        |
| Transportation:      | By sea, by air, by express and your shipping agent is acceptable.                                                                                                                                                                                    |
| Product<br>features: | <ol> <li>Food safe grade glass body. It doesn't contain BPA, lead, cadmium or any<br/>other harmful things to human body;</li> <li>The material is recyclable because it is totally mineral substance;</li> <li>It is environmental safe.</li> </ol> |
| For your<br>choose:  | <ol> <li>Any color painted, frost, electro plate ,pattern laser carver for the finish;</li> <li>Special package like shrink wrap, color gift box, white gift box etc:</li> <li>Different size and shapes meet your needs.</li> </ol>                 |