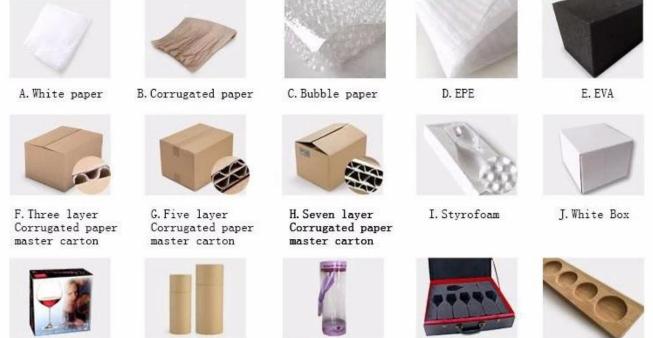

3)Packaging : PVC box, Windows box, color box, shrinkage wrap are available to make sure it be can sold directly. Standard export packing assure safety shipment.

**Product packaging method:** 

K. Color Box

L.Paper Sleeve

R. Wooden Pallet

N. Gift Box