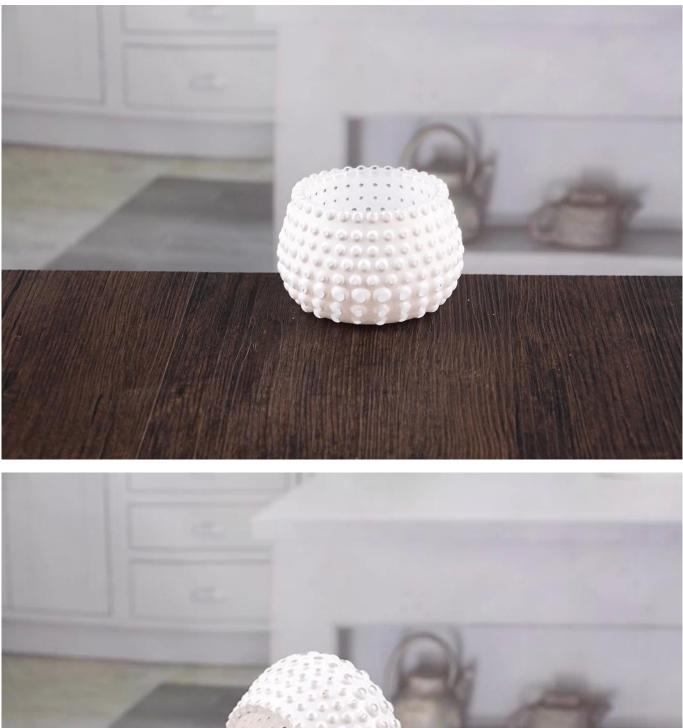

# 3 inch candle holder

3 inch candle holder products show:

### What are the specifications of 3 inch candle holder?

| Name:                | 3 inch candle holder                                                                                                                                                                                                                                 |
|----------------------|------------------------------------------------------------------------------------------------------------------------------------------------------------------------------------------------------------------------------------------------------|
| Samples time:        | <ol> <li>5~10 days if at exit shaped and size of glass.</li> <li>15~20 days if need new shape or size of glass.</li> </ol>                                                                                                                           |
| Packing:             | <ol> <li>Normal packing,</li> <li>24 or 36pcs into export carton,</li> <li>Carton with cardboard divider;</li> <li>Paper tray pallet packing;</li> <li>Customized box.</li> </ol>                                                                    |
| Product<br>capacity: | 500,000~1,000,000 pcs per Month                                                                                                                                                                                                                      |
| Samples No.:         | RXCH052                                                                                                                                                                                                                                              |
| Payment<br>terms:    | Usually pay by T/T,Western Union,L/C or others according to your requirement.                                                                                                                                                                        |
| Transportation:      | By sea, by air, by express and your shipping agent is acceptable.                                                                                                                                                                                    |
| Product<br>features: | <ol> <li>Food safe grade glass body. It doesn't contain BPA, lead, cadmium or any<br/>other harmful things to human body;</li> <li>The material is recyclable because it is totally mineral substance;</li> <li>It is environmental safe.</li> </ol> |
| For your<br>choose:  | <ol> <li>Any color painted, frost, electro plate ,pattern laser carver for the finish;</li> <li>Special package like shrink wrap, color gift box, white gift box etc:</li> <li>Different size and shapes meet your needs.</li> </ol>                 |