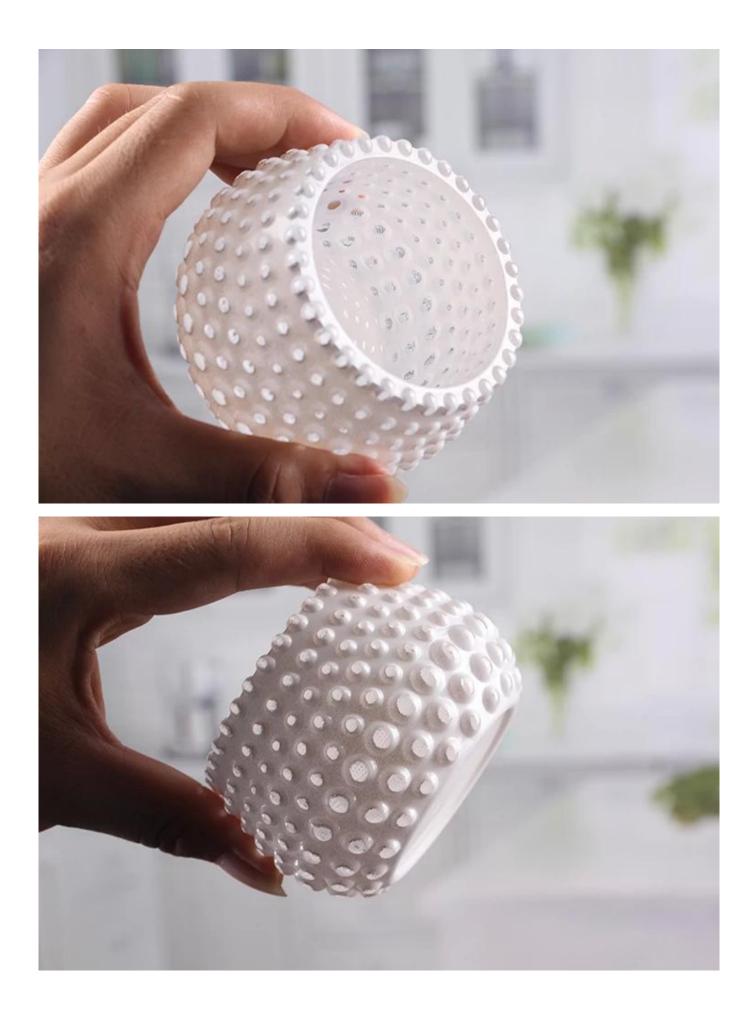

# 3 inch candle holder

3 inch candle holder products show:

### What are the specifications of 3 inch candle holder?

| Name:                | 3 inch candle holder                                                                                                                                                                                                                                 |
|----------------------|------------------------------------------------------------------------------------------------------------------------------------------------------------------------------------------------------------------------------------------------------|
| Samples time:        | <ol> <li>5~10 days if at exit shaped and size of glass.</li> <li>15~20 days if need new shape or size of glass.</li> </ol>                                                                                                                           |
| Packing:             | <ol> <li>Normal packing,</li> <li>24 or 36pcs into export carton,</li> <li>Carton with cardboard divider;</li> <li>Paper tray pallet packing;</li> <li>Customized box.</li> </ol>                                                                    |
| Product<br>capacity: | 500,000~1,000,000 pcs per Month                                                                                                                                                                                                                      |
| Samples No.:         | RXCH052                                                                                                                                                                                                                                              |
| Payment<br>terms:    | Usually pay by T/T,Western Union,L/C or others according to your requirement.                                                                                                                                                                        |
| Transportation:      | By sea, by air, by express and your shipping agent is acceptable.                                                                                                                                                                                    |
| Product<br>features: | <ol> <li>Food safe grade glass body. It doesn't contain BPA, lead, cadmium or any<br/>other harmful things to human body;</li> <li>The material is recyclable because it is totally mineral substance;</li> <li>It is environmental safe.</li> </ol> |
| For your<br>choose:  | <ol> <li>Any color painted, frost, electro plate ,pattern laser carver for the finish;</li> <li>Special package like shrink wrap, color gift box, white gift box etc:</li> <li>Different size and shapes meet your needs.</li> </ol>                 |