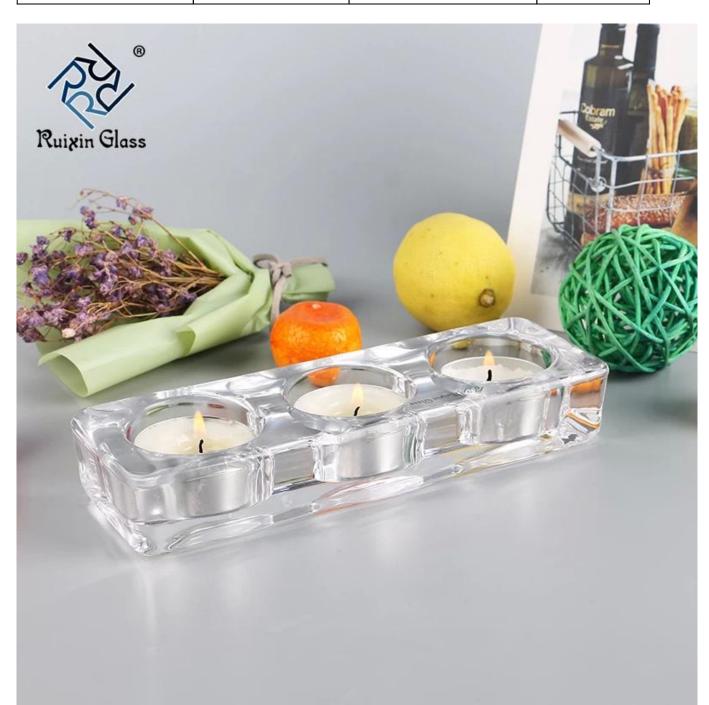

4.Vase,Dish,Plate

holder/Shade

6.Aromatherapy

iar

Perfume bottle

Glass bowl candle holder photo

Congratulations you found us a professional factory about products and service advantage :

| Size & design         | <ol> <li>We have 0.5cm-100cm different size and shape for you winner<br/>market.</li> <li>Follow your design Mould Customized or our hot deisgn<br/>recommend to you.</li> <li>HS Code reference for you control everything:940550000 or<br/>7013100000</li> <li>Mix size and design in one batch</li> </ol> |
|-----------------------|--------------------------------------------------------------------------------------------------------------------------------------------------------------------------------------------------------------------------------------------------------------------------------------------------------------|
| Color (Mix Color<br>) | We accept Mix color in batch, Provide pantone NO.to us or we have pantone NO. for you selection                                                                                                                                                                                                              |
| MOQ (samll Qty<br>)   | 50-200-500-1000-2000-3000-5000-10000-20000 pcs<br>depend different size,item,design and process. MIN and SMALL<br>quantity accept                                                                                                                                                                            |
| Factory Lowest price  | We are factory, Ensure lowest price and good quality and best<br>service for you,<br>We best service 7*24 hour online,happy meet in our factory.                                                                                                                                                             |
| Fast Delivery<br>time | Samples: colored and mercury and laser engraved process and<br>stock or off the shelf samples<br>sent out for you is only within 1 days<br>Other processing sample time:2-10days,<br>Mass goods time:25-40days, biggest order depend quantity.                                                               |