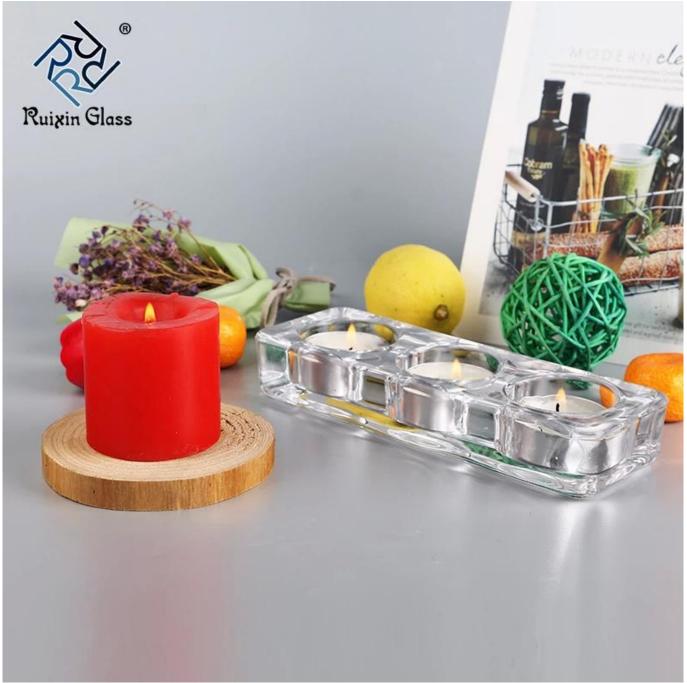

|
| Factory Lowest price  | We are factory, Ensure lowest price and good quality and best<br>service for you,<br>We best service 7*24 hour online,happy meet in our factory.                                                                                                                                                             |
| Fast Delivery<br>time | Samples: colored and mercury and laser engraved process and<br>stock or off the shelf samples<br>sent out for you is only within 1 days<br>Other processing sample time:2-10days,<br>Mass goods time:25-40days, biggest order depend quantity.                                                               |



Glass bowl candle holder set photo