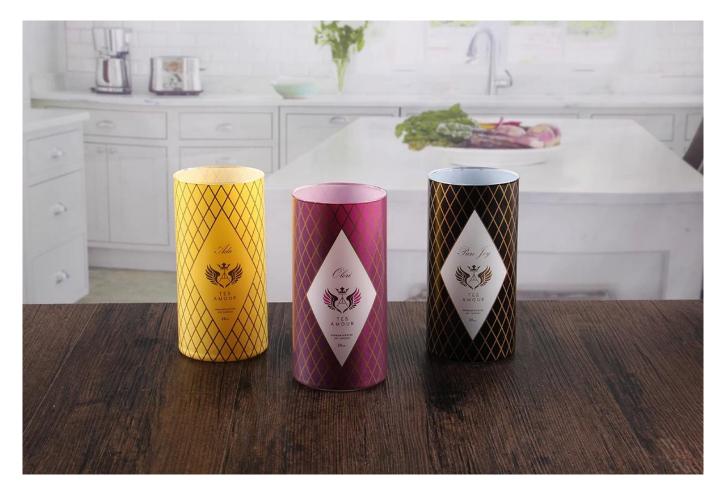

# Hurricane candle holders

Hurricane candle holders products show:

## What are the functions of Hurricane candle holders?

1)Special design and accurate quality control make sure every piece offered is as perfect as possible.

2)Logo customized, pattern, size and color etc. could be done according to your drawings. Decal, Carving, electro plating, sand blasting, paint spraying, etc.