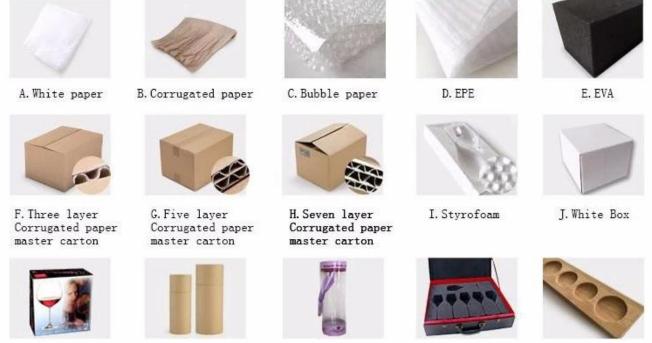

3)Packaging : PVC box, Windows box, color box, shrinkage wrap are available to make sure it be can sold directly. Standard export packing assure safety shipment.

**Product packaging method:** 

K. Color Box

L.Paper Sleeve

R. Wooden Pallet

N. Gift Box