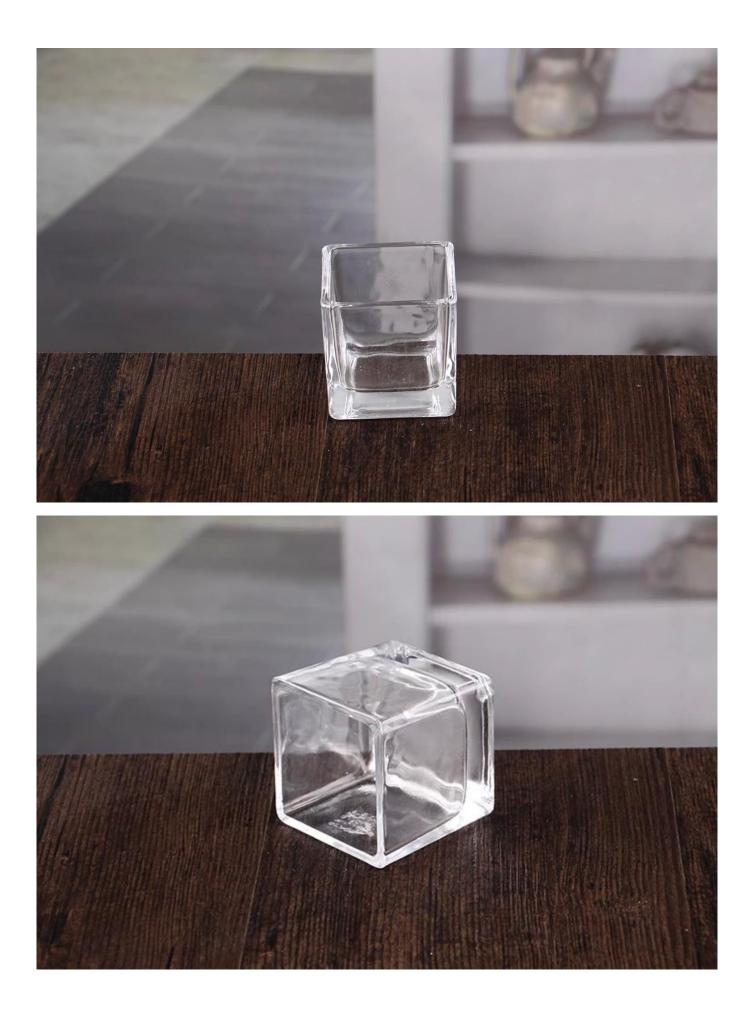

# Square glass candle holders bulk clear glass candle holders wholesale

Square glass candle holders products show:

## What are the specifications of square glass candle holders?

| Name:                | Square glass candle holders                                                                                                                                                                                                                          |
|----------------------|------------------------------------------------------------------------------------------------------------------------------------------------------------------------------------------------------------------------------------------------------|
| Samples time:        | <ol> <li>5~10 days if at exit shaped and size of glass.</li> <li>15~20 days if need new shape or size of glass.</li> </ol>                                                                                                                           |
|                      | <ol> <li>Normal packing,</li> <li>24 or 36pcs into export carton,</li> <li>Carton with cardboard divider;</li> <li>Paper tray pallet packing;</li> <li>Customized box.</li> </ol>                                                                    |
| Product<br>capacity: | 500,000~1,000,000 pcs per Month                                                                                                                                                                                                                      |
| Samples No.:         | RXCH009                                                                                                                                                                                                                                              |
| Payment<br>terms:    | Usually pay by T/T,Western Union,L/C or others according to your requirement.                                                                                                                                                                        |
| Transportation:      | By sea, by air, by express and your shipping agent is acceptable.                                                                                                                                                                                    |
| Product<br>features: | <ol> <li>Food safe grade glass body. It doesn't contain BPA, lead, cadmium or any<br/>other harmful things to human body;</li> <li>The material is recyclable because it is totally mineral substance;</li> <li>It is environmental safe.</li> </ol> |
| For your<br>choose:  | <ol> <li>Any color painted, frost, electro plate ,pattern laser carver for the finish;</li> <li>Special package like shrink wrap, color gift box, white gift box etc:</li> <li>Different size and shapes meet your needs.</li> </ol>                 |