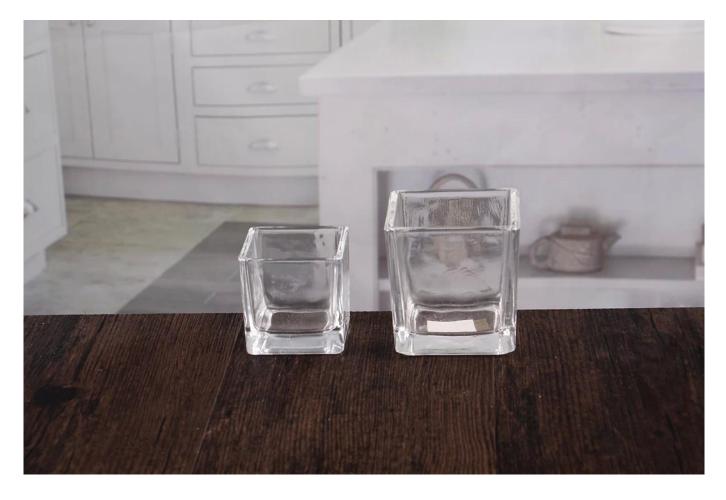

# Square glass candle holders bulk clear glass candle holders wholesale

Square glass candle holders products show:

## What are the specifications of square glass candle holders?

| Name:                | Square glass candle holders                                                                                                                                                                                                                          |
|----------------------|------------------------------------------------------------------------------------------------------------------------------------------------------------------------------------------------------------------------------------------------------|
| Samples time:        | <ol> <li>5~10 days if at exit shaped and size of glass.</li> <li>15~20 days if need new shape or size of glass.</li> </ol>                                                                                                                           |
|                      | <ol> <li>Normal packing,</li> <li>24 or 36pcs into export carton,</li> <li>Carton with cardboard divider;</li> <li>Paper tray pallet packing;</li> <li>Customized box.</li> </ol>                                                                    |
| Product<br>capacity: | 500,000~1,000,000 pcs per Month                                                                                                                                                                                                                      |
| Samples No.:         | RXCH009                                                                                                                                                                                                                                              |
| Payment<br>terms:    | Usually pay by T/T,Western Union,L/C or others according to your requirement.                                                                                                                                                                        |
| Transportation:      | By sea, by air, by express and your shipping agent is acceptable.                                                                                                                                                                                    |
| Product<br>features: | <ol> <li>Food safe grade glass body. It doesn't contain BPA, lead, cadmium or any<br/>other harmful things to human body;</li> <li>The material is recyclable because it is totally mineral substance;</li> <li>It is environmental safe.</li> </ol> |
| For your<br>choose:  | <ol> <li>Any color painted, frost, electro plate ,pattern laser carver for the finish;</li> <li>Special package like shrink wrap, color gift box, white gift box etc:</li> <li>Different size and shapes meet your needs.</li> </ol>                 |