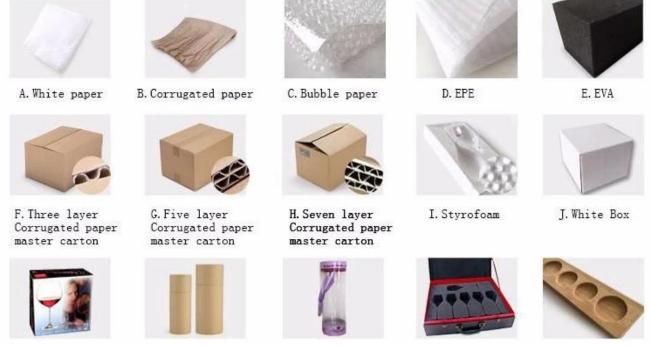

**Product packaging method:** 

K. Color Box

L.Paper Sleeve

M. Pvc Box

#### R. Wooden Pallet

N. Gift Box