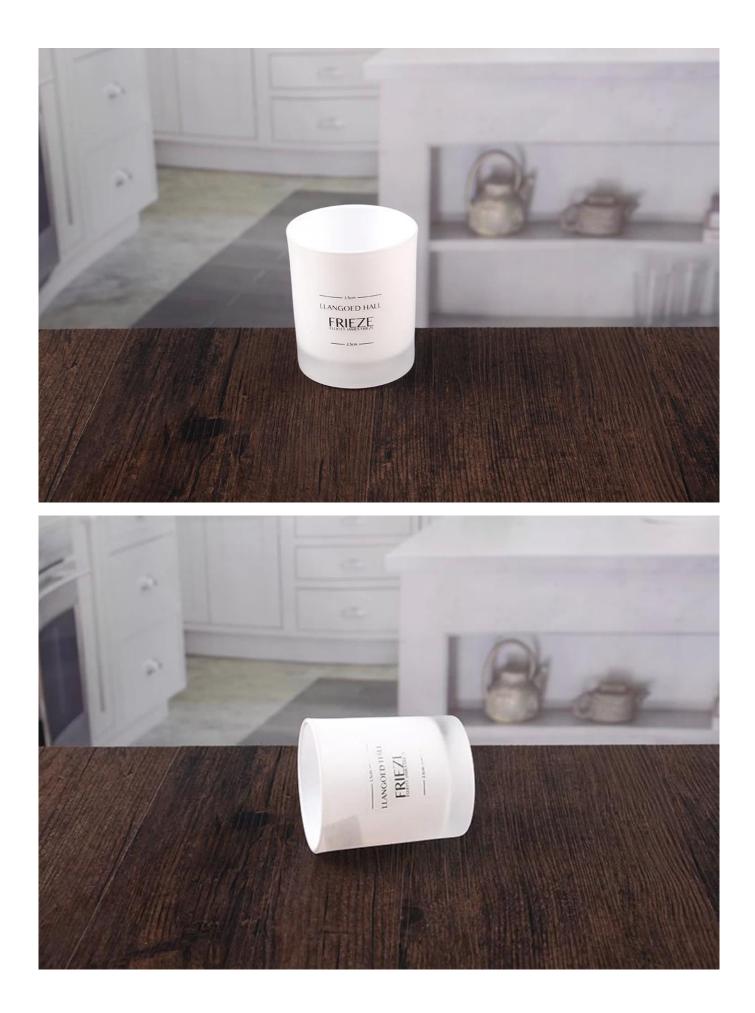

# Small white candle holders

## What are the specifications of small white candle holders ?

| ltem:                | Small white candle holders                                                                                             |
|----------------------|------------------------------------------------------------------------------------------------------------------------|
| Samples time:        | <ol> <li>3-7 days if there is exiting same shape and size.</li> <li>7-20 days if customized shape and size.</li> </ol> |
| Packing:             | 1.Normal brown box inner box packing,and 24 or 36pcs into export carton.                                               |
|                      | <ol> <li>Paper tray pallet/ wood pallet/ plastic pallet packing.</li> <li>Customized color box.</li> </ol>             |
| Product capacity:    | 210 ML                                                                                                                 |
| Samples No.:         | RXCH110                                                                                                                |
| Payment terms:       | T/T,Western Union,Paypal,L/C                                                                                           |
| Transportation:      | By sea,By air, By express                                                                                              |
| Product certificatio | n:FDA,LFGB,CP65                                                                                                        |
| Customized:          | <ol> <li>Any color painted, frost, electroplating;</li> <li>customized size and shape.</li> </ol>                      |