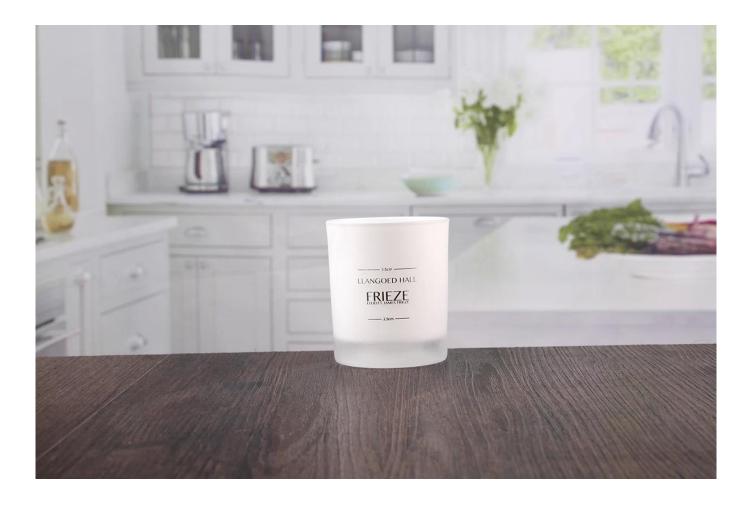

# Small white candle holders

## What are the specifications of small white candle holders ?

| ltem:                | Small white candle holders                                                                                             |
|----------------------|------------------------------------------------------------------------------------------------------------------------|
| Samples time:        | <ol> <li>3-7 days if there is exiting same shape and size.</li> <li>7-20 days if customized shape and size.</li> </ol> |
| Packing:             | 1.Normal brown box inner box packing,and 24 or 36pcs into export carton.                                               |
|                      | <ol> <li>Paper tray pallet/ wood pallet/ plastic pallet packing.</li> <li>Customized color box.</li> </ol>             |
| Product capacity:    | 210 ML                                                                                                                 |
| Samples No.:         | RXCH110                                                                                                                |
| Payment terms:       | T/T,Western Union,Paypal,L/C                                                                                           |
| Transportation:      | By sea,By air, By express                                                                                              |
| Product certificatio | n:FDA,LFGB,CP65                                                                                                        |
| Customized:          | <ol> <li>Any color painted, frost, electroplating;</li> <li>customized size and shape.</li> </ol>                      |