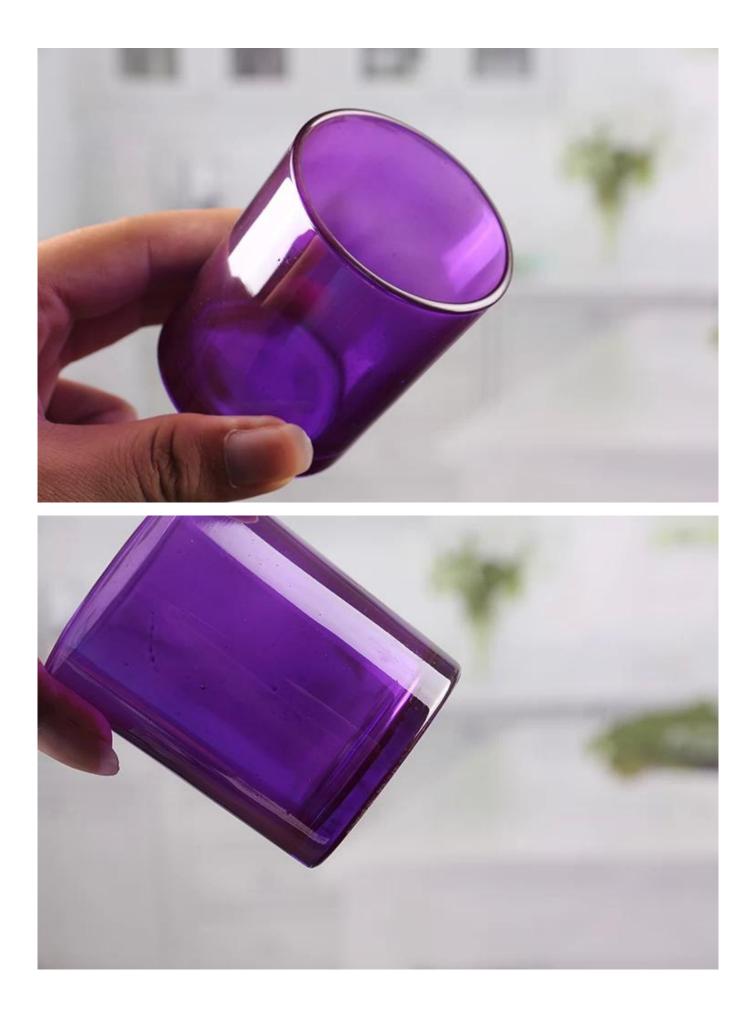

#### What are the functions of purple candle holders?

1)Special design and accurate quality control make sure every piece offered is as perfect as possible.

2)Logo customized, pattern, size and color etc. could be done according to your drawings. Decal, Carving, electro plating, sand blasting, paint spraying, etc.

### Q: Can you print our logo on surface of the purple candle holders?

A: Yes, for sure. We can make the custom logo on surface of the glass, such as: screen printing, hot stamping, decal logo, frosting, sandblasting, etc.