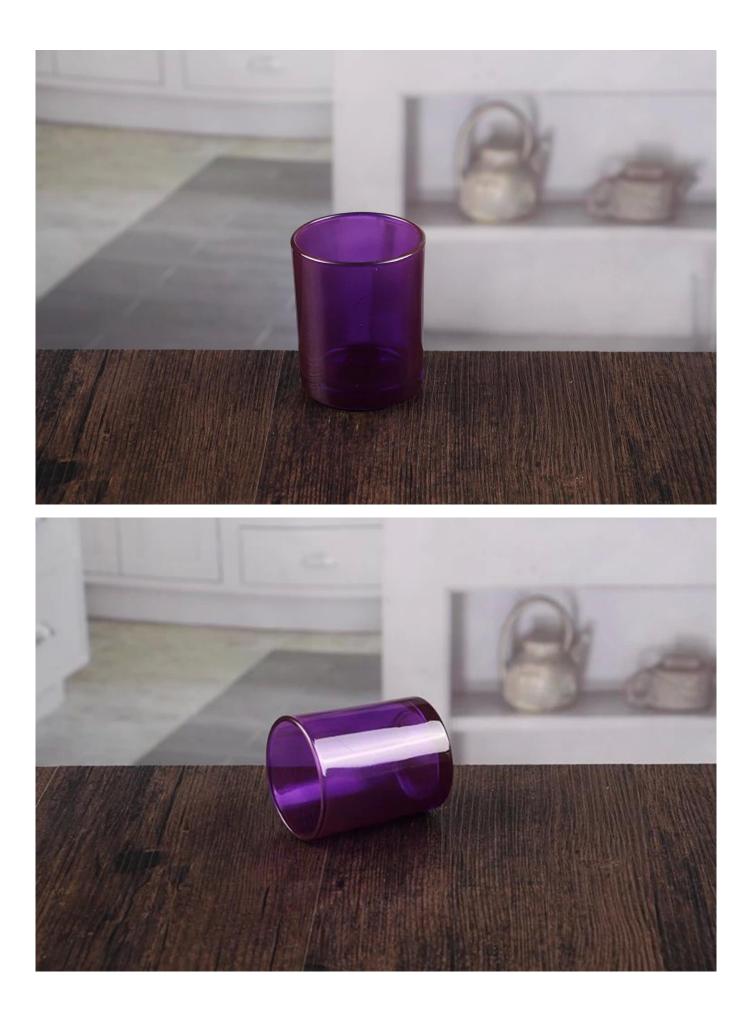

# Small glass votive holders purple candle holders

Purple candle holders products show:

### What are the specifications of purple candle holders?

| Name:                | Purple candle holders                                                                                                                                                                                                                                |
|----------------------|------------------------------------------------------------------------------------------------------------------------------------------------------------------------------------------------------------------------------------------------------|
| Samples time:        | <ol> <li>5~10 days if at exit shaped and size of glass.</li> <li>15~20 days if need new shape or size of glass.</li> </ol>                                                                                                                           |
|                      | <ol> <li>Normal packing,</li> <li>24 or 36pcs into export carton,</li> <li>Carton with cardboard divider;</li> <li>Paper tray pallet packing;</li> <li>Customized box.</li> </ol>                                                                    |
| Product<br>capacity: | 500,000~1,000,000 pcs per Month                                                                                                                                                                                                                      |
| Samples No.:         | RXCH017                                                                                                                                                                                                                                              |
| Payment<br>terms:    | Usually pay by T/T,Western Union,L/C or others according to your requirement.                                                                                                                                                                        |
| Transportation:      | By sea, by air, by express and your shipping agent is acceptable.                                                                                                                                                                                    |
| Product<br>features: | <ol> <li>Food safe grade glass body. It doesn't contain BPA, lead, cadmium or any<br/>other harmful things to human body;</li> <li>The material is recyclable because it is totally mineral substance;</li> <li>It is environmental safe.</li> </ol> |
| For your<br>choose:  | <ol> <li>Any color painted, frost, electro plate ,pattern laser carver for the finish;</li> <li>Special package like shrink wrap, color gift box, white gift box etc:</li> <li>Different size and shapes meet your needs.</li> </ol>                 |