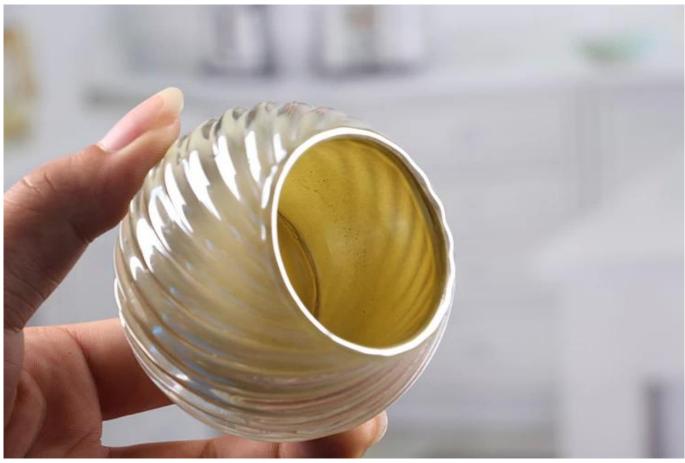

# Small glass candle holders bulk decorative tealight candle holders

Decorative tealight candle holders products show:

#### What are the functions of decorative tealight candle holders?

- 1)Special design and accurate quality control make sure every piece offered is as perfect as possible.
- 2)Logo customized, pattern, size and color etc. could be done according to your drawings. Decal, Carving, electro plating, sand blasting, paint spraying, etc.
- 3)Packaging: PVC box, Windows box, color box, shrinkage wrap are available to make sure it be can sold directly. Standard export packing assure safety shipment.