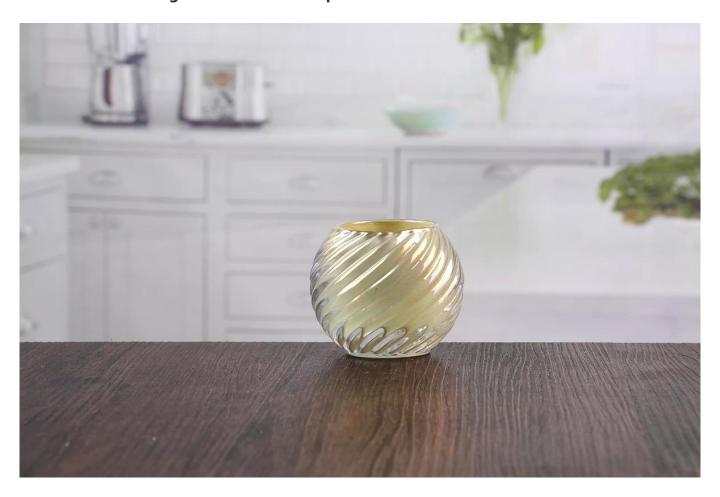

# Small glass candle holders bulk decorative tealight candle holders

Decorative tealight candle holders products show:

#### What are the specifications of decorative tealight candle holders?

| Name:          | Decorative tealight candle holders                                               |
|----------------|----------------------------------------------------------------------------------|
| Samples time:  | 1. $5\sim10$ days if at exit shaped and size of glass.                           |
|                | 2. 15~20 days if need new shape or size of glass.                                |
| Packing:       | 1. Normal packing,                                                               |
|                | 24 or 36pcs into export carton,                                                  |
|                | Carton with cardboard divider;                                                   |
|                | 2. Paper tray pallet packing;                                                    |
|                | 3. Customized box.                                                               |
| Product        | 500,000~1,000,000 pcs per Month                                                  |
| capacity:      |                                                                                  |
| Samples No.:   | RXCH023                                                                          |
| Payment        | Usually pay by T/T,Western Union,L/C or others according to your requirement.    |
| terms:         |                                                                                  |
| Transportation | By sea, by air, by express and your shipping agent is acceptable.                |
|                | 1. Food safe grade glass body. It doesn't contain BPA, lead, cadmium or any      |
| Product        | other harmful things to human body;                                              |
| features:      | 2. The material is recyclable because it is totally mineral substance;           |
|                | 3. It is environmental safe.                                                     |
|                | 1. Any color painted, frost, electro plate ,pattern laser carver for the finish; |
| For your       | 2. Special package like shrink wrap, color gift box, white gift box etc:         |
| choose:        | 3. Different size and shapes meet your needs.                                    |