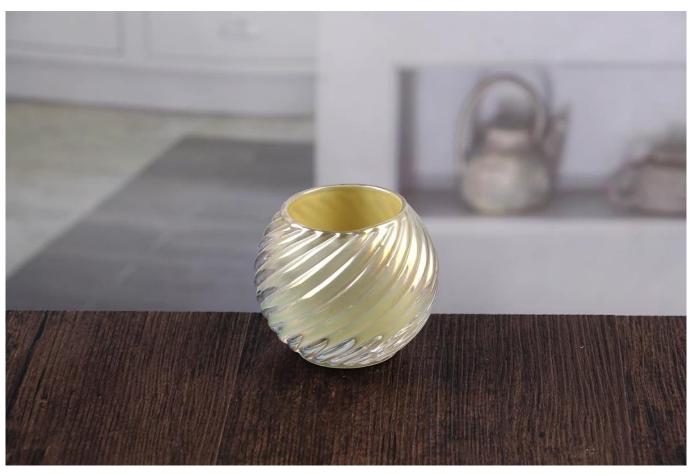

# Small glass candle holders bulk decorative tealight candle holders

Decorative tealight candle holders products show:

#### What are the specifications of decorative tealight candle holders?

| Name:          | Decorative tealight candle holders                                               |
|----------------|----------------------------------------------------------------------------------|
| Samples time:  | 1. $5\sim10$ days if at exit shaped and size of glass.                           |
|                | 2. 15~20 days if need new shape or size of glass.                                |
| Packing:       | 1. Normal packing,                                                               |
|                | 24 or 36pcs into export carton,                                                  |
|                | Carton with cardboard divider;                                                   |
|                | 2. Paper tray pallet packing;                                                    |
|                | 3. Customized box.                                                               |
| Product        | 500,000~1,000,000 pcs per Month                                                  |
| capacity:      |                                                                                  |
| Samples No.:   | RXCH023                                                                          |
| Payment        | Usually pay by T/T,Western Union,L/C or others according to your requirement.    |
| terms:         |                                                                                  |
| Transportation | By sea, by air, by express and your shipping agent is acceptable.                |
|                | 1. Food safe grade glass body. It doesn't contain BPA, lead, cadmium or any      |
| Product        | other harmful things to human body;                                              |
| features:      | 2. The material is recyclable because it is totally mineral substance;           |
|                | 3. It is environmental safe.                                                     |
|                | 1. Any color painted, frost, electro plate ,pattern laser carver for the finish; |
| For your       | 2. Special package like shrink wrap, color gift box, white gift box etc:         |
| choose:        | 3. Different size and shapes meet your needs.                                    |