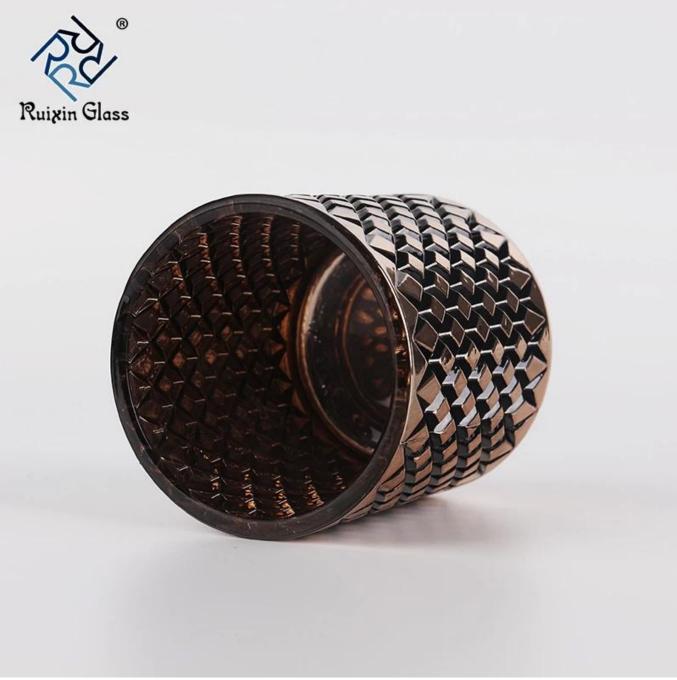

00-500-1000-2000-3000-5000-10000-20000 pcs<br>depend different size,item,design and process. MIN and SMALL quantity<br>accept                                                                                                                      |
| Factory Lowest<br>price | We are factory, Ensure lowest price and good quality and best service for you,<br>We best service 7*24 hour online,happy meet in our factory.                                                                                                          |
| Fast Delivery<br>time   | Samples: colored and mercury and laser engraved process and stock or off the<br>shelf samples<br>sent out for you is only within 1 days<br>Other processing sample time:2-10days,<br>Mass goods time:25-40days, biggest order depend quantity.         |



black iron art holders photo