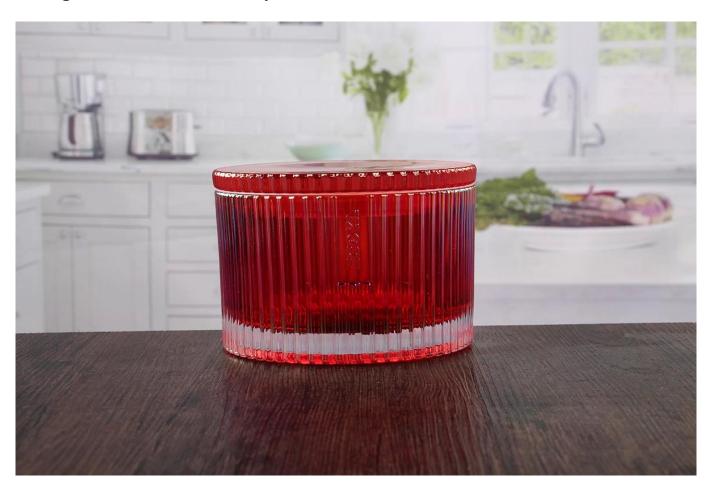

# **Large round candle holders**

Large round candle holders products show:

#### What are the specifications of large round candle holders?

| Name:                | Large round candle holders                                                                                                                                                                                                                       |
|----------------------|--------------------------------------------------------------------------------------------------------------------------------------------------------------------------------------------------------------------------------------------------|
| Samples time:        | 1. 5~10 days if at exit shaped and size of glass.                                                                                                                                                                                                |
|                      | 2. 15~20 days if need new shape or size of glass.                                                                                                                                                                                                |
| Packing:             | <ol> <li>Normal packing,</li> <li>24 or 36pcs into export carton,</li> <li>Carton with cardboard divider;</li> <li>Paper tray pallet packing;</li> <li>Customized box.</li> </ol>                                                                |
| Product capacity:    | 500,000~1,000,000 pcs per Month                                                                                                                                                                                                                  |
| Samples No.:         | RXCH030                                                                                                                                                                                                                                          |
| Payment<br>terms:    | Usually pay by T/T,Western Union,L/C or others according to your requirement.                                                                                                                                                                    |
| Transportation:      | By sea, by air, by express and your shipping agent is acceptable.                                                                                                                                                                                |
| Product<br>features: | <ol> <li>Food safe grade glass body. It doesn't contain BPA, lead, cadmium or any other harmful things to human body;</li> <li>The material is recyclable because it is totally mineral substance;</li> <li>It is environmental safe.</li> </ol> |
| For your choose:     | <ol> <li>Any color painted, frost, electro plate ,pattern laser carver for the finish;</li> <li>Special package like shrink wrap, color gift box, white gift box etc:</li> <li>Different size and shapes meet your needs.</li> </ol>             |