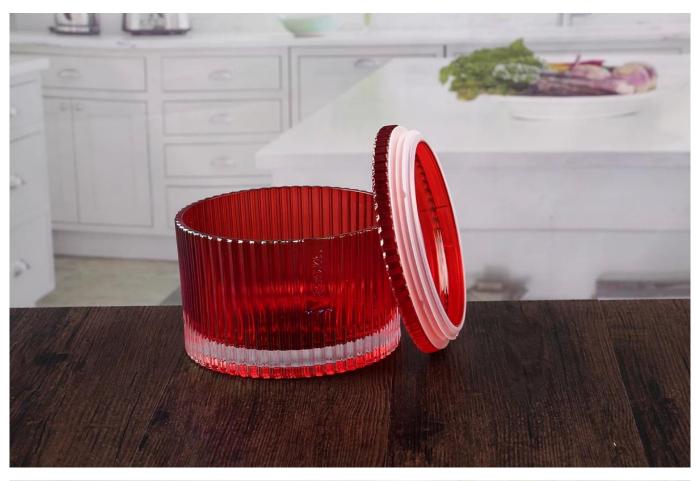

# **Large round candle holders**

Large round candle holders products show:

#### What are the specifications of large round candle holders?

| Name:                | Large round candle holders                                                                                                                                                                                                                       |
|----------------------|--------------------------------------------------------------------------------------------------------------------------------------------------------------------------------------------------------------------------------------------------|
| Samples time:        | 1. 5~10 days if at exit shaped and size of glass.                                                                                                                                                                                                |
|                      | 2. 15~20 days if need new shape or size of glass.                                                                                                                                                                                                |
| Packing:             | <ol> <li>Normal packing,</li> <li>24 or 36pcs into export carton,</li> <li>Carton with cardboard divider;</li> <li>Paper tray pallet packing;</li> <li>Customized box.</li> </ol>                                                                |
| Product capacity:    | 500,000~1,000,000 pcs per Month                                                                                                                                                                                                                  |
| Samples No.:         | RXCH030                                                                                                                                                                                                                                          |
| Payment<br>terms:    | Usually pay by T/T,Western Union,L/C or others according to your requirement.                                                                                                                                                                    |
| Transportation:      | By sea, by air, by express and your shipping agent is acceptable.                                                                                                                                                                                |
| Product<br>features: | <ol> <li>Food safe grade glass body. It doesn't contain BPA, lead, cadmium or any other harmful things to human body;</li> <li>The material is recyclable because it is totally mineral substance;</li> <li>It is environmental safe.</li> </ol> |
| For your choose:     | <ol> <li>Any color painted, frost, electro plate ,pattern laser carver for the finish;</li> <li>Special package like shrink wrap, color gift box, white gift box etc:</li> <li>Different size and shapes meet your needs.</li> </ol>             |