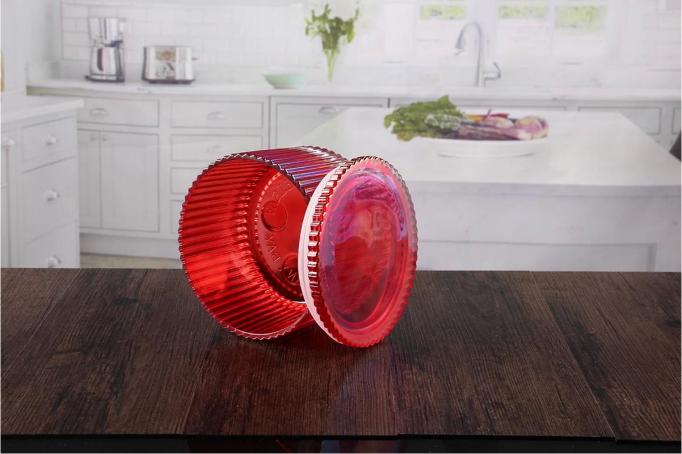

# **Large round candle holders**

Large round candle holders products show:

#### What are the specifications of large round candle holders?

| Name:                | Large round candle holders                                                                                                                                                                                                                       |
|----------------------|--------------------------------------------------------------------------------------------------------------------------------------------------------------------------------------------------------------------------------------------------|
| Samples time:        | 1. 5~10 days if at exit shaped and size of glass.                                                                                                                                                                                                |
|                      | 2. 15~20 days if need new shape or size of glass.                                                                                                                                                                                                |
| Packing:             | <ol> <li>Normal packing,</li> <li>24 or 36pcs into export carton,</li> <li>Carton with cardboard divider;</li> <li>Paper tray pallet packing;</li> <li>Customized box.</li> </ol>                                                                |
| Product capacity:    | 500,000~1,000,000 pcs per Month                                                                                                                                                                                                                  |
| Samples No.:         | RXCH030                                                                                                                                                                                                                                          |
| Payment<br>terms:    | Usually pay by T/T,Western Union,L/C or others according to your requirement.                                                                                                                                                                    |
| Transportation:      | By sea, by air, by express and your shipping agent is acceptable.                                                                                                                                                                                |
| Product<br>features: | <ol> <li>Food safe grade glass body. It doesn't contain BPA, lead, cadmium or any other harmful things to human body;</li> <li>The material is recyclable because it is totally mineral substance;</li> <li>It is environmental safe.</li> </ol> |
| For your choose:     | <ol> <li>Any color painted, frost, electro plate ,pattern laser carver for the finish;</li> <li>Special package like shrink wrap, color gift box, white gift box etc:</li> <li>Different size and shapes meet your needs.</li> </ol>             |