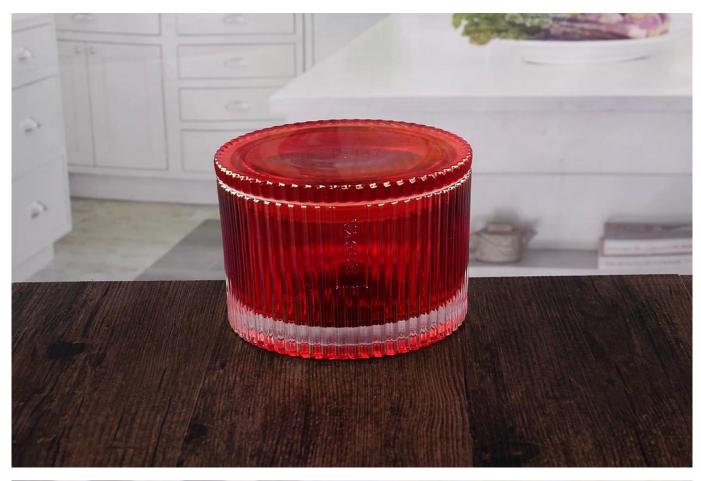

# **Large round candle holders**

Large round candle holders products show:

#### What are the specifications of large round candle holders?

| Name:                | Large round candle holders                                                                                                                                                                                                                       |
|----------------------|--------------------------------------------------------------------------------------------------------------------------------------------------------------------------------------------------------------------------------------------------|
| Samples time:        | 1. 5~10 days if at exit shaped and size of glass.                                                                                                                                                                                                |
|                      | 2. 15~20 days if need new shape or size of glass.                                                                                                                                                                                                |
| Packing:             | <ol> <li>Normal packing,</li> <li>24 or 36pcs into export carton,</li> <li>Carton with cardboard divider;</li> <li>Paper tray pallet packing;</li> <li>Customized box.</li> </ol>                                                                |
| Product capacity:    | 500,000~1,000,000 pcs per Month                                                                                                                                                                                                                  |
| Samples No.:         | RXCH030                                                                                                                                                                                                                                          |
| Payment<br>terms:    | Usually pay by T/T,Western Union,L/C or others according to your requirement.                                                                                                                                                                    |
| Transportation:      | By sea, by air, by express and your shipping agent is acceptable.                                                                                                                                                                                |
| Product<br>features: | <ol> <li>Food safe grade glass body. It doesn't contain BPA, lead, cadmium or any other harmful things to human body;</li> <li>The material is recyclable because it is totally mineral substance;</li> <li>It is environmental safe.</li> </ol> |
| For your choose:     | <ol> <li>Any color painted, frost, electro plate ,pattern laser carver for the finish;</li> <li>Special package like shrink wrap, color gift box, white gift box etc:</li> <li>Different size and shapes meet your needs.</li> </ol>             |