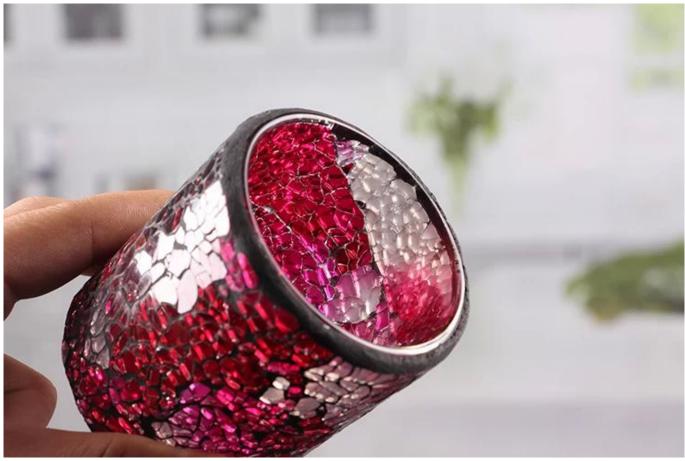

# **Mosaic Candle Sconces**

| Name:                | Mosaic Candle Sconces                                                                                                                                                                                                                            |
|----------------------|--------------------------------------------------------------------------------------------------------------------------------------------------------------------------------------------------------------------------------------------------|
| Samples time:        | <ol> <li>5~10 days if at exit shaped and size of glass.</li> <li>15~20 days if need new shape or size of glass.</li> </ol>                                                                                                                       |
| Packing:             | <ol> <li>Normal packing,</li> <li>a or 36pcs into export carton,</li> <li>Carton with cardboard divider;</li> <li>Paper tray pallet packing;</li> <li>Customized box.</li> </ol>                                                                 |
| Product capacity:    | 500,000~1,000,000 pcs per Month                                                                                                                                                                                                                  |
| Samples No.:         | RXCH005                                                                                                                                                                                                                                          |
| Payment<br>terms:    | Usually pay by T/T,Western Union,L/C or others according to your requirement.                                                                                                                                                                    |
| Transportation:      | By sea, by air, by express and your shipping agent is acceptable.                                                                                                                                                                                |
| Product<br>features: | <ol> <li>Food safe grade glass body. It doesn't contain BPA, lead, cadmium or any other harmful things to human body;</li> <li>The material is recyclable because it is totally mineral substance;</li> <li>It is environmental safe.</li> </ol> |
| For your choose:     | <ol> <li>Any color painted, frost, electro plate ,pattern laser carver for the finish;</li> <li>Special package like shrink wrap, color gift box, white gift box etc:</li> <li>Different size and shapes meet your needs.</li> </ol>             |

#### What are the functions of mosaic Candle Sconces?

- 1)Special design and accurate quality control make sure every piece offered is as perfect as possible.
- 2)Logo customized, pattern, size and color etc. could be done according to your drawings. Decal, Carving, electro plating, sand blasting, paint spraying, etc.
- 3)Packaging: PVC box, Windows box, color box, shrinkage wrap are available to make sure it be can sold directly. Standard export packing assure safety shipment.