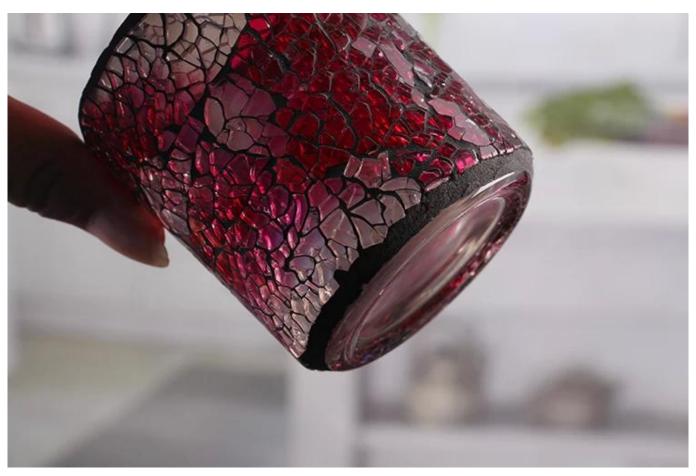

# **Mosaic Candle Sconces**

| Name:                | Mosaic Candle Sconces                                                                                                                                                                                                                            |
|----------------------|--------------------------------------------------------------------------------------------------------------------------------------------------------------------------------------------------------------------------------------------------|
| Samples time:        | <ol> <li>5~10 days if at exit shaped and size of glass.</li> <li>15~20 days if need new shape or size of glass.</li> </ol>                                                                                                                       |
| Packing:             | <ol> <li>Normal packing,</li> <li>a or 36pcs into export carton,</li> <li>Carton with cardboard divider;</li> <li>Paper tray pallet packing;</li> <li>Customized box.</li> </ol>                                                                 |
| Product capacity:    | 500,000~1,000,000 pcs per Month                                                                                                                                                                                                                  |
| Samples No.:         | RXCH005                                                                                                                                                                                                                                          |
| Payment<br>terms:    | Usually pay by T/T,Western Union,L/C or others according to your requirement.                                                                                                                                                                    |
| Transportation:      | By sea, by air, by express and your shipping agent is acceptable.                                                                                                                                                                                |
| Product<br>features: | <ol> <li>Food safe grade glass body. It doesn't contain BPA, lead, cadmium or any other harmful things to human body;</li> <li>The material is recyclable because it is totally mineral substance;</li> <li>It is environmental safe.</li> </ol> |
| For your choose:     | <ol> <li>Any color painted, frost, electro plate ,pattern laser carver for the finish;</li> <li>Special package like shrink wrap, color gift box, white gift box etc:</li> <li>Different size and shapes meet your needs.</li> </ol>             |

#### What are the functions of mosaic Candle Sconces?

- 1)Special design and accurate quality control make sure every piece offered is as perfect as possible.
- 2)Logo customized, pattern, size and color etc. could be done according to your drawings. Decal, Carving, electro plating, sand blasting, paint spraying, etc.
- 3)Packaging: PVC box, Windows box, color box, shrinkage wrap are available to make sure it be can sold directly. Standard export packing assure safety shipment.