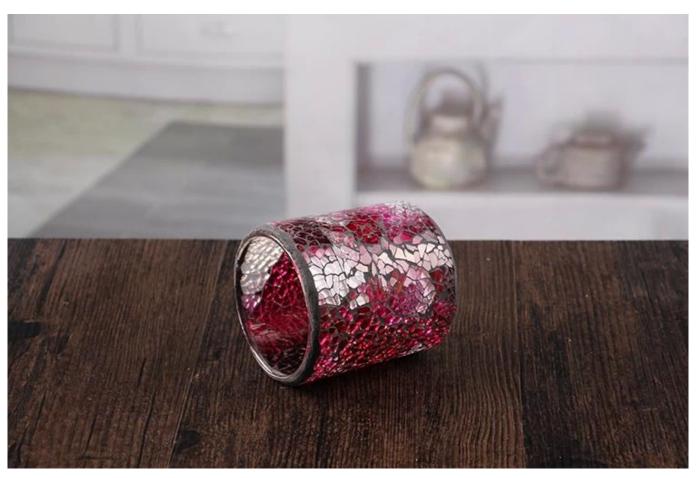

# **Mosaic Candle Sconces**

| Name:                | Mosaic Candle Sconces                                                                                                                                                                                                                            |
|----------------------|--------------------------------------------------------------------------------------------------------------------------------------------------------------------------------------------------------------------------------------------------|
| Samples time:        | <ol> <li>5~10 days if at exit shaped and size of glass.</li> <li>15~20 days if need new shape or size of glass.</li> </ol>                                                                                                                       |
| Packing:             | <ol> <li>Normal packing,</li> <li>a or 36pcs into export carton,</li> <li>Carton with cardboard divider;</li> <li>Paper tray pallet packing;</li> <li>Customized box.</li> </ol>                                                                 |
| Product capacity:    | 500,000~1,000,000 pcs per Month                                                                                                                                                                                                                  |
| Samples No.:         | RXCH005                                                                                                                                                                                                                                          |
| Payment<br>terms:    | Usually pay by T/T,Western Union,L/C or others according to your requirement.                                                                                                                                                                    |
| Transportation:      | By sea, by air, by express and your shipping agent is acceptable.                                                                                                                                                                                |
| Product<br>features: | <ol> <li>Food safe grade glass body. It doesn't contain BPA, lead, cadmium or any other harmful things to human body;</li> <li>The material is recyclable because it is totally mineral substance;</li> <li>It is environmental safe.</li> </ol> |
| For your choose:     | <ol> <li>Any color painted, frost, electro plate ,pattern laser carver for the finish;</li> <li>Special package like shrink wrap, color gift box, white gift box etc:</li> <li>Different size and shapes meet your needs.</li> </ol>             |

#### What are the functions of mosaic Candle Sconces?

- 1)Special design and accurate quality control make sure every piece offered is as perfect as possible.
- 2)Logo customized, pattern, size and color etc. could be done according to your drawings. Decal, Carving, electro plating, sand blasting, paint spraying, etc.
- 3)Packaging: PVC box, Windows box, color box, shrinkage wrap are available to make sure it be can sold directly. Standard export packing assure safety shipment.