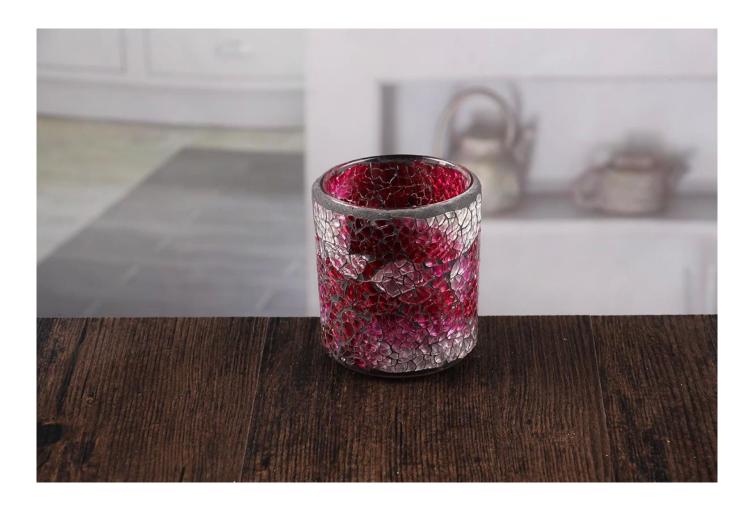

# **Mosaic Candle Sconces**

| Name:                | Mosaic Candle Sconces                                                                                                                                                                                                                            |
|----------------------|--------------------------------------------------------------------------------------------------------------------------------------------------------------------------------------------------------------------------------------------------|
| Samples time:        | <ol> <li>5~10 days if at exit shaped and size of glass.</li> <li>15~20 days if need new shape or size of glass.</li> </ol>                                                                                                                       |
| Packing:             | <ol> <li>Normal packing,</li> <li>a or 36pcs into export carton,</li> <li>Carton with cardboard divider;</li> <li>Paper tray pallet packing;</li> <li>Customized box.</li> </ol>                                                                 |
| Product capacity:    | 500,000~1,000,000 pcs per Month                                                                                                                                                                                                                  |
| Samples No.:         | RXCH005                                                                                                                                                                                                                                          |
| Payment<br>terms:    | Usually pay by T/T,Western Union,L/C or others according to your requirement.                                                                                                                                                                    |
| Transportation:      | By sea, by air, by express and your shipping agent is acceptable.                                                                                                                                                                                |
| Product<br>features: | <ol> <li>Food safe grade glass body. It doesn't contain BPA, lead, cadmium or any other harmful things to human body;</li> <li>The material is recyclable because it is totally mineral substance;</li> <li>It is environmental safe.</li> </ol> |
| For your choose:     | <ol> <li>Any color painted, frost, electro plate ,pattern laser carver for the finish;</li> <li>Special package like shrink wrap, color gift box, white gift box etc:</li> <li>Different size and shapes meet your needs.</li> </ol>             |

#### What are the functions of mosaic Candle Sconces?

- 1)Special design and accurate quality control make sure every piece offered is as perfect as possible.
- 2)Logo customized, pattern, size and color etc. could be done according to your drawings. Decal, Carving, electro plating, sand blasting, paint spraying, etc.
- 3)Packaging: PVC box, Windows box, color box, shrinkage wrap are available to make sure it be can sold directly. Standard export packing assure safety shipment.