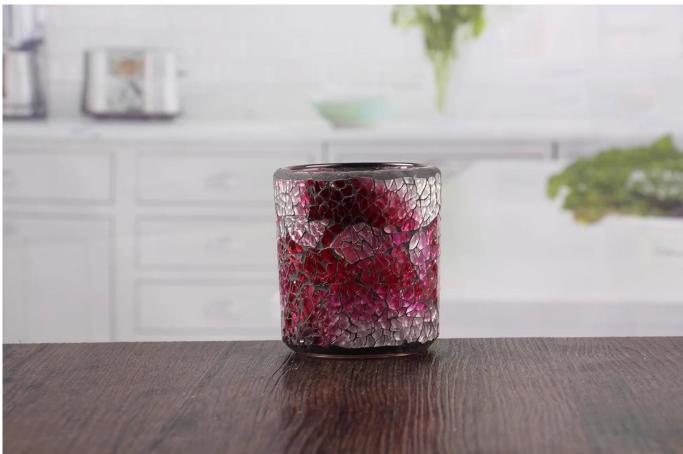

# **Mosaic Candle Sconces**

| Name:                | Mosaic Candle Sconces                                                                                                                                                                                                                            |
|----------------------|--------------------------------------------------------------------------------------------------------------------------------------------------------------------------------------------------------------------------------------------------|
| Samples time:        | <ol> <li>5~10 days if at exit shaped and size of glass.</li> <li>15~20 days if need new shape or size of glass.</li> </ol>                                                                                                                       |
| Packing:             | <ol> <li>Normal packing,</li> <li>a or 36pcs into export carton,</li> <li>Carton with cardboard divider;</li> <li>Paper tray pallet packing;</li> <li>Customized box.</li> </ol>                                                                 |
| Product capacity:    | 500,000~1,000,000 pcs per Month                                                                                                                                                                                                                  |
| Samples No.:         | RXCH005                                                                                                                                                                                                                                          |
| Payment<br>terms:    | Usually pay by T/T,Western Union,L/C or others according to your requirement.                                                                                                                                                                    |
| Transportation:      | By sea, by air, by express and your shipping agent is acceptable.                                                                                                                                                                                |
| Product<br>features: | <ol> <li>Food safe grade glass body. It doesn't contain BPA, lead, cadmium or any other harmful things to human body;</li> <li>The material is recyclable because it is totally mineral substance;</li> <li>It is environmental safe.</li> </ol> |
| For your choose:     | <ol> <li>Any color painted, frost, electro plate ,pattern laser carver for the finish;</li> <li>Special package like shrink wrap, color gift box, white gift box etc:</li> <li>Different size and shapes meet your needs.</li> </ol>             |

#### What are the functions of mosaic Candle Sconces?

- 1)Special design and accurate quality control make sure every piece offered is as perfect as possible.
- 2)Logo customized, pattern, size and color etc. could be done according to your drawings. Decal, Carving, electro plating, sand blasting, paint spraying, etc.
- 3)Packaging: PVC box, Windows box, color box, shrinkage wrap are available to make sure it be can sold directly. Standard export packing assure safety shipment.