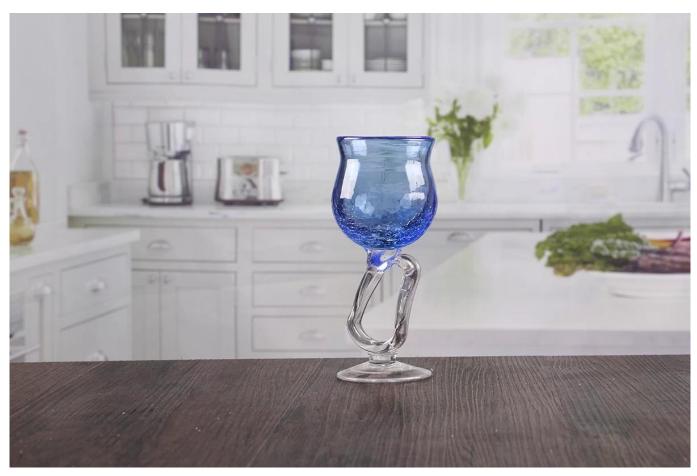

# **Goblet candle holder**

Goblet candle holder products show:

#### What are the specifications of goblet candle holder?

| Name:             | Goblet candle holder                                                             |
|-------------------|----------------------------------------------------------------------------------|
| Samples time:     | 1. 5~10 days if at exit shaped and size of glass.                                |
|                   | 2. 15~20 days if need new shape or size of glass.                                |
| Packing:          | 1. Normal packing,                                                               |
|                   | 24 or 36pcs into export carton,                                                  |
|                   | Carton with cardboard divider;                                                   |
|                   | 2. Paper tray pallet packing;                                                    |
|                   | 3. Customized box.                                                               |
| Product capacity: | 500,000~1,000,000 pcs per Month                                                  |
| Samples No.:      | RXCH036                                                                          |
| Payment terms:    | Usually pay by T/T,Western Union,L/C or others according to your requirement.    |
| Transportation:   | By sea, by air, by express and your shipping agent is acceptable.                |
| _                 | 1. Food safe grade glass body. It doesn't contain BPA, lead, cadmium or any      |
| Product           | other harmful things to human body;                                              |
| features:         | 2. The material is recyclable because it is totally mineral substance;           |
|                   | 3. It is environmental safe.                                                     |
|                   | 1. Any color painted, frost, electro plate ,pattern laser carver for the finish; |
| For your          | 2. Special package like shrink wrap, color gift box, white gift box etc:         |
| choose:           | 3. Different size and shapes meet your needs.                                    |