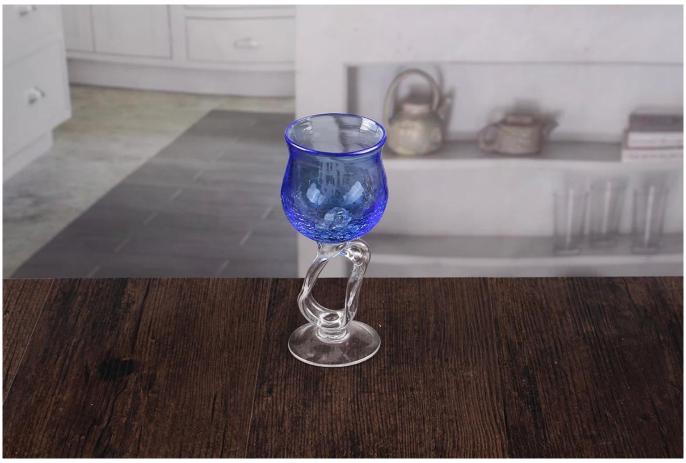

# **Goblet candle holder**

Goblet candle holder products show:

#### What are the specifications of goblet candle holder?

| Name:             | Goblet candle holder                                                             |
|-------------------|----------------------------------------------------------------------------------|
| Samples time:     | 1. 5~10 days if at exit shaped and size of glass.                                |
|                   | 2. 15~20 days if need new shape or size of glass.                                |
| Packing:          | 1. Normal packing,                                                               |
|                   | 24 or 36pcs into export carton,                                                  |
|                   | Carton with cardboard divider;                                                   |
|                   | 2. Paper tray pallet packing;                                                    |
|                   | 3. Customized box.                                                               |
| Product capacity: | 500,000~1,000,000 pcs per Month                                                  |
| Samples No.:      | RXCH036                                                                          |
| Payment terms:    | Usually pay by T/T,Western Union,L/C or others according to your requirement.    |
| Transportation:   | By sea, by air, by express and your shipping agent is acceptable.                |
| _                 | 1. Food safe grade glass body. It doesn't contain BPA, lead, cadmium or any      |
| Product           | other harmful things to human body;                                              |
| features:         | 2. The material is recyclable because it is totally mineral substance;           |
|                   | 3. It is environmental safe.                                                     |
|                   | 1. Any color painted, frost, electro plate ,pattern laser carver for the finish; |
| For your          | 2. Special package like shrink wrap, color gift box, white gift box etc:         |
| choose:           | 3. Different size and shapes meet your needs.                                    |