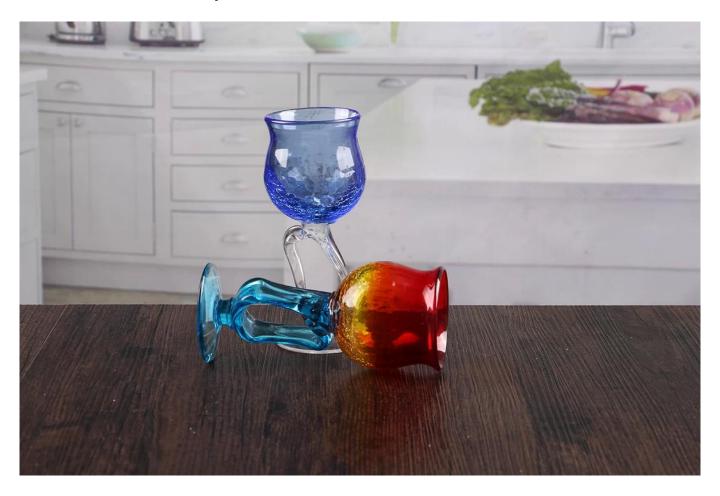

# **Goblet candle holder**

Goblet candle holder products show:

#### What are the specifications of goblet candle holder?

| Name:             | Goblet candle holder                                                             |
|-------------------|----------------------------------------------------------------------------------|
| Samples time:     | 1. 5~10 days if at exit shaped and size of glass.                                |
|                   | 2. 15~20 days if need new shape or size of glass.                                |
| Packing:          | 1. Normal packing,                                                               |
|                   | 24 or 36pcs into export carton,                                                  |
|                   | Carton with cardboard divider;                                                   |
|                   | 2. Paper tray pallet packing;                                                    |
|                   | 3. Customized box.                                                               |
| Product capacity: | 500,000~1,000,000 pcs per Month                                                  |
| Samples No.:      | RXCH036                                                                          |
| Payment terms:    | Usually pay by T/T,Western Union,L/C or others according to your requirement.    |
| Transportation:   | By sea, by air, by express and your shipping agent is acceptable.                |
| _                 | 1. Food safe grade glass body. It doesn't contain BPA, lead, cadmium or any      |
| Product           | other harmful things to human body;                                              |
| features:         | 2. The material is recyclable because it is totally mineral substance;           |
|                   | 3. It is environmental safe.                                                     |
|                   | 1. Any color painted, frost, electro plate ,pattern laser carver for the finish; |
| For your          | 2. Special package like shrink wrap, color gift box, white gift box etc:         |
| choose:           | 3. Different size and shapes meet your needs.                                    |