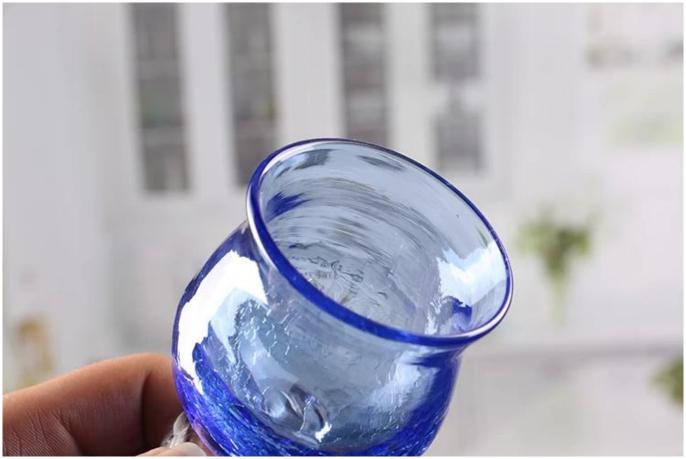

# **Goblet candle holder**

Goblet candle holder products show:

#### What are the specifications of goblet candle holder?

| Name:             | Goblet candle holder                                                             |
|-------------------|----------------------------------------------------------------------------------|
| Samples time:     | 1. 5~10 days if at exit shaped and size of glass.                                |
|                   | 2. 15~20 days if need new shape or size of glass.                                |
| Packing:          | 1. Normal packing,                                                               |
|                   | 24 or 36pcs into export carton,                                                  |
|                   | Carton with cardboard divider;                                                   |
|                   | 2. Paper tray pallet packing;                                                    |
|                   | 3. Customized box.                                                               |
| Product capacity: | 500,000~1,000,000 pcs per Month                                                  |
| Samples No.:      | RXCH036                                                                          |
| Payment terms:    | Usually pay by T/T,Western Union,L/C or others according to your requirement.    |
| Transportation:   | By sea, by air, by express and your shipping agent is acceptable.                |
| _                 | 1. Food safe grade glass body. It doesn't contain BPA, lead, cadmium or any      |
| Product           | other harmful things to human body;                                              |
| features:         | 2. The material is recyclable because it is totally mineral substance;           |
|                   | 3. It is environmental safe.                                                     |
|                   | 1. Any color painted, frost, electro plate ,pattern laser carver for the finish; |
| For your          | 2. Special package like shrink wrap, color gift box, white gift box etc:         |
| choose:           | 3. Different size and shapes meet your needs.                                    |