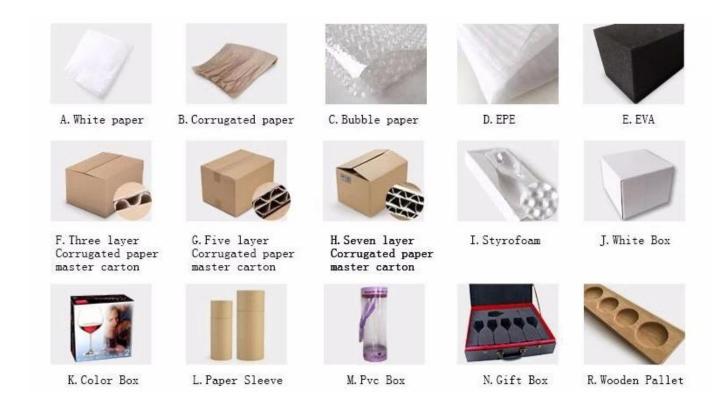

# What are the specifications of small gold candle holders?

| Name:                | Small gold candle holders                                                                                                                                                                                                                        |
|----------------------|--------------------------------------------------------------------------------------------------------------------------------------------------------------------------------------------------------------------------------------------------|
| Samples time:        | <ol> <li>5~10 days if at exit shaped and size of glass.</li> <li>15~20 days if need new shape or size of glass.</li> </ol>                                                                                                                       |
| Packing:             | 1. Normal packing, 24 or 36pcs into export carton, Carton with cardboard divider; 2. Paper tray pallet packing; 3. Customized box.                                                                                                               |
| Product capacity:    | 500,000~1,000,000 pcs per Month                                                                                                                                                                                                                  |
| Samples No.:         | RXCH072-1                                                                                                                                                                                                                                        |
| Payment<br>terms:    | Usually pay by T/T,Western Union,L/C or others according to your requirement.                                                                                                                                                                    |
| Transportation:      | By sea, by air, by express and your shipping agent is acceptable.                                                                                                                                                                                |
| Product<br>features: | <ol> <li>Food safe grade glass body. It doesn't contain BPA, lead, cadmium or any other harmful things to human body;</li> <li>The material is recyclable because it is totally mineral substance;</li> <li>It is environmental safe.</li> </ol> |
| For your choose:     | <ol> <li>Any color painted, frost, electro plate ,pattern laser carver for the finish;</li> <li>Special package like shrink wrap, color gift box, white gift box etc:</li> <li>Different size and shapes meet your needs.</li> </ol>             |

- 1)Special design and accurate quality control make sure every piece offered is as perfect as possible.
- 2)Logo customized, pattern, size and color etc. could be done according to your drawings. Decal, Carving, electro plating, sand blasting, paint spraying, etc.
- 3)Packaging: PVC box, Windows box, color box, shrinkage wrap are available to make sure it be can sold directly. Standard export packing assure safety shipment.