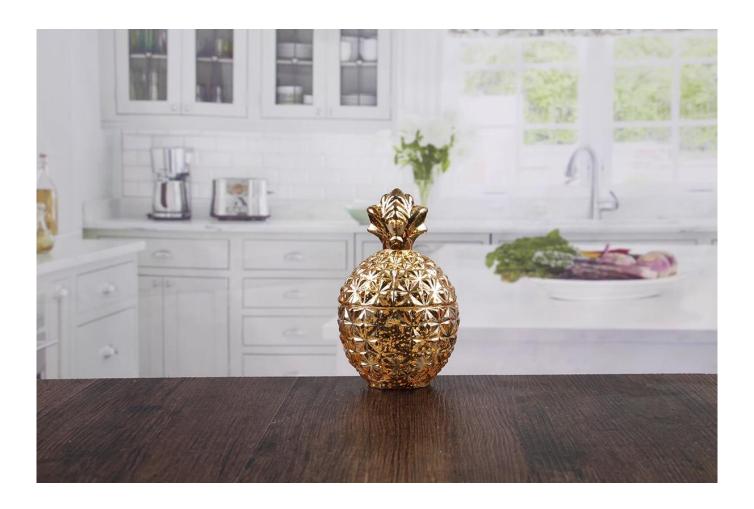

# **Small gold candle holders**

# What are the specifications of small gold candle holders?

| Name:                | Small gold candle holders                                                                                                                                                                                                                        |
|----------------------|--------------------------------------------------------------------------------------------------------------------------------------------------------------------------------------------------------------------------------------------------|
| Samples time:        | <ol> <li>5~10 days if at exit shaped and size of glass.</li> <li>15~20 days if need new shape or size of glass.</li> </ol>                                                                                                                       |
| Packing:             | 1. Normal packing, 24 or 36pcs into export carton, Carton with cardboard divider; 2. Paper tray pallet packing; 3. Customized box.                                                                                                               |
| Product capacity:    | 500,000~1,000,000 pcs per Month                                                                                                                                                                                                                  |
| Samples No.:         | RXCH072-1                                                                                                                                                                                                                                        |
| Payment<br>terms:    | Usually pay by T/T,Western Union,L/C or others according to your requirement.                                                                                                                                                                    |
| Transportation:      | By sea, by air, by express and your shipping agent is acceptable.                                                                                                                                                                                |
| Product<br>features: | <ol> <li>Food safe grade glass body. It doesn't contain BPA, lead, cadmium or any other harmful things to human body;</li> <li>The material is recyclable because it is totally mineral substance;</li> <li>It is environmental safe.</li> </ol> |
| For your choose:     | <ol> <li>Any color painted, frost, electro plate ,pattern laser carver for the finish;</li> <li>Special package like shrink wrap, color gift box, white gift box etc:</li> <li>Different size and shapes meet your needs.</li> </ol>             |