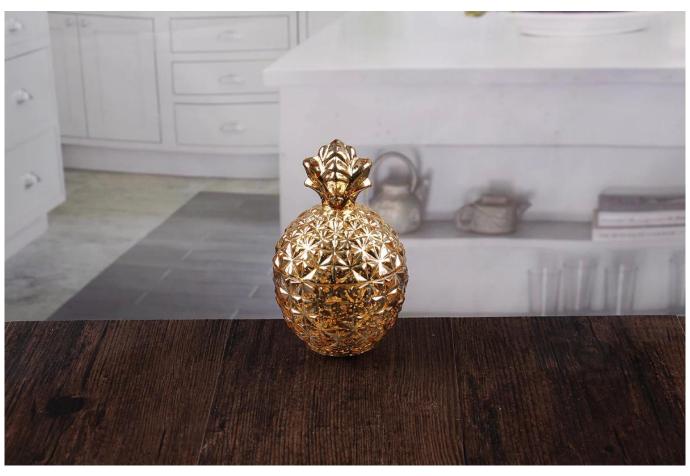

# **Small gold candle holders**

# What are the specifications of small gold candle holders?

| Name:                | Small gold candle holders                                                                                                                                                                                                                        |
|----------------------|--------------------------------------------------------------------------------------------------------------------------------------------------------------------------------------------------------------------------------------------------|
| Samples time:        | <ol> <li>5~10 days if at exit shaped and size of glass.</li> <li>15~20 days if need new shape or size of glass.</li> </ol>                                                                                                                       |
| Packing:             | 1. Normal packing, 24 or 36pcs into export carton, Carton with cardboard divider; 2. Paper tray pallet packing; 3. Customized box.                                                                                                               |
| Product capacity:    | 500,000~1,000,000 pcs per Month                                                                                                                                                                                                                  |
| Samples No.:         | RXCH072-1                                                                                                                                                                                                                                        |
| Payment<br>terms:    | Usually pay by T/T,Western Union,L/C or others according to your requirement.                                                                                                                                                                    |
| Transportation:      | By sea, by air, by express and your shipping agent is acceptable.                                                                                                                                                                                |
| Product<br>features: | <ol> <li>Food safe grade glass body. It doesn't contain BPA, lead, cadmium or any other harmful things to human body;</li> <li>The material is recyclable because it is totally mineral substance;</li> <li>It is environmental safe.</li> </ol> |
| For your choose:     | <ol> <li>Any color painted, frost, electro plate ,pattern laser carver for the finish;</li> <li>Special package like shrink wrap, color gift box, white gift box etc:</li> <li>Different size and shapes meet your needs.</li> </ol>             |