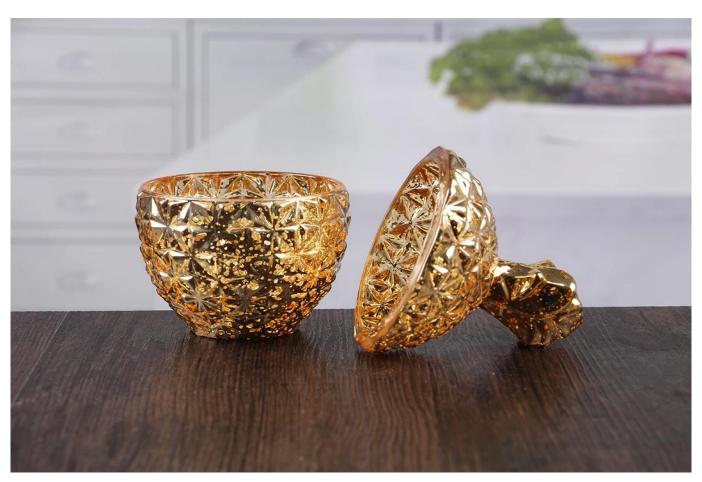

# **Small gold candle holders**

# What are the specifications of small gold candle holders?

| Name:                | Small gold candle holders                                                                                                                                                                                                                        |
|----------------------|--------------------------------------------------------------------------------------------------------------------------------------------------------------------------------------------------------------------------------------------------|
| Samples time:        | <ol> <li>5~10 days if at exit shaped and size of glass.</li> <li>15~20 days if need new shape or size of glass.</li> </ol>                                                                                                                       |
| Packing:             | 1. Normal packing, 24 or 36pcs into export carton, Carton with cardboard divider; 2. Paper tray pallet packing; 3. Customized box.                                                                                                               |
| Product capacity:    | 500,000~1,000,000 pcs per Month                                                                                                                                                                                                                  |
| Samples No.:         | RXCH072-1                                                                                                                                                                                                                                        |
| Payment<br>terms:    | Usually pay by T/T,Western Union,L/C or others according to your requirement.                                                                                                                                                                    |
| Transportation:      | By sea, by air, by express and your shipping agent is acceptable.                                                                                                                                                                                |
| Product<br>features: | <ol> <li>Food safe grade glass body. It doesn't contain BPA, lead, cadmium or any other harmful things to human body;</li> <li>The material is recyclable because it is totally mineral substance;</li> <li>It is environmental safe.</li> </ol> |
| For your choose:     | <ol> <li>Any color painted, frost, electro plate ,pattern laser carver for the finish;</li> <li>Special package like shrink wrap, color gift box, white gift box etc:</li> <li>Different size and shapes meet your needs.</li> </ol>             |