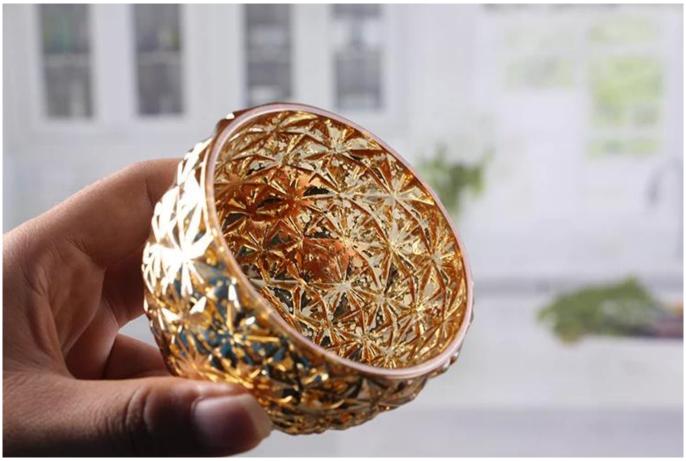

# **Small gold candle holders**

# What are the specifications of small gold candle holders?

| Name:                | Small gold candle holders                                                                                                                                                                                                                        |
|----------------------|--------------------------------------------------------------------------------------------------------------------------------------------------------------------------------------------------------------------------------------------------|
| Samples time:        | <ol> <li>5~10 days if at exit shaped and size of glass.</li> <li>15~20 days if need new shape or size of glass.</li> </ol>                                                                                                                       |
| Packing:             | 1. Normal packing, 24 or 36pcs into export carton, Carton with cardboard divider; 2. Paper tray pallet packing; 3. Customized box.                                                                                                               |
| Product capacity:    | 500,000~1,000,000 pcs per Month                                                                                                                                                                                                                  |
| Samples No.:         | RXCH072-1                                                                                                                                                                                                                                        |
| Payment<br>terms:    | Usually pay by T/T,Western Union,L/C or others according to your requirement.                                                                                                                                                                    |
| Transportation:      | By sea, by air, by express and your shipping agent is acceptable.                                                                                                                                                                                |
| Product<br>features: | <ol> <li>Food safe grade glass body. It doesn't contain BPA, lead, cadmium or any other harmful things to human body;</li> <li>The material is recyclable because it is totally mineral substance;</li> <li>It is environmental safe.</li> </ol> |
| For your choose:     | <ol> <li>Any color painted, frost, electro plate ,pattern laser carver for the finish;</li> <li>Special package like shrink wrap, color gift box, white gift box etc:</li> <li>Different size and shapes meet your needs.</li> </ol>             |