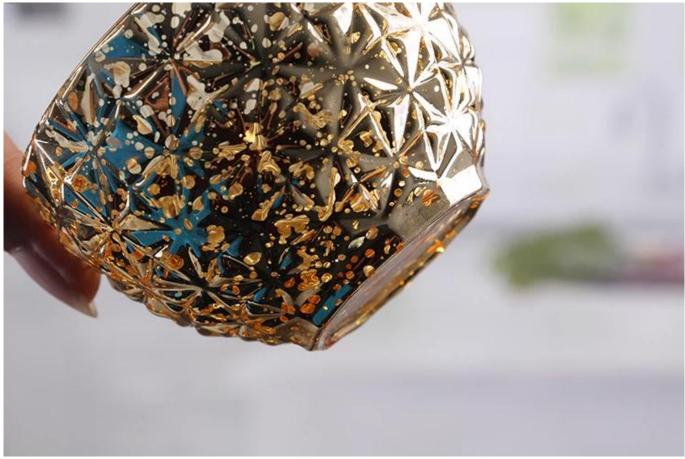

# **Small gold candle holders**

# What are the specifications of small gold candle holders?

| Name:                | Small gold candle holders                                                                                                                                                                                                                        |
|----------------------|--------------------------------------------------------------------------------------------------------------------------------------------------------------------------------------------------------------------------------------------------|
| Samples time:        | <ol> <li>5~10 days if at exit shaped and size of glass.</li> <li>15~20 days if need new shape or size of glass.</li> </ol>                                                                                                                       |
| Packing:             | 1. Normal packing, 24 or 36pcs into export carton, Carton with cardboard divider; 2. Paper tray pallet packing; 3. Customized box.                                                                                                               |
| Product capacity:    | 500,000~1,000,000 pcs per Month                                                                                                                                                                                                                  |
| Samples No.:         | RXCH072-1                                                                                                                                                                                                                                        |
| Payment<br>terms:    | Usually pay by T/T,Western Union,L/C or others according to your requirement.                                                                                                                                                                    |
| Transportation:      | By sea, by air, by express and your shipping agent is acceptable.                                                                                                                                                                                |
| Product<br>features: | <ol> <li>Food safe grade glass body. It doesn't contain BPA, lead, cadmium or any other harmful things to human body;</li> <li>The material is recyclable because it is totally mineral substance;</li> <li>It is environmental safe.</li> </ol> |
| For your choose:     | <ol> <li>Any color painted, frost, electro plate ,pattern laser carver for the finish;</li> <li>Special package like shrink wrap, color gift box, white gift box etc:</li> <li>Different size and shapes meet your needs.</li> </ol>             |