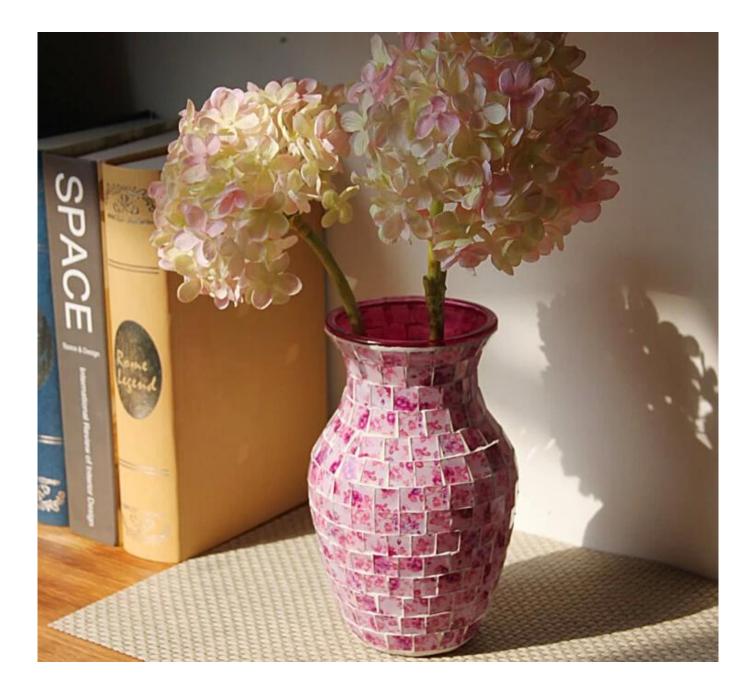

# New style pretty mosaic glass vase set wholesale











# What are the specifications of mosaic glass vase ?

| ltem:                | Mosaic glass vase                                                                                                      |
|----------------------|------------------------------------------------------------------------------------------------------------------------|
| Samples time:        | <ol> <li>3-7 days if there is exiting same shape and size.</li> <li>7-20 days if customized shape and size.</li> </ol> |
| Packing:             | <ol> <li>Normal brown box inner box packing, and 24 or 36pcs into export carton.</li> </ol>                            |
|                      | <ul><li>2.Paper tray pallet/ wood pallet/ plastic pallet packing.</li><li>3. Customized color box.</li></ul>           |
| Produc