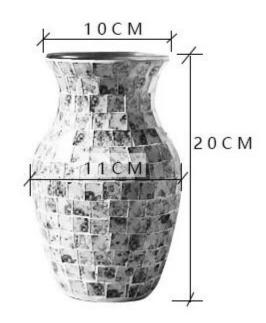

# What are the specifications of mosaic glass vase ?

| ltem:                | Mosaic glass vase                                                                                                      |
|----------------------|------------------------------------------------------------------------------------------------------------------------|
| Samples time:        | <ol> <li>3-7 days if there is exiting same shape and size.</li> <li>7-20 days if customized shape and size.</li> </ol> |
| Packing:             | <ol> <li>Normal brown box inner box packing, and 24 or 36pcs into export carton.</li> </ol>                            |
|                      | <ul><li>2.Paper tray pallet/ wood pallet/ plastic pallet packing.</li><li>3. Customized color box.</li></ul>           |
| Product capacity:    |                                                                                                                        |
| Samples No.:         | RXGV911                                                                                                                |
| Payment terms:       | T/T,Western Union,Paypal,L/C                                                                                           |
| Transportation:      | By sea,By air, By express                                                                                              |
| Product certificatio | n:FDA,LFGB,CP65                                                                                                        |
| Customized:          | <ol> <li>Any color painted, frost, electroplating;</li> <li>customized size and shape.</li> </ol>                      |