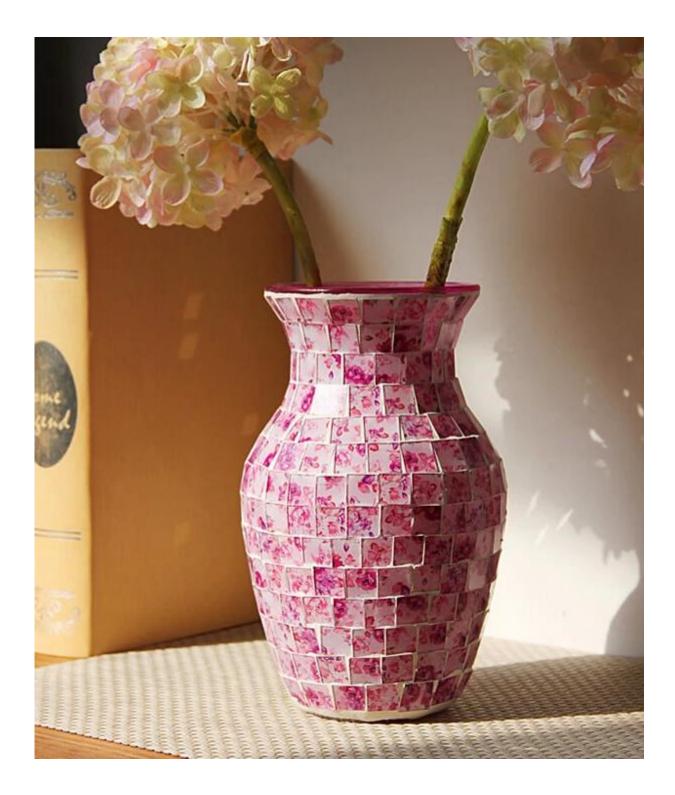

# New style pretty mosaic glass vase set wholesale











# What are the specifications of mosaic glass vase ?

| ltem:                | Mosaic glass vase                                                                                                      |
|----------------------|------------------------------------------------------------------------------------------------------------------------|
| Samples time:        | <ol> <li>3-7 days if there is exiting same shape and size.</li> <li>7-20 days if customized shape and size.</li> </ol> |
| Packing:             | <ol> <li>Normal brown box inner box packing, and 24 or 36pcs into export carton.</li> </ol>                            |
|                      | <ul><li>2.Paper tray pallet/ wood pallet/ plastic pallet packing.</li><li>3. Customized color box.</li></ul>           |
| Product ca