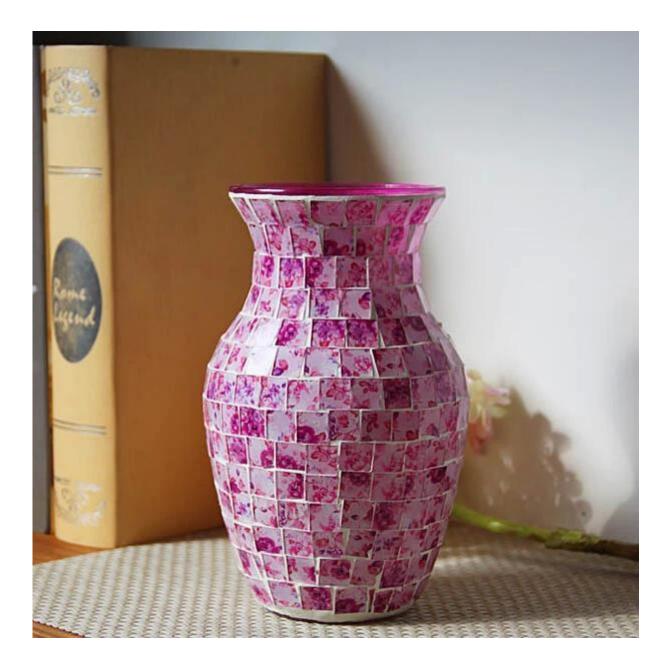

# New style pretty mosaic glass vase set wholesale











# What are the specifications of mosaic glass vase ?

| ltem:                | Mosaic glass vase                                                                                                      |
|----------------------|------------------------------------------------------------------------------------------------------------------------|
| Samples time:        | <ol> <li>3-7 days if there is exiting same shape and size.</li> <li>7-20 days if customized shape and size.</li> </ol> |
| Packing:             | <ol> <li>Normal brown box inner box packing, and 24 or 36pcs into export carton.</li> </ol>                            |
|                      | <ul><li>2.Paper tray pallet/ wood pallet/ plastic pallet packing.</li><li>3. Customized color box.</li></ul>           |
| Product