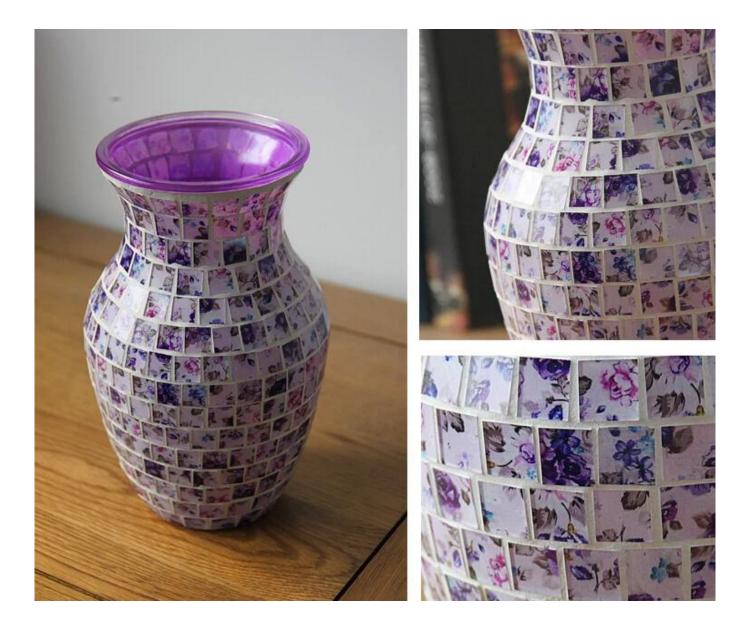

# New style pretty mosaic glass vase set wholesale

# What are the specifications of mosaic glass vase ?

| ltem:                | Mosaic glass vase                                                                                                      |
|----------------------|------------------------------------------------------------------------------------------------------------------------|
| Samples time:        | <ol> <li>3-7 days if there is exiting same shape and size.</li> <li>7-20 days if customized shape and size.</li> </ol> |
| Packing:             | <ol> <li>Normal brown box inner box packing, and 24 or 36pcs into export carton.</li> </ol>                            |
|                      | <ul><li>2.Paper tray pallet/ wood pallet/ plastic pallet packing.</li><li>3. Customized color box.</li></ul>           |
| Product capacity:    |                                                                                                                        |
| Samples No.:         | RXGV911                                                                                                                |
| Payment terms:       | T/T,Western Union,Paypal,L/C                                                                                           |
| Transportation:      | By sea,By air, By express                                                                                              |
| Product certificatio | n:FDA,LFGB,CP65                                                                                                        |
| Customized:          | <ol> <li>Any color painted, frost, electroplating;</li> <li>customized size and shape.</li> </ol>                      |