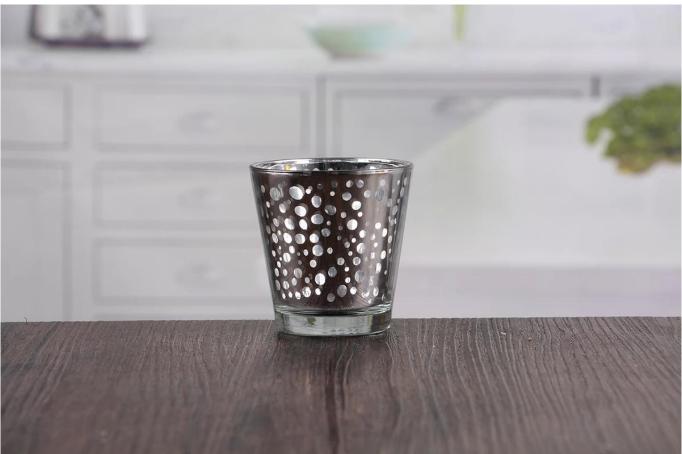

# New style mercury votive candle holders for sale

### What are the specifications of mercury votive candle holders?

| Name:                | Mercury votive candle holders                                                                                                                                                                                                                    |
|----------------------|--------------------------------------------------------------------------------------------------------------------------------------------------------------------------------------------------------------------------------------------------|
| Samples time:        | <ol> <li>5~10 days if at exit shaped and size of glass.</li> <li>15~20 days if need new shape or size of glass.</li> </ol>                                                                                                                       |
| Packing:             | 1. Normal packing, 24 or 36pcs into export carton, Carton with cardboard divider; 2. Paper tray pallet packing; 3. Customized box.                                                                                                               |
| Product capacity:    | 500,000~1,000,000 pcs per Month                                                                                                                                                                                                                  |
| Samples No.:         | RXL100-11                                                                                                                                                                                                                                        |
| Payment terms:       | Usually pay by T/T,Western Union,L/C or others according to your requirement.                                                                                                                                                                    |
| Transportation:      | By sea, by air, by express and your shipping agent is acceptable.                                                                                                                                                                                |
| Product<br>features: | <ol> <li>Food safe grade glass body. It doesn't contain BPA, lead, cadmium or any other harmful things to human body;</li> <li>The material is recyclable because it is totally mineral substance;</li> <li>It is environmental safe.</li> </ol> |
| For your choose:     | <ol> <li>Any color painted, frost, electro plate ,pattern laser carver for the finish;</li> <li>Special package like shrink wrap, color gift box, white gift box etc:</li> <li>Different size and shapes meet your needs.</li> </ol>             |