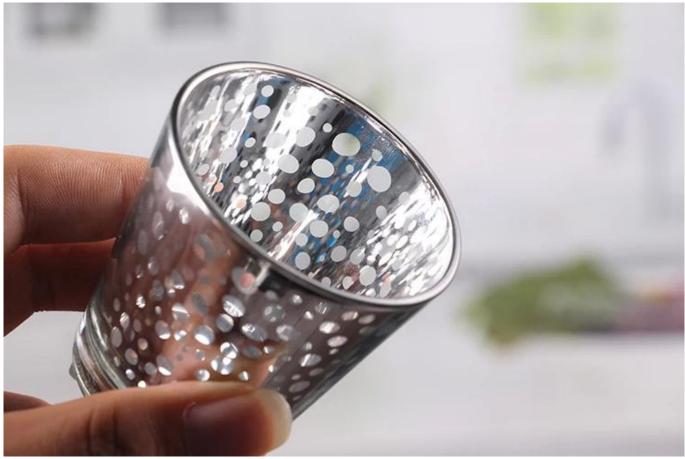

# New style mercury votive candle holders for sale

### What are the specifications of mercury votive candle holders?

| Name:                | Mercury votive candle holders                                                                                                                                                                                                                    |
|----------------------|--------------------------------------------------------------------------------------------------------------------------------------------------------------------------------------------------------------------------------------------------|
| Samples time:        | <ol> <li>5~10 days if at exit shaped and size of glass.</li> <li>15~20 days if need new shape or size of glass.</li> </ol>                                                                                                                       |
| Packing:             | 1. Normal packing, 24 or 36pcs into export carton, Carton with cardboard divider; 2. Paper tray pallet packing; 3. Customized box.                                                                                                               |
| Product capacity:    | 500,000~1,000,000 pcs per Month                                                                                                                                                                                                                  |
| Samples No.:         | RXL100-11                                                                                                                                                                                                                                        |
| Payment terms:       | Usually pay by T/T,Western Union,L/C or others according to your requirement.                                                                                                                                                                    |
| Transportation:      | By sea, by air, by express and your shipping agent is acceptable.                                                                                                                                                                                |
| Product<br>features: | <ol> <li>Food safe grade glass body. It doesn't contain BPA, lead, cadmium or any other harmful things to human body;</li> <li>The material is recyclable because it is totally mineral substance;</li> <li>It is environmental safe.</li> </ol> |
| For your choose:     | <ol> <li>Any color painted, frost, electro plate ,pattern laser carver for the finish;</li> <li>Special package like shrink wrap, color gift box, white gift box etc:</li> <li>Different size and shapes meet your needs.</li> </ol>             |