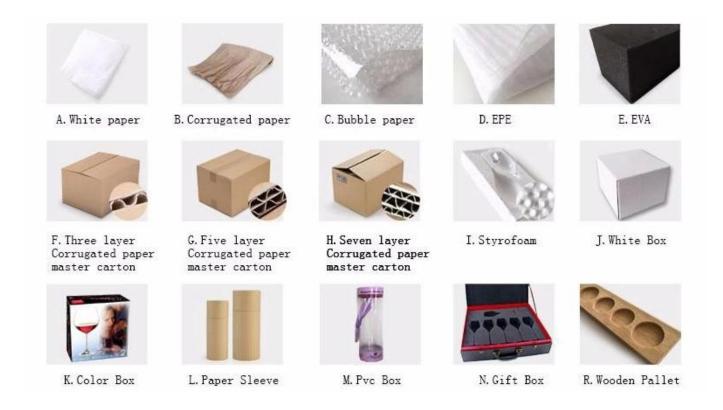

### What are the specifications of mercury votive candle holders?

| Name:                | Mercury votive candle holders                                                                                                                                                                                                                    |
|----------------------|--------------------------------------------------------------------------------------------------------------------------------------------------------------------------------------------------------------------------------------------------|
| Samples time:        | <ol> <li>5~10 days if at exit shaped and size of glass.</li> <li>15~20 days if need new shape or size of glass.</li> </ol>                                                                                                                       |
| Packing:             | 1. Normal packing, 24 or 36pcs into export carton, Carton with cardboard divider; 2. Paper tray pallet packing; 3. Customized box.                                                                                                               |
| Product capacity:    | 500,000~1,000,000 pcs per Month                                                                                                                                                                                                                  |
| Samples No.:         | RXL100-11                                                                                                                                                                                                                                        |
| Payment terms:       | Usually pay by T/T,Western Union,L/C or others according to your requirement.                                                                                                                                                                    |
| Transportation:      | By sea, by air, by express and your shipping agent is acceptable.                                                                                                                                                                                |
| Product<br>features: | <ol> <li>Food safe grade glass body. It doesn't contain BPA, lead, cadmium or any other harmful things to human body;</li> <li>The material is recyclable because it is totally mineral substance;</li> <li>It is environmental safe.</li> </ol> |
| For your choose:     | <ol> <li>Any color painted, frost, electro plate ,pattern laser carver for the finish;</li> <li>Special package like shrink wrap, color gift box, white gift box etc:</li> <li>Different size and shapes meet your needs.</li> </ol>             |

- 1)Special design and accurate quality control make sure every piece offered is as perfect as possible.
- 2)Logo customized, pattern, size and color etc. could be done according to your drawings. Decal, Carving, electro plating, sand blasting, paint spraying, etc.
- 3)Packaging: PVC box, Windows box, color box, shrinkage wrap are available to make sure it be can sold directly. Standard export packing assure safety shipment.