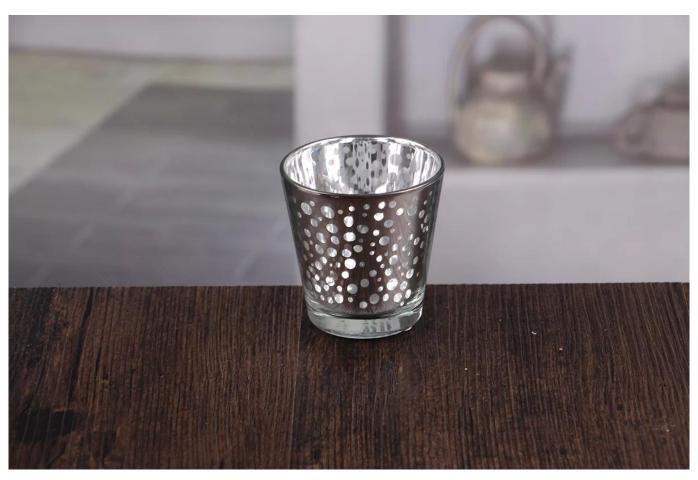

# New style mercury votive candle holders for sale

### What are the specifications of mercury votive candle holders?

| Name:                | Mercury votive candle holders                                                                                                                                                                                                                    |
|----------------------|--------------------------------------------------------------------------------------------------------------------------------------------------------------------------------------------------------------------------------------------------|
| Samples time:        | <ol> <li>5~10 days if at exit shaped and size of glass.</li> <li>15~20 days if need new shape or size of glass.</li> </ol>                                                                                                                       |
| Packing:             | 1. Normal packing, 24 or 36pcs into export carton, Carton with cardboard divider; 2. Paper tray pallet packing; 3. Customized box.                                                                                                               |
| Product capacity:    | 500,000~1,000,000 pcs per Month                                                                                                                                                                                                                  |
| Samples No.:         | RXL100-11                                                                                                                                                                                                                                        |
| Payment terms:       | Usually pay by T/T,Western Union,L/C or others according to your requirement.                                                                                                                                                                    |
| Transportation:      | By sea, by air, by express and your shipping agent is acceptable.                                                                                                                                                                                |
| Product<br>features: | <ol> <li>Food safe grade glass body. It doesn't contain BPA, lead, cadmium or any other harmful things to human body;</li> <li>The material is recyclable because it is totally mineral substance;</li> <li>It is environmental safe.</li> </ol> |
| For your choose:     | <ol> <li>Any color painted, frost, electro plate ,pattern laser carver for the finish;</li> <li>Special package like shrink wrap, color gift box, white gift box etc:</li> <li>Different size and shapes meet your needs.</li> </ol>             |