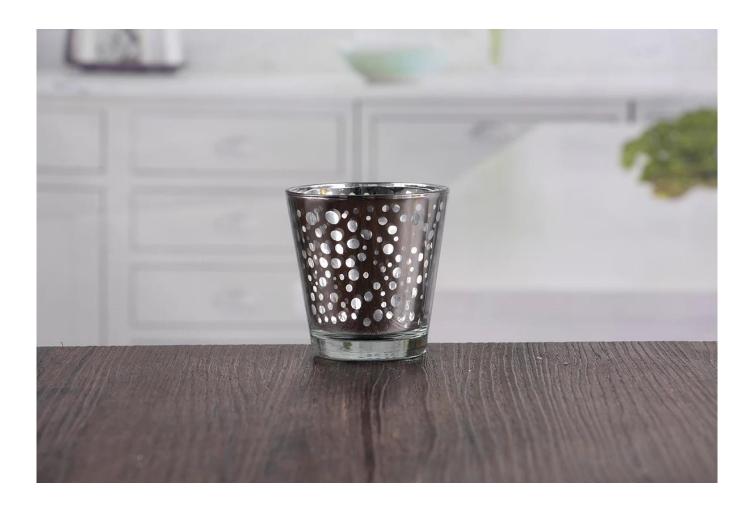

# New style mercury votive candle holders for sale

### What are the specifications of mercury votive candle holders?

| Name:                | Mercury votive candle holders                                                                                                                                                                                                                    |
|----------------------|--------------------------------------------------------------------------------------------------------------------------------------------------------------------------------------------------------------------------------------------------|
| Samples time:        | <ol> <li>5~10 days if at exit shaped and size of glass.</li> <li>15~20 days if need new shape or size of glass.</li> </ol>                                                                                                                       |
| Packing:             | 1. Normal packing, 24 or 36pcs into export carton, Carton with cardboard divider; 2. Paper tray pallet packing; 3. Customized box.                                                                                                               |
| Product capacity:    | 500,000~1,000,000 pcs per Month                                                                                                                                                                                                                  |
| Samples No.:         | RXL100-11                                                                                                                                                                                                                                        |
| Payment terms:       | Usually pay by T/T,Western Union,L/C or others according to your requirement.                                                                                                                                                                    |
| Transportation:      | By sea, by air, by express and your shipping agent is acceptable.                                                                                                                                                                                |
| Product<br>features: | <ol> <li>Food safe grade glass body. It doesn't contain BPA, lead, cadmium or any other harmful things to human body;</li> <li>The material is recyclable because it is totally mineral substance;</li> <li>It is environmental safe.</li> </ol> |
| For your choose:     | <ol> <li>Any color painted, frost, electro plate ,pattern laser carver for the finish;</li> <li>Special package like shrink wrap, color gift box, white gift box etc:</li> <li>Different size and shapes meet your needs.</li> </ol>             |