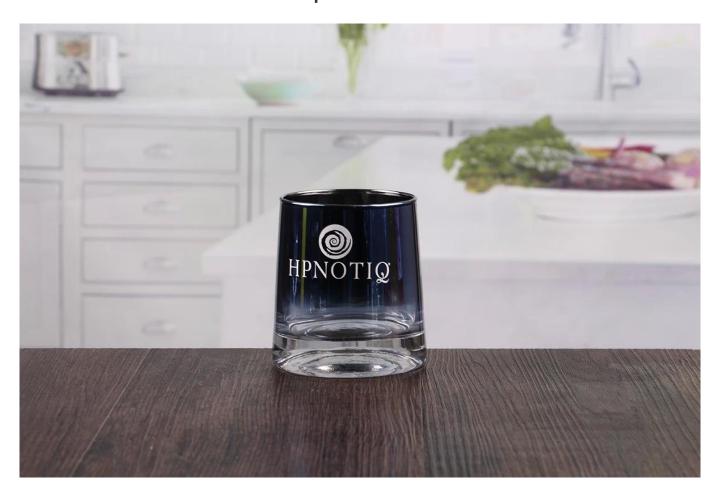

# **Modern hurricane candle holders**

Modern hurricane candle holders products show:

#### What are the functions of modern hurricane candle holders?

- 1)Special design and accurate quality control make sure every piece offered is as perfect as possible.
- 2)Logo customized, pattern, size and color etc. could be done according to your drawings. Decal, Carving, electro plating, sand blasting, paint spraying, etc.
- 3)Packaging: PVC box, Windows box, color box, shrinkage wrap are available to make sure it be can sold directly. Standard export packing assure safety shipment.