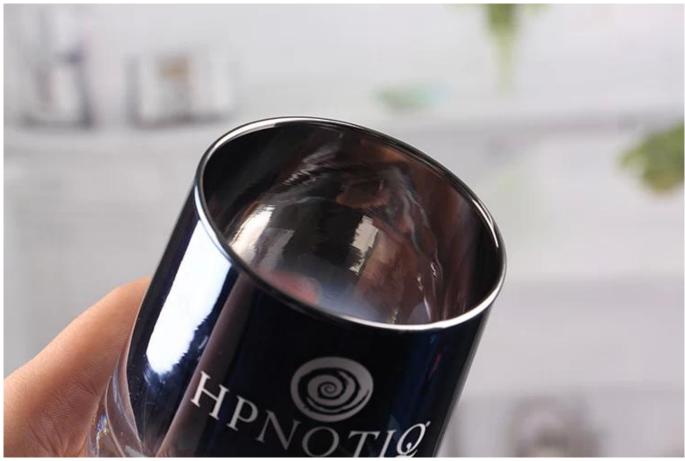

# **Modern hurricane candle holders**

Modern hurricane candle holders products show:

## Q: Can you print our logo on surface of the modern hurricane candle holders?

A: Yes, for sure. We can make the custom logo on surface of the glass, such as: screen printing, hot stamping, decal logo, frosting, sandblasting, etc.