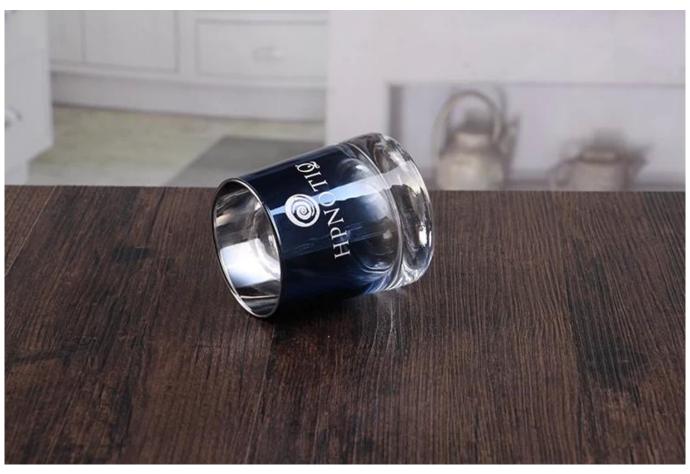

# **Modern hurricane candle holders**

Modern hurricane candle holders products show:

#### What are the functions of modern hurricane candle holders?

- 1)Special design and accurate quality control make sure every piece offered is as perfect as possible.
- 2)Logo customized, pattern, size and color etc. could be done according to your drawings. Decal, Carving, electro plating, sand blasting, paint spraying, etc.
- 3)Packaging: PVC box, Windows box, color box, shrinkage wrap are available to make sure it be can sold directly. Standard export packing assure safety shipment.