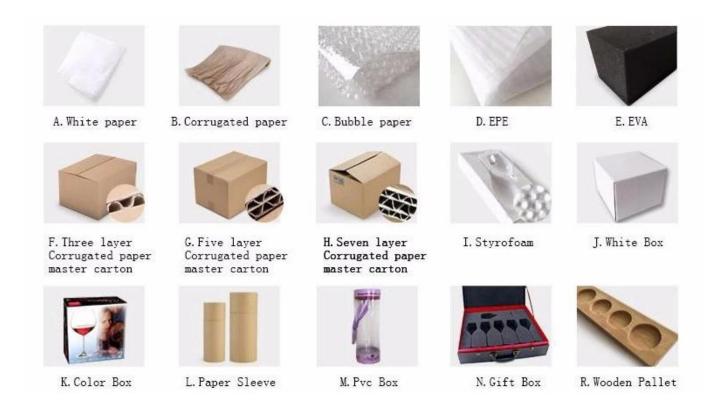

kage wrap are available to make sure it be can sold directly. Standard export packing assure safety shipment.

#### **Company video introduction**

Shenzhen Ruixin glassware company are a very professional glassware company, and have been in this field over 15 years.

We have our head office in Shenzhen ,and have three factory ,one is located in Shenzhen too,another two factory are in Shanxi,which are the biggest hand painting factory in China too.

Our customers all over the world, we have a great price and fast shipping, Can make the

product to the fastest speed to reach your hands.

Recently, Ruixin passed Sedex factory audit. Inspectors from SGS are very happy with our factory and praised that we are the most tidy and clean glass factory he visited.



**Product packaging method:** 



### **FAQ:**

## Q: Can you print our logo on surface of the modern hurricane candle holders?

A: Yes, for sure. We can make the custom logo on surface of the glass, such as: screen printing, hot stamping, decal logo, frosting, sandblasting, etc.

#### Q: Could you accept several items assorted in one container?

A: Yes, for sure. We can accept the requirements when the orders reach our MOQ each item.

#### Q:How long for the lead time?

A:The goods will be sent to you within 7-15 work days after we receive your payment for stock products. 30-35 work days after we receive your payment for OEM products.

#### Q: Are you trading company or factory?

A:We have factory in Shanxi, our head office is in Shenzhen. You are always very welcome to visit our factory in any time.

#### Q:Where and h