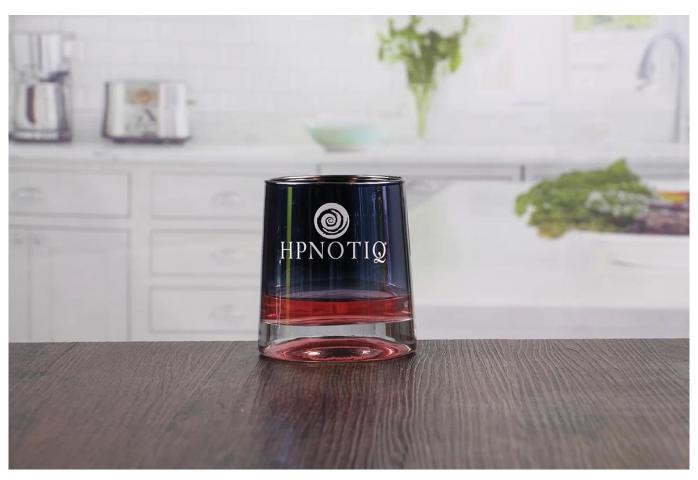

# **Modern hurricane candle holders**

Modern hurricane candle holders products show:

#### What are the functions of modern hurricane candle holders?

- 1)Special design and accurate quality control make sure every piece offered is as perfect as possible.
- 2)Logo customized, pattern, size and color etc. could be done according to your drawings. Decal, Carving, electro plating, sand blasting, paint spraying, etc.
- 3)Packaging: PVC box, Windows box, color box, shrinkage wrap are available to make sure it be can sold directly. Standard export packing assure safety shipment.