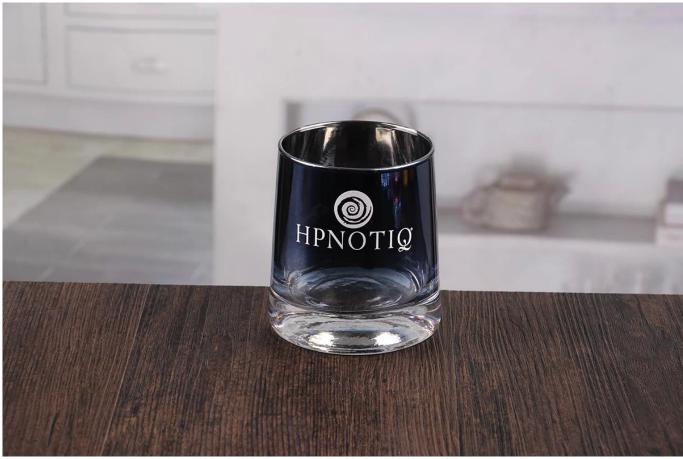

# **Modern hurricane candle holders**

Modern hurricane candle holders products show:

#### What are the specifications of modern hurricane candle holders?

| Name:             | Modern hurricane candle holders                                                                                               |
|-------------------|-------------------------------------------------------------------------------------------------------------------------------|
| Samples time:     | 1. 5~10 days if at exit shaped and size of glass.                                                                             |
|                   | 2. 15~20 days if need new shape or size of glass.                                                                             |
| Packing:          | 1. Normal packing,                                                                                                            |
|                   | 24 or 36pcs into export carton,                                                                                               |
|                   | Carton with cardboard divider;                                                                                                |
|                   | 2. Paper tray pallet packing;                                                                                                 |
|                   | 3. Customized box.                                                                                                            |
| Product capacity: | 500,000~1,000,000 pcs per Month                                                                                               |
| Samples No.:      | RXCH010-1                                                                                                                     |
| Payment<br>terms: | Usually pay by T/T,Western Union,L/C or others according to your requirement.                                                 |
| Transportation:   | By sea, by air, by express and your shipping agent is acceptable.                                                             |
|                   | 1. Food safe grade glass body. It doesn't contain BPA, lead, cadmium or any                                                   |
| Product           | other harmful things to human body;                                                                                           |
| features:         | <ul><li>2. The material is recyclable because it is totally mineral substance;</li><li>3. It is environmental safe.</li></ul> |
|                   | 1. Any color painted, frost, electro plate ,pattern laser carver for the finish;                                              |
| For your          | 2. Special package like shrink wrap, color gift box, white gift box etc:                                                      |
| choose:           | 3. Different size and shapes meet your needs.                                                                                 |

#### What are the functions of modern hurricane candle holders?

- 1)Special design and accurate quality control make sure every piece offered is as perfect as possible.
- 2)Logo customized, pattern, size and color etc. could be done according to your drawings. Decal, Carving, electro plating, sand blasting, paint spraying, etc.
- 3)Packaging: PVC box, Windows box, color box, shrinkage wrap are available to make sure it be can sold directly. Standard export packing assure safety shipment.

## Q: Can you print our logo on surface of the modern hurricane candle holders?

A: Yes, for sure. We can make the custom logo on surface of the glass, such as: screen printing, hot stamping, decal logo, frosting, sandblasting, etc.