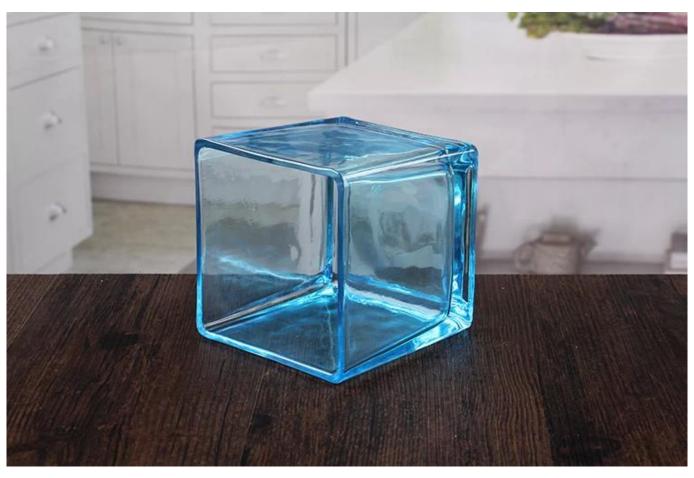

# Large square glass candle holders

Large square glass candle holders products show:

#### What are the specifications of large square glass candle holders?

| Name:           | Large square glass candle holders                                                |
|-----------------|----------------------------------------------------------------------------------|
| Samples time:   | 1. 5~10 days if at exit shaped and size of glass.                                |
|                 | 2. 15~20 days if need new shape or size of glass.                                |
| Packing:        | 1. Normal packing,                                                               |
|                 | 24 or 36pcs into export carton,                                                  |
|                 | Carton with cardboard divider;                                                   |
|                 | 2. Paper tray pallet packing;                                                    |
|                 | 3. Customized box.                                                               |
| Product         | 500,000~1,000,000 pcs per Month                                                  |
| capacity:       |                                                                                  |
| Samples No.:    | RXCH069                                                                          |
| Payment         | Usually pay by T/T,Western Union,L/C or others according to your requirement.    |
| terms:          |                                                                                  |
| Transportation: | By sea, by air, by express and your shipping agent is acceptable.                |
|                 | 1. Food safe grade glass body. It doesn't contain BPA, lead, cadmium or any      |
| Product         | other harmful things to human body;                                              |
| features:       | 2. The material is recyclable because it is totally mineral substance;           |
|                 | 3. It is environmental safe.                                                     |
|                 | 1. Any color painted, frost, electro plate ,pattern laser carver for the finish; |
| For your        | 2. Special package like shrink wrap, color gift box, white gift box etc:         |
| choose:         | 3. Different size and shapes meet your needs.                                    |