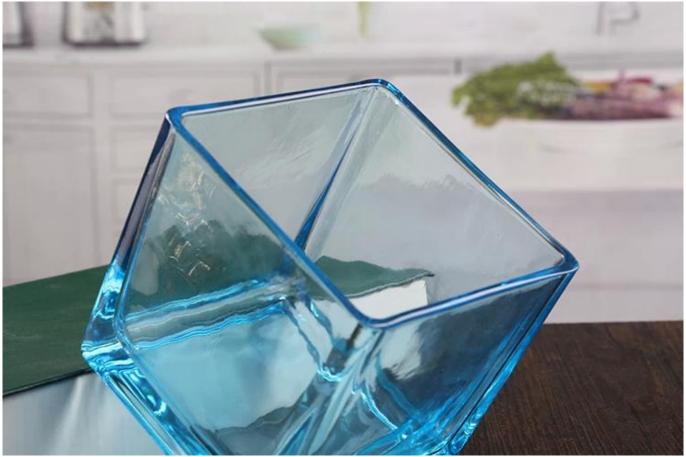

# Large square glass candle holders

Large square glass candle holders products show:

#### What are the specifications of large square glass candle holders?

| Name:           | Large square glass candle holders                                                |
|-----------------|----------------------------------------------------------------------------------|
| Samples time:   | 1. 5~10 days if at exit shaped and size of glass.                                |
|                 | 2. 15~20 days if need new shape or size of glass.                                |
| Packing:        | 1. Normal packing,                                                               |
|                 | 24 or 36pcs into export carton,                                                  |
|                 | Carton with cardboard divider;                                                   |
|                 | 2. Paper tray pallet packing;                                                    |
|                 | 3. Customized box.                                                               |
| Product         | 500,000~1,000,000 pcs per Month                                                  |
| capacity:       |                                                                                  |
| Samples No.:    | RXCH069                                                                          |
| Payment         | Usually pay by T/T,Western Union,L/C or others according to your requirement.    |
| terms:          |                                                                                  |
| Transportation: | By sea, by air, by express and your shipping agent is acceptable.                |
|                 | 1. Food safe grade glass body. It doesn't contain BPA, lead, cadmium or any      |
| Product         | other harmful things to human body;                                              |
| features:       | 2. The material is recyclable because it is totally mineral substance;           |
|                 | 3. It is environmental safe.                                                     |
|                 | 1. Any color painted, frost, electro plate ,pattern laser carver for the finish; |
| For your        | 2. Special package like shrink wrap, color gift box, white gift box etc:         |
| choose:         | 3. Different size and shapes meet your needs.                                    |