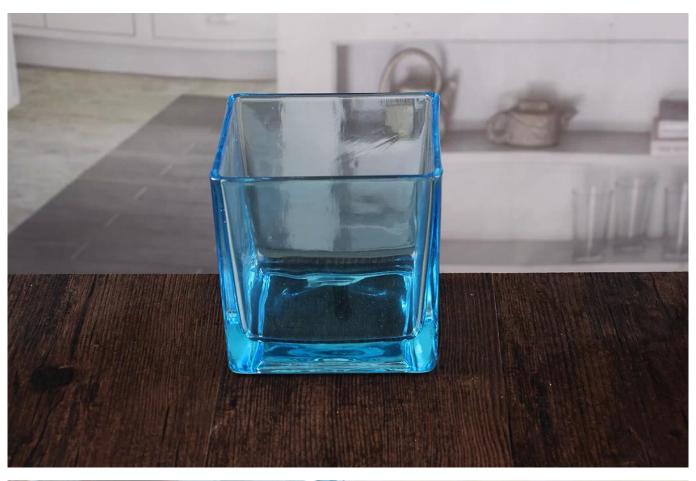

# Large square glass candle holders

Large square glass candle holders products show:

#### What are the specifications of large square glass candle holders?

| Name:           | Large square glass candle holders                                                |
|-----------------|----------------------------------------------------------------------------------|
| Samples time:   | 1. 5~10 days if at exit shaped and size of glass.                                |
|                 | 2. 15~20 days if need new shape or size of glass.                                |
| Packing:        | 1. Normal packing,                                                               |
|                 | 24 or 36pcs into export carton,                                                  |
|                 | Carton with cardboard divider;                                                   |
|                 | 2. Paper tray pallet packing;                                                    |
|                 | 3. Customized box.                                                               |
| Product         | 500,000~1,000,000 pcs per Month                                                  |
| capacity:       |                                                                                  |
| Samples No.:    | RXCH069                                                                          |
| Payment         | Usually pay by T/T,Western Union,L/C or others according to your requirement.    |
| terms:          |                                                                                  |
| Transportation: | By sea, by air, by express and your shipping agent is acceptable.                |
|                 | 1. Food safe grade glass body. It doesn't contain BPA, lead, cadmium or any      |
| Product         | other harmful things to human body;                                              |
| features:       | 2. The material is recyclable because it is totally mineral substance;           |
|                 | 3. It is environmental safe.                                                     |
|                 | 1. Any color painted, frost, electro plate ,pattern laser carver for the finish; |
| For your        | 2. Special package like shrink wrap, color gift box, white gift box etc:         |
| choose:         | 3. Different size and shapes meet your needs.                                    |