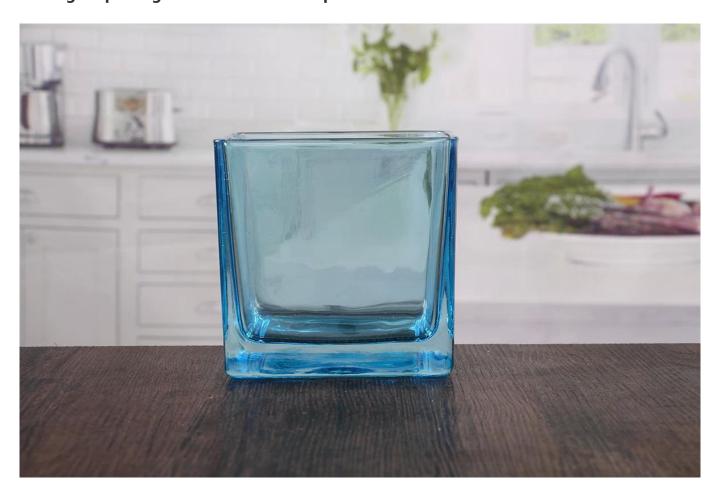

# Large square glass candle holders

Large square glass candle holders products show:

#### What are the specifications of large square glass candle holders?

| Name:           | Large square glass candle holders                                                |
|-----------------|----------------------------------------------------------------------------------|
| Samples time:   | 1. 5~10 days if at exit shaped and size of glass.                                |
|                 | 2. 15~20 days if need new shape or size of glass.                                |
| Packing:        | 1. Normal packing,                                                               |
|                 | 24 or 36pcs into export carton,                                                  |
|                 | Carton with cardboard divider;                                                   |
|                 | 2. Paper tray pallet packing;                                                    |
|                 | 3. Customized box.                                                               |
| Product         | 500,000~1,000,000 pcs per Month                                                  |
| capacity:       |                                                                                  |
| Samples No.:    | RXCH069                                                                          |
| Payment         | Usually pay by T/T,Western Union,L/C or others according to your requirement.    |
| terms:          |                                                                                  |
| Transportation: | By sea, by air, by express and your shipping agent is acceptable.                |
|                 | 1. Food safe grade glass body. It doesn't contain BPA, lead, cadmium or any      |
| Product         | other harmful things to human body;                                              |
| features:       | 2. The material is recyclable because it is totally mineral substance;           |
|                 | 3. It is environmental safe.                                                     |
|                 | 1. Any color painted, frost, electro plate ,pattern laser carver for the finish; |
| For your        | 2. Special package like shrink wrap, color gift box, white gift box etc:         |
| choose:         | 3. Different size and shapes meet your needs.                                    |