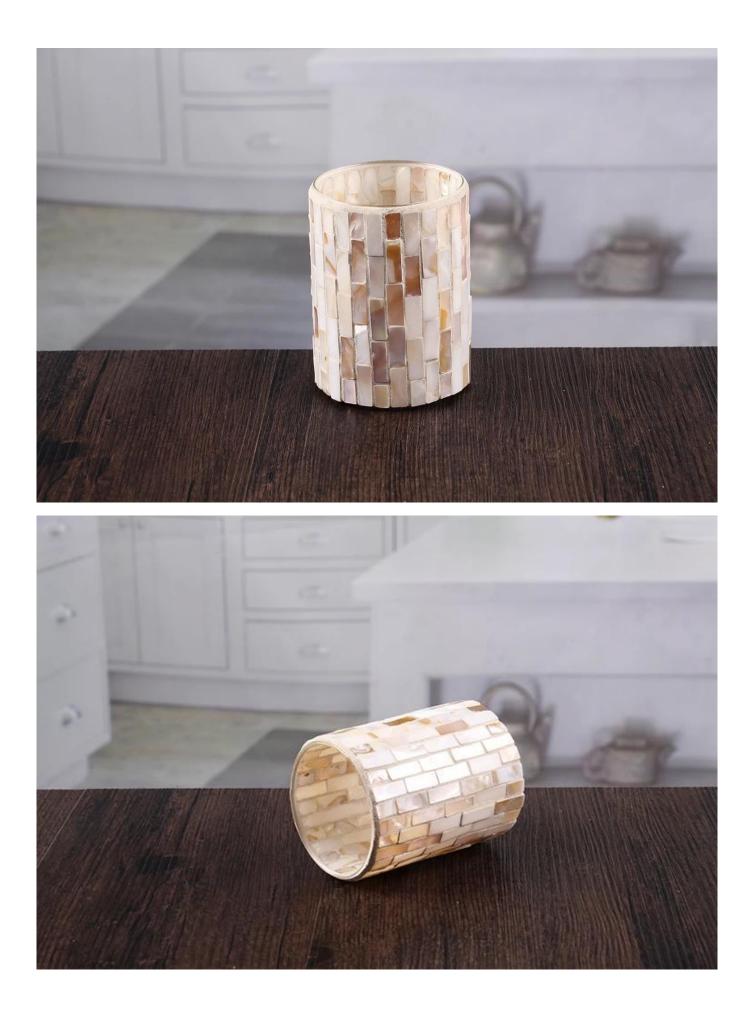

# High quality mosaic glass candle holder wholesale

Mosaic glass candle holder products show:

## What are the specifications of mosaic glass candle holder?

| Name:                | Mosaic glass candle holder                                                                                                                                                                                                                           |
|----------------------|------------------------------------------------------------------------------------------------------------------------------------------------------------------------------------------------------------------------------------------------------|
| Samples time:        | <ol> <li>5~10 days if at exit shaped and size of glass.</li> <li>15~20 days if need new shape or size of glass.</li> </ol>                                                                                                                           |
| Packing:             | <ol> <li>Normal packing,</li> <li>24 or 36pcs into export carton,</li> <li>Carton with cardboard divider;</li> <li>Paper tray pallet packing;</li> <li>Customized box.</li> </ol>                                                                    |
| Product<br>capacity: | 500,000~1,000,000 pcs per Month                                                                                                                                                                                                                      |
| Samples No.:         | RXCH035                                                                                                                                                                                                                                              |
| Payment<br>terms:    | Usually pay by T/T,Western Union,L/C or others according to your requirement.                                                                                                                                                                        |
| Transportation:      | By sea, by air, by express and your shipping agent is acceptable.                                                                                                                                                                                    |
| Product<br>features: | <ol> <li>Food safe grade glass body. It doesn't contain BPA, lead, cadmium or any<br/>other harmful things to human body;</li> <li>The material is recyclable because it is totally mineral substance;</li> <li>It is environmental safe.</li> </ol> |
| For your<br>choose:  | <ol> <li>Any color painted, frost, electro plate ,pattern laser carver for the finish;</li> <li>Special package like shrink wrap, color gift box, white gift box etc:</li> <li>Different size and shapes meet your needs.</li> </ol>                 |