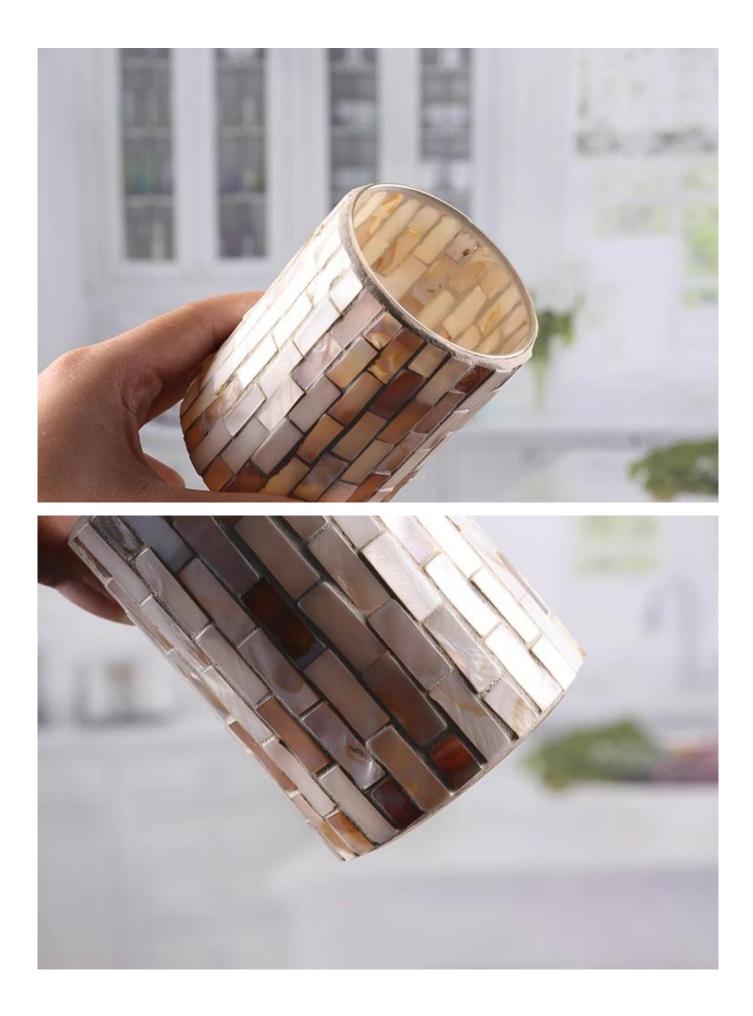

# What are the functions of mosaic glass candle holder?

1)Special design and accurate quality control make sure every piece offered is as perfect as possible.

2)Logo customized, pattern, size and color etc. could be done according to your drawings. Decal, Carving, electro plating, sand blasting, paint spraying, etc.

## Q: Can you print our logo on surface of the mosaic glass candle holder ?

A: Yes, for sure. We can make the custom logo on surface of the glass, such as: screen printing, hot stamping, decal logo, frosting, sandblasting, etc.