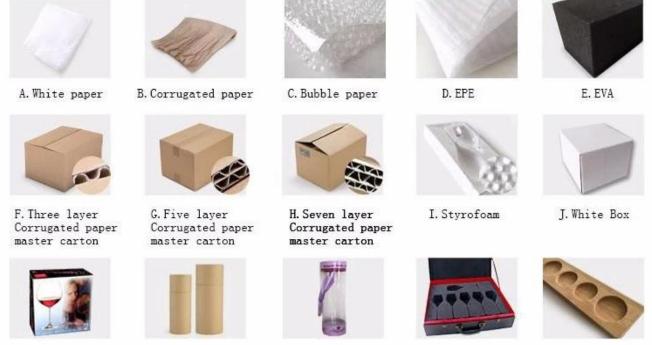

3)Packaging : PVC box, Windows box, color box, shrinkage wrap are available to make sure it be can sold directly. Standard export packing assure safety shipment.

**Product packaging method:** 

K. Color Box

#### R. Wooden Pallet

N. Gift Box