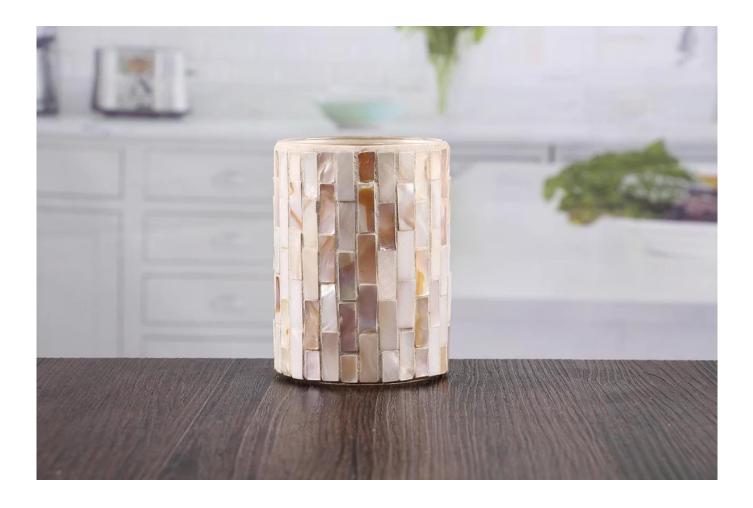

# High quality mosaic glass candle holder wholesale

Mosaic glass candle holder products show:

## What are the specifications of mosaic glass candle holder?

| Name:                | Mosaic glass candle holder                                                                                                                                                                                                                           |
|----------------------|------------------------------------------------------------------------------------------------------------------------------------------------------------------------------------------------------------------------------------------------------|
| Samples time:        | <ol> <li>5~10 days if at exit shaped and size of glass.</li> <li>15~20 days if need new shape or size of glass.</li> </ol>                                                                                                                           |
| Packing:             | <ol> <li>Normal packing,</li> <li>24 or 36pcs into export carton,</li> <li>Carton with cardboard divider;</li> <li>Paper tray pallet packing;</li> <li>Customized box.</li> </ol>                                                                    |
| Product<br>capacity: | 500,000~1,000,000 pcs per Month                                                                                                                                                                                                                      |
| Samples No.:         | RXCH035                                                                                                                                                                                                                                              |
| Payment<br>terms:    | Usually pay by T/T,Western Union,L/C or others according to your requirement.                                                                                                                                                                        |
| Transportation:      | By sea, by air, by express and your shipping agent is acceptable.                                                                                                                                                                                    |
| Product<br>features: | <ol> <li>Food safe grade glass body. It doesn't contain BPA, lead, cadmium or any<br/>other harmful things to human body;</li> <li>The material is recyclable because it is totally mineral substance;</li> <li>It is environmental safe.</li> </ol> |
| For your<br>choose:  | <ol> <li>Any color painted, frost, electro plate ,pattern laser carver for the finish;</li> <li>Special package like shrink wrap, color gift box, white gift box etc:</li> <li>Different size and shapes meet your needs.</li> </ol>                 |