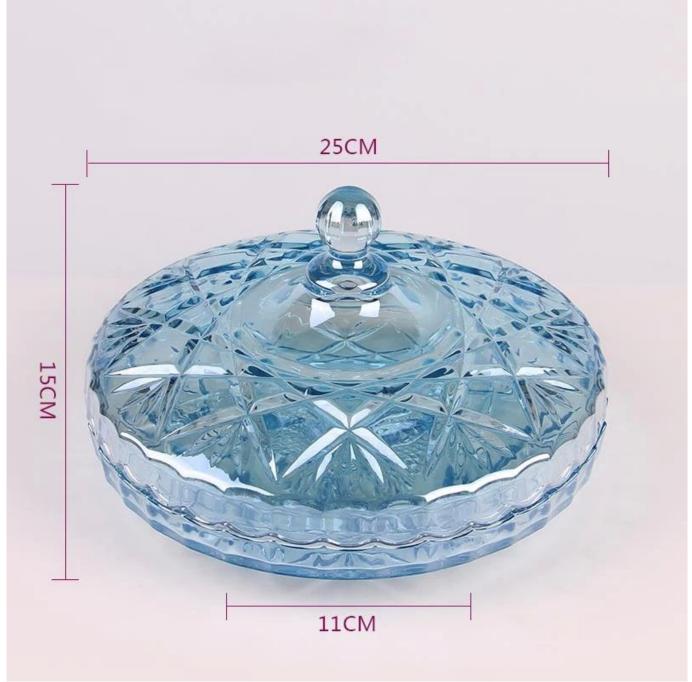

|  |
| Factory Lowest<br>price                                                                           | We are factory, Ensure lowest price and good quality and best service for you,<br>We best service 7*24 hour online,happy meet in our factory.                                                                                                                                                    |  |
| Fast Delivery<br>time                                                                             | Samples: colored and mercury and laser engraved process and stock or off the<br>shelf samples<br>sent out for you is only within 1 days<br>Other processing sample time:2-10days,<br>Mass goods time:25-40days, biggest order depend quantity.                                                   |  |



Dry fruit plate with compartment photo