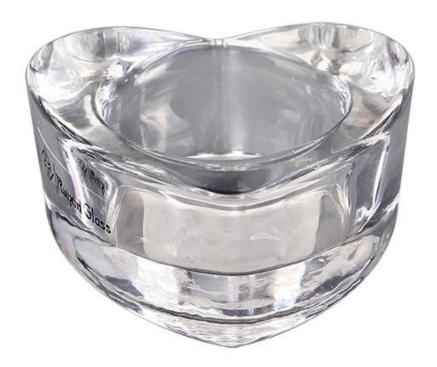

Heart shaped Candle holder photo

Congratulations you found us a professional factory about products and service advantage :

| Size & design         | 1. We have 0.5cm-100cm different size and shape for you winner market. 2 .Follow your design Mould Customized or our hot deisgn recommend to you. 3. HS Code reference for you control everything:940550000 or 7013100000 4. Mix size and design in one batch |
|-----------------------|---------------------------------------------------------------------------------------------------------------------------------------------------------------------------------------------------------------------------------------------------------------|
| Color (Mix Color<br>) | We accept Mix color in batch,Provide pantone NO.to us or we have pantone NO. for you selection                                                                                                                                                                |
| MOQ (samll Qty)       | 50-200-500-1000-2000-3000-5000-10000-20000 pcs<br>depend different size,item,design and process. MIN and SMALL quantity<br>accept                                                                                                                             |
| Factory Lowest price  | We are factory, Ensure lowest price and good quality and best service for you, We best service 7*24 hour online, happy meet in our factory.                                                                                                                   |
| Fast Delivery<br>time | Samples: colored and mercury and laser engraved process and stock or off the shelf samples sent out for you is only within 1 days Other processing sample time:2-10days, Mass goods time:25-40days, biggest order depend quantity.                            |