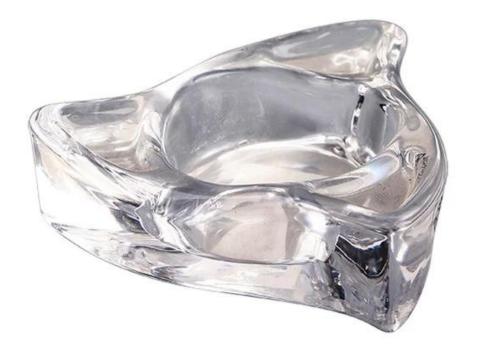

00-5000-10000-20000 pcs<br>depend different size,item,design and process. MIN and SMALL quantity<br>accept                                                                                                                             |
| Factory Lowest price  | We are factory, Ensure lowest price and good quality and best service for you, We best service 7*24 hour online, happy meet in our factory.                                                                                                                   |
| Fast Delivery<br>time | Samples: colored and mercury and laser engraved process and stock or off the shelf samples sent out for you is only within 1 days Other processing sample time:2-10days, Mass goods time:25-40days, biggest order depend quantity.                            |





Heart shaped Candle holder photo