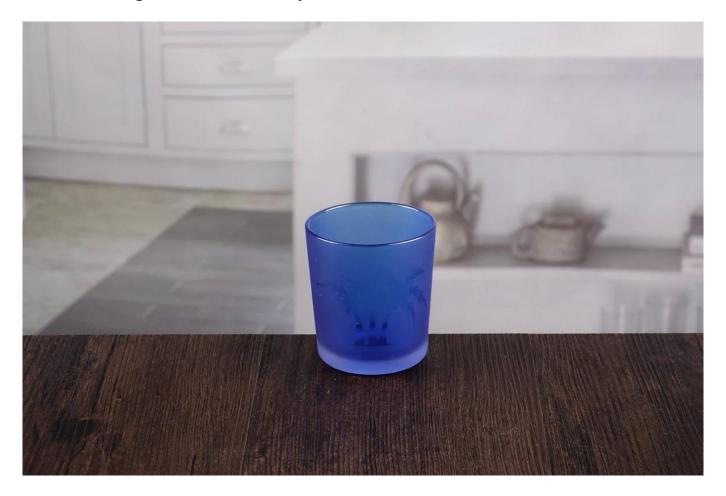

# Handmade glass candle holder

Handmade glass candle holder products show:

# What are the functions of handmade glass candle holder?

- 1)Special design and accurate quality control make sure every piece offered is as perfect as possible.
- 2)Logo customized, pattern, size and color etc. could be done according to your drawings. Decal, Carving, electro plating, sand blasting, paint spraying, etc.
- 3)Packaging: PVC box, Windows box, color box, shrinkage wrap are available to make sure it be can sold directly. Standard export packing assure safety shipment.