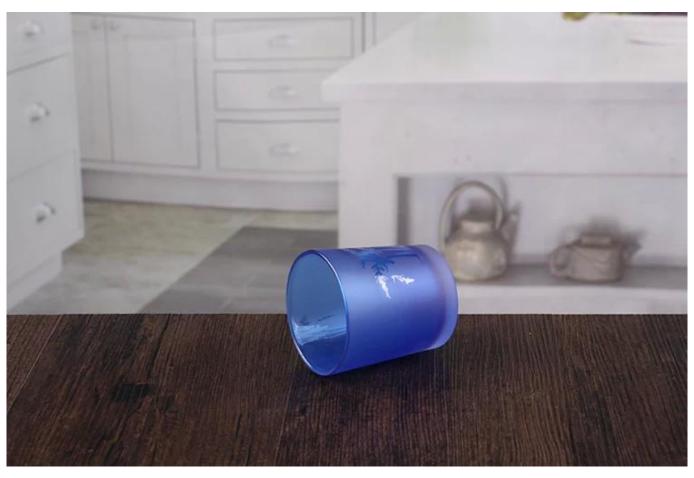

# Handmade glass candle holder

Handmade glass candle holder products show:

# What are the functions of handmade glass candle holder?

- 1)Special design and accurate quality control make sure every piece offered is as perfect as possible.
- 2)Logo customized, pattern, size and color etc. could be done according to your drawings. Decal, Carving, electro plating, sand blasting, paint spraying, etc.
- 3)Packaging: PVC box, Windows box, color box, shrinkage wrap are available to make sure it be can sold directly. Standard export packing assure safety shipment.