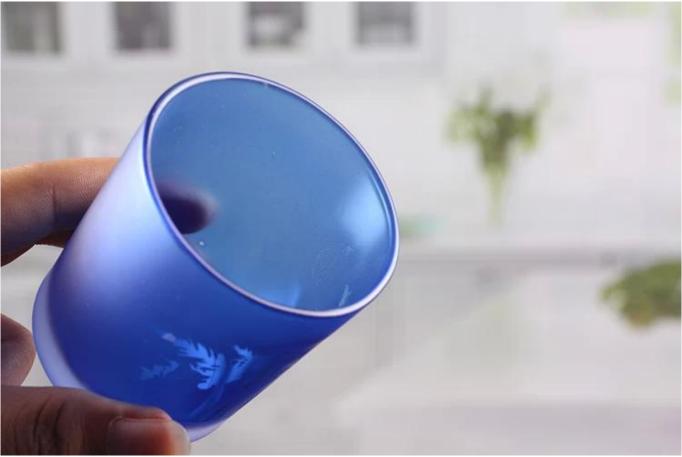

# Handmade glass candle holder

Handmade glass candle holder products show:

# What are the functions of handmade glass candle holder?

- 1)Special design and accurate quality control make sure every piece offered is as perfect as possible.
- 2)Logo customized, pattern, size and color etc. could be done according to your drawings. Decal, Carving, electro plating, sand blasting, paint spraying, etc.
- 3)Packaging: PVC box, Windows box, color box, shrinkage wrap are available to make sure it be can sold directly. Standard export packing assure safety shipment.