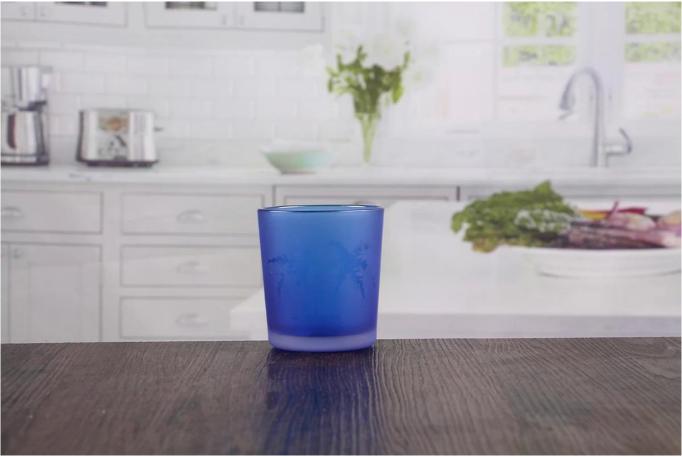

# Handmade glass candle holder

Handmade glass candle holder products show:

#### What are the specifications of handmade glass candle holder?

| Name:                | Handmade glass candle holder                                                                                                                                                                                                                     |
|----------------------|--------------------------------------------------------------------------------------------------------------------------------------------------------------------------------------------------------------------------------------------------|
| Samples time:        | 1. 5~10 days if at exit shaped and size of glass.                                                                                                                                                                                                |
| Packing:             | <ol> <li>15~20 days if need new shape or size of glass.</li> <li>Normal packing,</li> <li>or 36pcs into export carton,</li> <li>Carton with cardboard divider;</li> <li>Paper tray pallet packing;</li> <li>Customized box.</li> </ol>           |
| Product capacity:    | 500,000~1,000,000 pcs per Month                                                                                                                                                                                                                  |
| Samples No.:         | RXCH007-1                                                                                                                                                                                                                                        |
| Payment<br>terms:    | Usually pay by T/T,Western Union,L/C or others according to your requirement.                                                                                                                                                                    |
| Transportation:      | By sea, by air, by express and your shipping agent is acceptable.                                                                                                                                                                                |
| Product<br>features: | <ol> <li>Food safe grade glass body. It doesn't contain BPA, lead, cadmium or any other harmful things to human body;</li> <li>The material is recyclable because it is totally mineral substance;</li> <li>It is environmental safe.</li> </ol> |
| For your choose:     | <ol> <li>Any color painted, frost, electro plate ,pattern laser carver for the finish;</li> <li>Special package like shrink wrap, color gift box, white gift box etc:</li> <li>Different size and shapes meet your needs.</li> </ol>             |