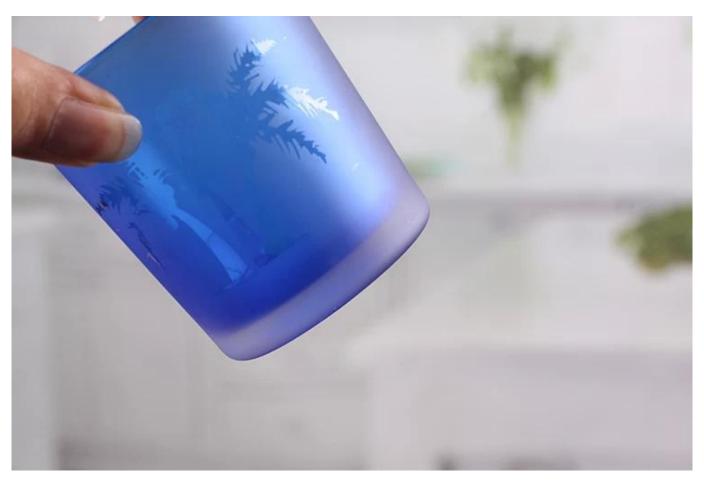

# Handmade glass candle holder

Handmade glass candle holder products show:

# What are the functions of handmade glass candle holder?

- 1)Special design and accurate quality control make sure every piece offered is as perfect as possible.
- 2)Logo customized, pattern, size and color etc. could be done according to your drawings. Decal, Carving, electro plating, sand blasting, paint spraying, etc.
- 3)Packaging: PVC box, Windows box, color box, shrinkage wrap are available to make sure it be can sold directly. Standard export packing assure safety shipment.