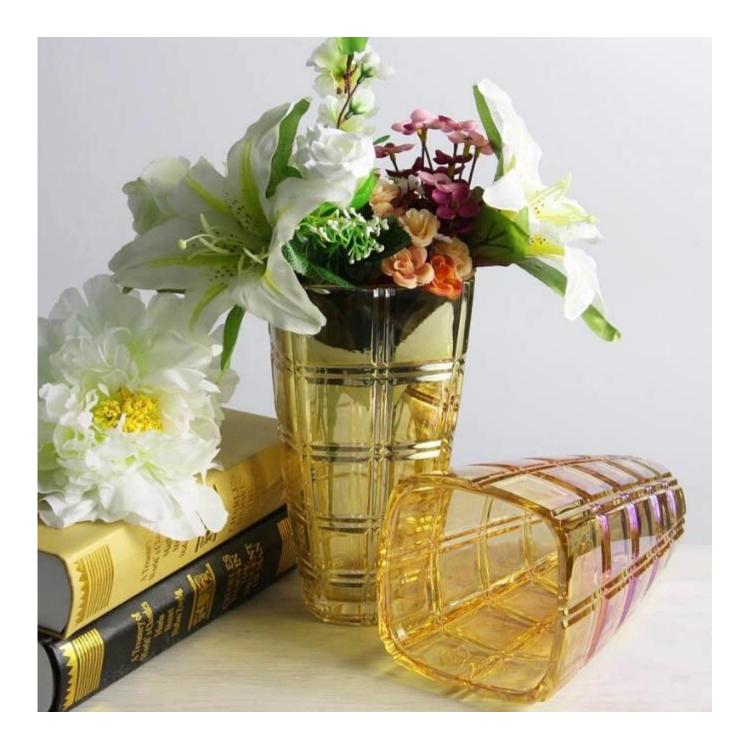

# Golden and gray living room decorate glass vase wholesale

## What are the specifications of golden glass vase ?

| ltem:             | Golden glass vase                                                                                                                                                                              |
|-------------------|------------------------------------------------------------------------------------------------------------------------------------------------------------------------------------------------|
| Samples time:     | <ol> <li>3-7 days if there is exiting same shape and size.</li> <li>7-20 days if customized shape and size.</li> </ol>                                                                         |
| Packing:          | <ol> <li>Normal brown box inner box packing,and 24 or 36pcs into export<br/>carton.</li> <li>Paper tray pallet/ wood pallet/ plastic pallet packing.</li> <li>Customized color box.</li> </ol> |
| Product capacity: |                                                                                                                                                                                                |
| Samples No.:      | RXGV069                                                                                                                                                                                        |
| Payment terms:    | T/T,Western Union,Paypal,L/C                                                                                                                                                                   |