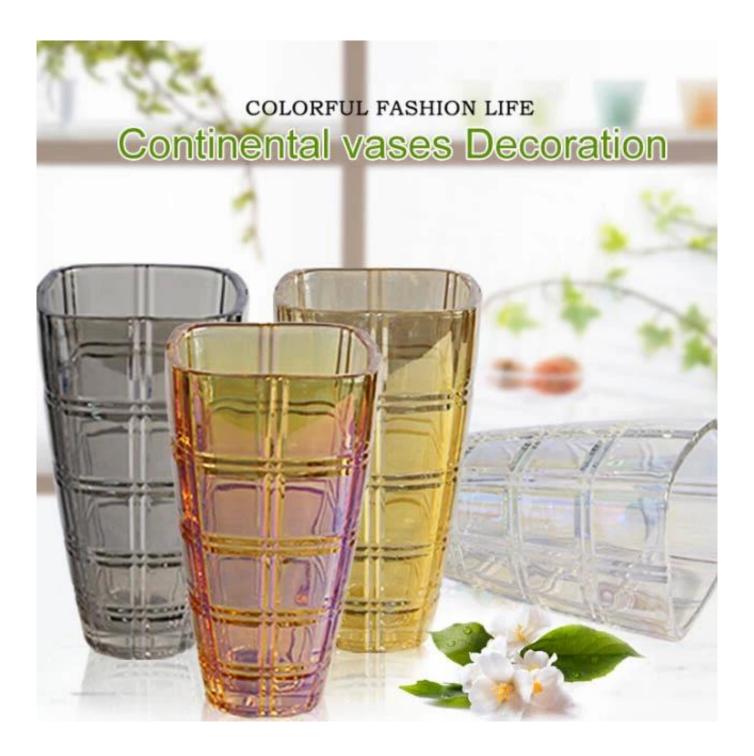

# Golden and gray living room decorate glass vase wholesale

## What are the specifications of golden glass vase ?

| ltem:             | Golden glass vase                                                                                                                                                                              |
|-------------------|------------------------------------------------------------------------------------------------------------------------------------------------------------------------------------------------|
| Samples time:     | <ol> <li>3-7 days if there is exiting same shape and size.</li> <li>7-20 days if customized shape and size.</li> </ol>                                                                         |
| Packing:          | <ol> <li>Normal brown box inner box packing,and 24 or 36pcs into export<br/>carton.</li> <li>Paper tray pallet/ wood pallet/ plastic pallet packing.</li> <li>Customized color box.</li> </ol> |
| Product capacity: |                                                                                                                                                                                                |
| Samples No.:      | RXGV069                                                                                                                                                                                        |
| Payment terms:    | T/T,Western Union,Paypal,L/C                                                                                                                                                                   |