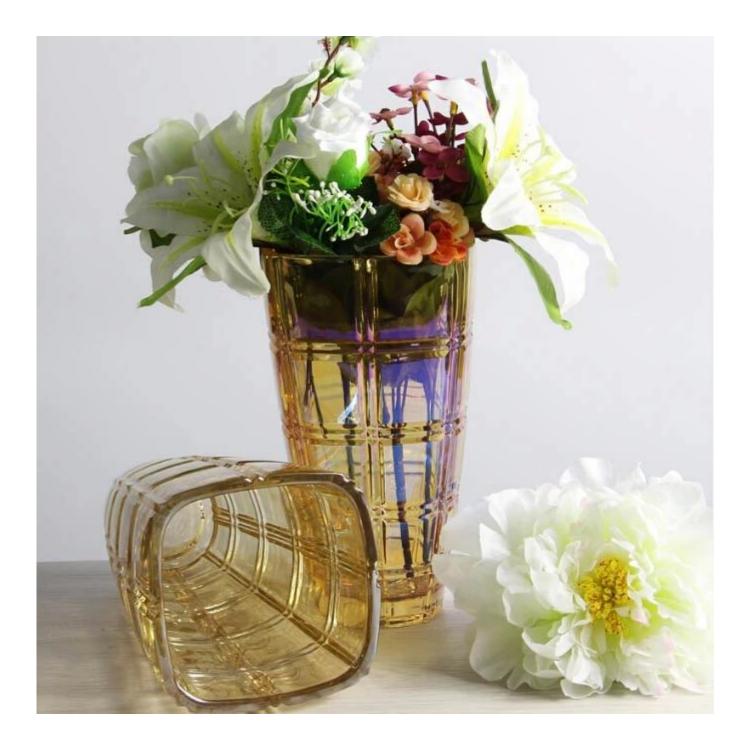

# Golden and gray living room decorate glass vase wholesale

## What are the specifications of golden glass vase ?

| ltem:             | Golden glass vase                                                                                                                                                                              |
|-------------------|------------------------------------------------------------------------------------------------------------------------------------------------------------------------------------------------|
| Samples time:     | <ol> <li>3-7 days if there is exiting same shape and size.</li> <li>7-20 days if customized shape and size.</li> </ol>                                                                         |
| Packing:          | <ol> <li>Normal brown box inner box packing,and 24 or 36pcs into export<br/>carton.</li> <li>Paper tray pallet/ wood pallet/ plastic pallet packing.</li> <li>Customized color box.</li> </ol> |
| Product capacity: |                                                                                                                                                                                                |
| Samples No.:      | RXGV069                                                                                                                                                                                        |
| Payment terms:    | T/T,Western Union,Paypal,L/C                                                                                                                                                                   |