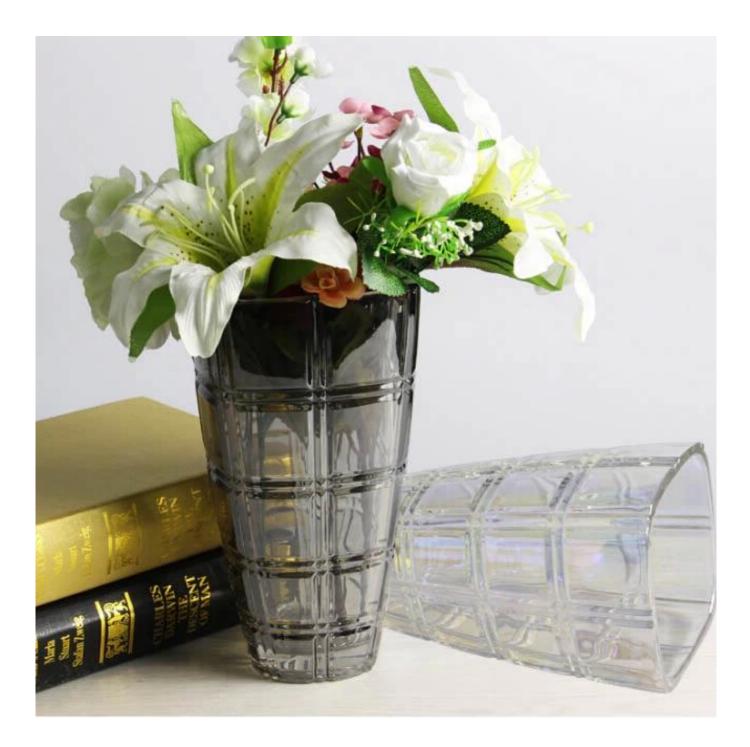

# Golden and gray living room decorate glass vase wholesale

## What are the specifications of golden glass vase ?

| ltem:             | Golden glass vase                                                                                                                                                                              |
|-------------------|------------------------------------------------------------------------------------------------------------------------------------------------------------------------------------------------|
| Samples time:     | <ol> <li>3-7 days if there is exiting same shape and size.</li> <li>7-20 days if customized shape and size.</li> </ol>                                                                         |
| Packing:          | <ol> <li>Normal brown box inner box packing,and 24 or 36pcs into export<br/>carton.</li> <li>Paper tray pallet/ wood pallet/ plastic pallet packing.</li> <li>Customized color box.</li> </ol> |
| Product capacity: |                                                                                                                                                                                                |
| Samples No.:      | RXGV069                                                                                                                                                                                        |
| Payment terms:    | T/T,Western Union,Paypal,L/C                                                                                                                                                                   |