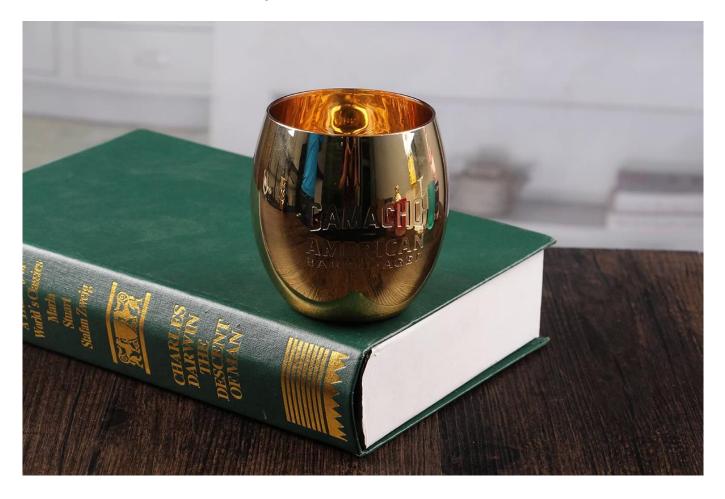

# Gold votive candle holders bulk etched candle holder wholesale

Gold votive candle holders products show:

### What are the specifications of gold votive candle holders?

| Name:                | Gold votive candle holders                                                                                                                                                                                                                           |
|----------------------|------------------------------------------------------------------------------------------------------------------------------------------------------------------------------------------------------------------------------------------------------|
| Samples time:        | <ol> <li>5~10 days if at exit shaped and size of glass.</li> <li>15~20 days if need new shape or size of glass.</li> </ol>                                                                                                                           |
| Packing:             | <ol> <li>Normal packing,</li> <li>24 or 36pcs into export carton,</li> <li>Carton with cardboard divider;</li> <li>Paper tray pallet packing;</li> <li>Customized box.</li> </ol>                                                                    |
| Product<br>capacity: | 500,000~1,000,000 pcs per Month                                                                                                                                                                                                                      |
| Samples No.:         | RXCH003                                                                                                                                                                                                                                              |
| Payment<br>terms:    | Usually pay by T/T,Western Union,L/C or others according to your requirement.                                                                                                                                                                        |
| Transportation       | By sea, by air, by express and your shipping agent is acceptable.                                                                                                                                                                                    |
| Product<br>features: | <ol> <li>Food safe grade glass body. It doesn't contain BPA, lead, cadmium or any<br/>other harmful things to human body;</li> <li>The material is recyclable because it is totally mineral substance;</li> <li>It is environmental safe.</li> </ol> |
| For your<br>choose:  | <ol> <li>Any color painted, frost, electro plate ,pattern laser carver for the finish;</li> <li>Special package like shrink wrap, color gift box, white gift box etc:</li> <li>Different size and shapes meet your needs.</li> </ol>                 |