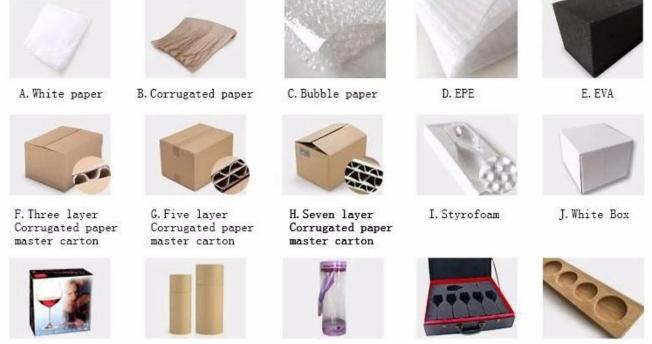

**Product packaging method:** 

K. Color Box

L.Paper Sleeve

M. Pvc Box

R. Wooden Pallet

N. Gift Box