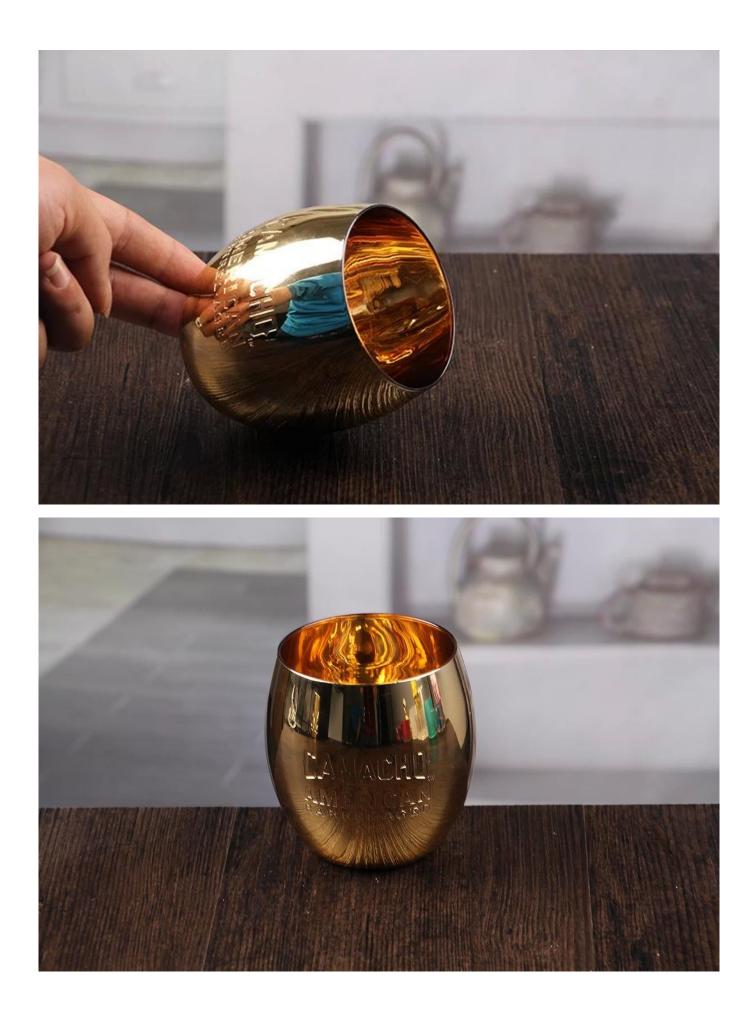

# Gold votive candle holders bulk etched candle holder wholesale

Gold votive candle holders products show:

### What are the specifications of gold votive candle holders?

| Name:                | Gold votive candle holders                                                                                                                                                                                                                           |
|----------------------|------------------------------------------------------------------------------------------------------------------------------------------------------------------------------------------------------------------------------------------------------|
| Samples time:        | <ol> <li>5~10 days if at exit shaped and size of glass.</li> <li>15~20 days if need new shape or size of glass.</li> </ol>                                                                                                                           |
| Packing:             | <ol> <li>Normal packing,</li> <li>24 or 36pcs into export carton,</li> <li>Carton with cardboard divider;</li> <li>Paper tray pallet packing;</li> <li>Customized box.</li> </ol>                                                                    |
| Product<br>capacity: | 500,000~1,000,000 pcs per Month                                                                                                                                                                                                                      |
| Samples No.:         | RXCH003                                                                                                                                                                                                                                              |
| Payment<br>terms:    | Usually pay by T/T,Western Union,L/C or others according to your requirement.                                                                                                                                                                        |
| Transportation       | By sea, by air, by express and your shipping agent is acceptable.                                                                                                                                                                                    |
| Product<br>features: | <ol> <li>Food safe grade glass body. It doesn't contain BPA, lead, cadmium or any<br/>other harmful things to human body;</li> <li>The material is recyclable because it is totally mineral substance;</li> <li>It is environmental safe.</li> </ol> |
| For your<br>choose:  | <ol> <li>Any color painted, frost, electro plate ,pattern laser carver for the finish;</li> <li>Special package like shrink wrap, color gift box, white gift box etc:</li> <li>Different size and shapes meet your needs.</li> </ol>                 |