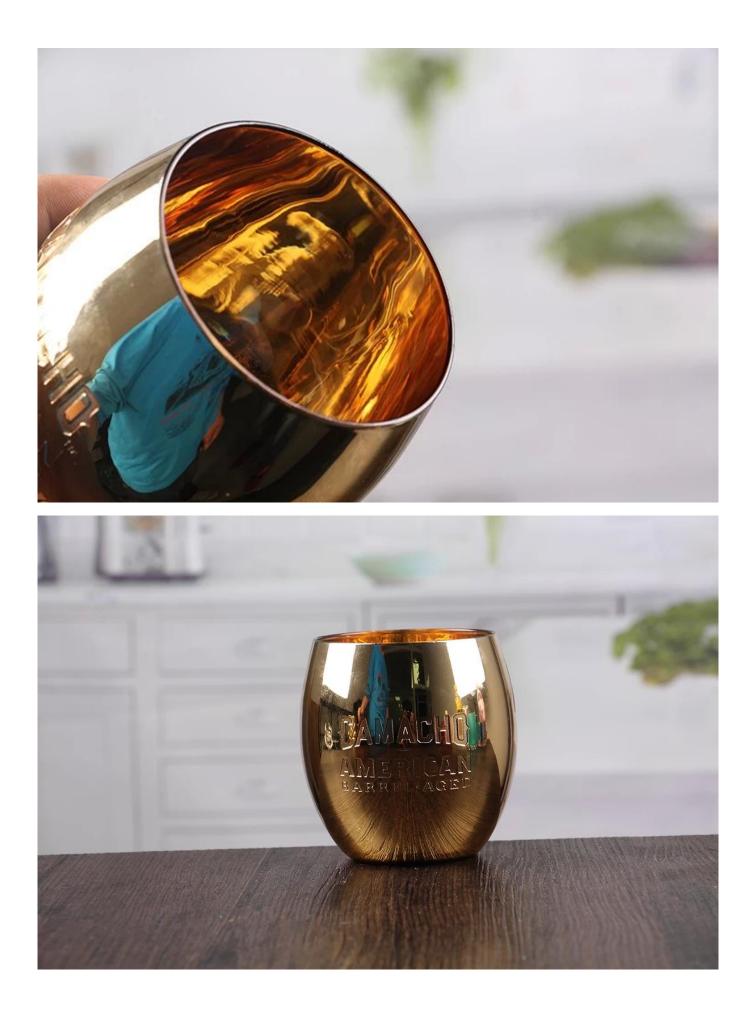

# Gold votive candle holders bulk etched candle holder wholesale

Gold votive candle holders products show:

### What are the specifications of gold votive candle holders?

| Name:                | Gold votive candle holders                                                                                                                                                                                                                           |
|----------------------|------------------------------------------------------------------------------------------------------------------------------------------------------------------------------------------------------------------------------------------------------|
| Samples time:        | <ol> <li>5~10 days if at exit shaped and size of glass.</li> <li>15~20 days if need new shape or size of glass.</li> </ol>                                                                                                                           |
| Packing:             | <ol> <li>Normal packing,</li> <li>24 or 36pcs into export carton,</li> <li>Carton with cardboard divider;</li> <li>Paper tray pallet packing;</li> <li>Customized box.</li> </ol>                                                                    |
| Product<br>capacity: | 500,000~1,000,000 pcs per Month                                                                                                                                                                                                                      |
| Samples No.:         | RXCH003                                                                                                                                                                                                                                              |
| Payment<br>terms:    | Usually pay by T/T,Western Union,L/C or others according to your requirement.                                                                                                                                                                        |
| Transportation       | By sea, by air, by express and your shipping agent is acceptable.                                                                                                                                                                                    |
| Product<br>features: | <ol> <li>Food safe grade glass body. It doesn't contain BPA, lead, cadmium or any<br/>other harmful things to human body;</li> <li>The material is recyclable because it is totally mineral substance;</li> <li>It is environmental safe.</li> </ol> |
| For your<br>choose:  | <ol> <li>Any color painted, frost, electro plate ,pattern laser carver for the finish;</li> <li>Special package like shrink wrap, color gift box, white gift box etc:</li> <li>Different size and shapes meet your needs.</li> </ol>                 |