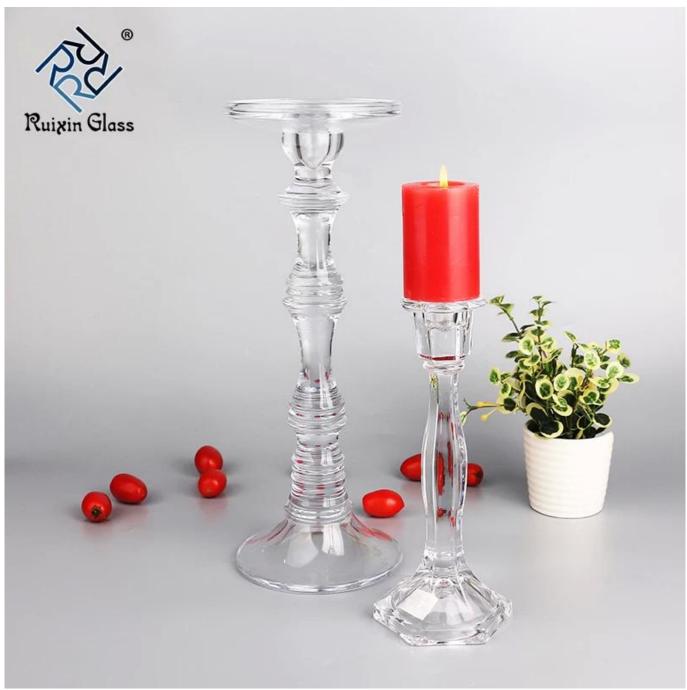

Goblets candle holder photo

| Congratulations you found us a professional factory about products and service advantage : |                                                                                                                                                                                                                                                               |
|--------------------------------------------------------------------------------------------|---------------------------------------------------------------------------------------------------------------------------------------------------------------------------------------------------------------------------------------------------------------|
| Size & design                                                                              | 1. We have 0.5cm-100cm different size and shape for you winner market. 2 .Follow your design Mould Customized or our hot deisgn recommend to you. 3. HS Code reference for you control everything:940550000 or 7013100000 4. Mix size and design in one batch |
| Color (Mix Color<br>)                                                                      | We accept Mix color in batch,Provide pantone NO.to us or we have pantone NO. for you selection                                                                                                                                                                |
| MOQ (samll Qty                                                                             | 50-200-500-1000-2000-3000-5000-10000-20000 pcs<br>depend different size,item,design and process. MIN and SMALL<br>quantity accept                                                                                                                             |
| Factory Lowest price                                                                       | We are factory, Ensure lowest price and good quality and best service for you, We best service 7*24 hour online, happy meet in our factory.                                                                                                                   |
| Fast Delivery time                                                                         | Samples: colored and mercury and laser engraved process and stock or off the shelf samples sent out for you is only within 1 days Other processing sample time:2-10days, Mass goods time:25-40days, biggest order depend quantity.                            |