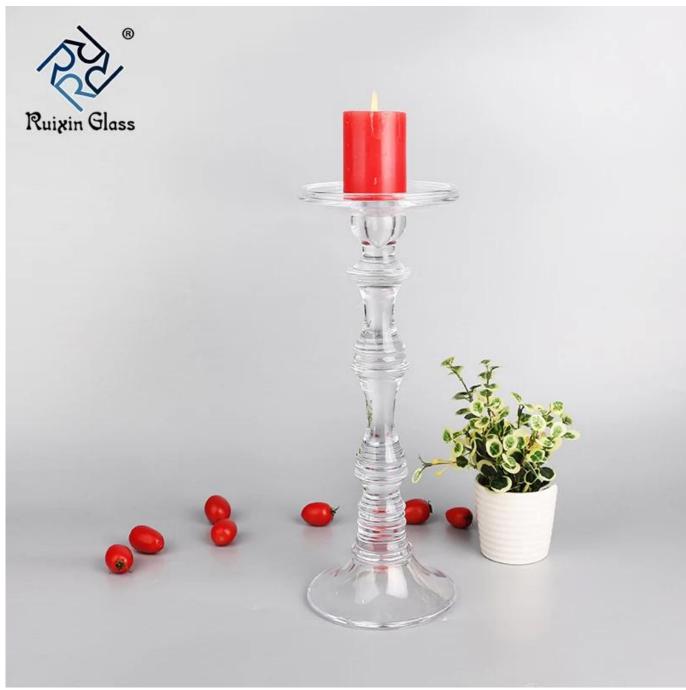

|
| Factory Lowest price                                                                       | We are factory, Ensure lowest price and good quality and best service for you, We best service 7*24 hour online, happy meet in our factory.                                                                                                                   |
| Fast Delivery time                                                                         | Samples: colored and mercury and laser engraved process and stock or off the shelf samples sent out for you is only within 1 days Other processing sample time:2-10days, Mass goods time:25-40days, biggest order depend quantity.                            |



Goblets candle holder photo