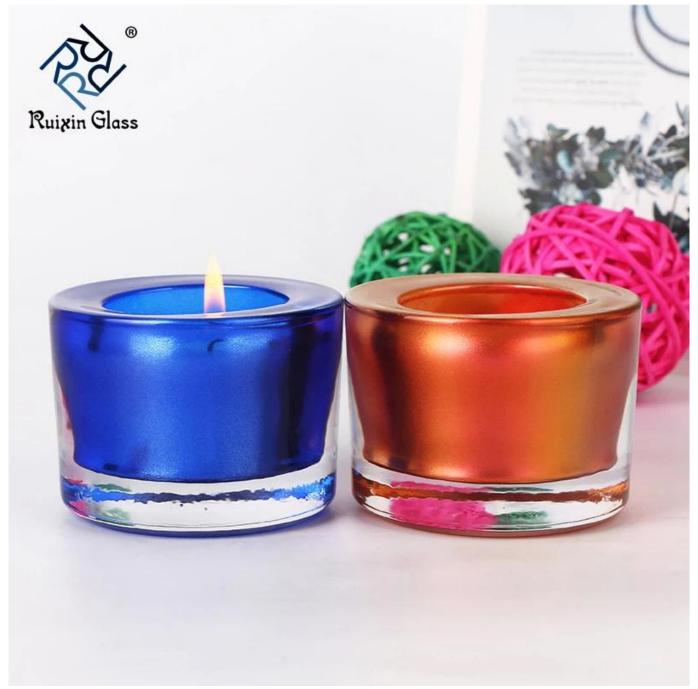

3 inch glass candle holder photo

Congratulations you found us a professional factory about products and service advantage:

| Size & design         | 1. We have 0.5cm-100cm different size and shape for you winner market. 2 .Follow your design Mould Customized or our hot deisgn recommend to you. 3. HS Code reference for you control everything:940550000 or 7013100000 4. Mix size and design in one batch |
|-----------------------|---------------------------------------------------------------------------------------------------------------------------------------------------------------------------------------------------------------------------------------------------------------|
| Color (Mix Color<br>) | We accept Mix color in batch,Provide pantone NO.to us or we have pantone NO. for you selection                                                                                                                                                                |
| MOQ (samll Qty        | 50-200-500-1000-2000-3000-5000-10000-20000 pcs<br>depend different size,item,design and process. MIN and SMALL<br>quantity accept                                                                                                                             |
| Factory Lowest price  | We are factory, Ensure lowest price and good quality and best service for you, We best service 7*24 hour online,happy meet in our factory.                                                                                                                    |
| Fast Delivery<br>time | Samples: colored and mercury and laser engraved process and stock or off the shelf samples sent out for you is only within 1 days Other processing sample time:2-10days, Mass goods time:25-40days, biggest order depend quantity.                            |