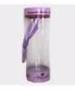

# What are the specifications of replacement glass candle holder ?

| ltem:                | Replacement glass candle holder                                                                                        |
|----------------------|------------------------------------------------------------------------------------------------------------------------|
| Samples time:        | <ol> <li>3-7 days if there is exiting same shape and size.</li> <li>7-20 days if customized shape and size.</li> </ol> |
| Packing:             | 1.Normal brown box inner box packing,and 24 or 36pcs into export carton.                                               |
|                      | <ul><li>2.Paper tray pallet/ wood pallet/ plastic pallet packing.</li><li>3. Customized color box.</li></ul>           |
| Product capacity:    |                                                                                                                        |
| Samples No.:         | RX2X022-1                                                                                                              |
| Payment terms:       | T/T,Western Union,Paypal,L/C                                                                                           |
| Transportation:      | By sea,By air, By express                                                                                              |
| Product certificatio | n:FDA,LFGB,CP65                                                                                                        |
| Customized:          | <ol> <li>Any color painted, frost, electroplating;</li> <li>customized size and shape.</li> </ol>                      |