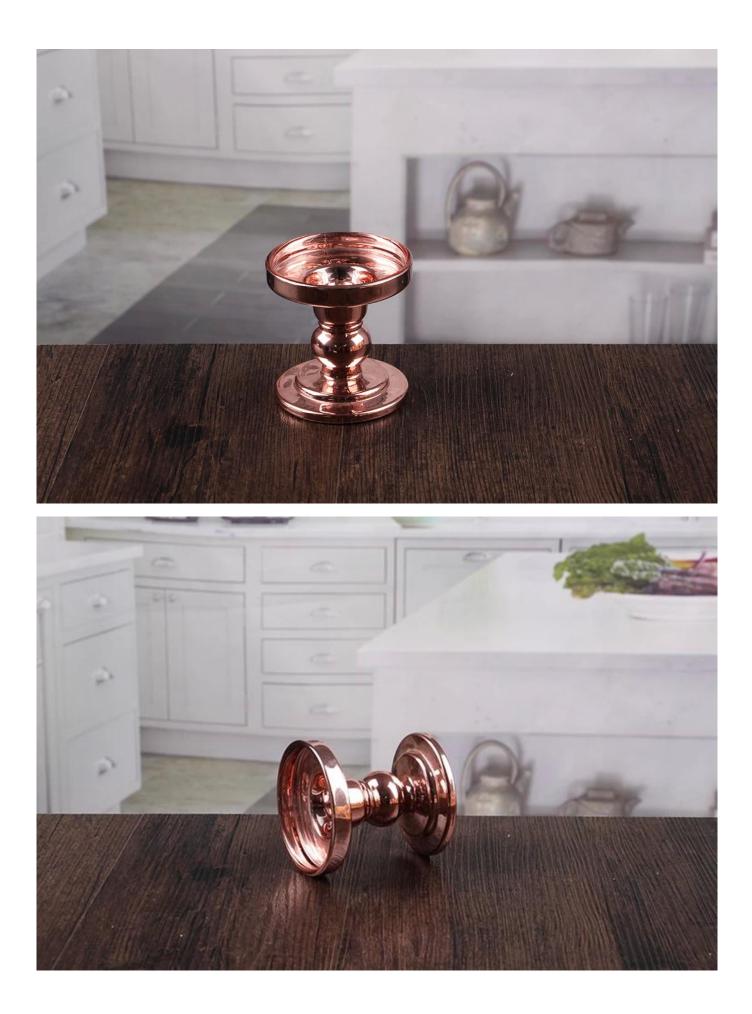

# Glass wax holder replacement glass candle holder supplier

# What are the specifications of replacement glass candle holder ?

| ltem:                | Replacement glass candle holder                                                                                        |
|----------------------|------------------------------------------------------------------------------------------------------------------------|
| Samples time:        | <ol> <li>3-7 days if there is exiting same shape and size.</li> <li>7-20 days if customized shape and size.</li> </ol> |
| Packing:             | 1.Normal brown box inner box packing,and 24 or 36pcs into export carton.                                               |
|                      | <ul><li>2.Paper tray pallet/ wood pallet/ plastic pallet packing.</li><li>3. Customized color box.</li></ul>           |
| Product capacity:    |                                                                                                                        |
| Samples No.:         | RX2X022-1                                                                                                              |
| Payment terms:       | T/T,Western Union,Paypal,L/C                                                                                           |
| Transportation:      | By sea,By air, By express                                                                                              |
| Product certificatio | n:FDA,LFGB,CP65                                                                                                        |
| Customized:          | <ol> <li>Any color painted, frost, electroplating;</li> <li>customized size and shape.</li> </ol>                      |