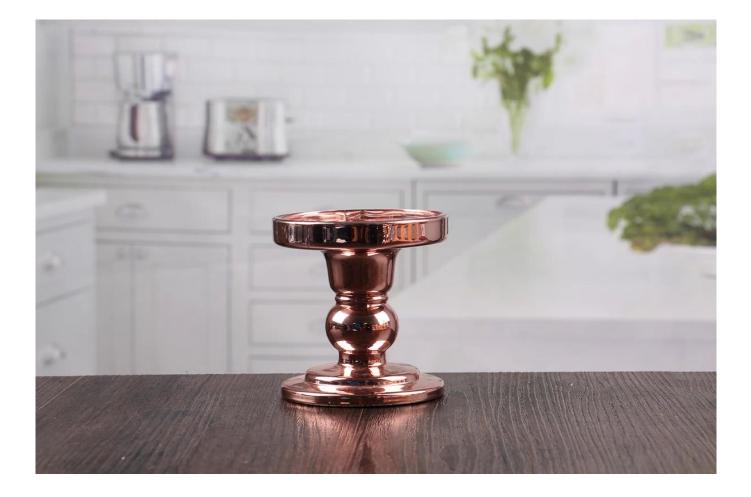

# Glass wax holder replacement glass candle holder supplier

# What are the specifications of replacement glass candle holder ?

| ltem:                | Replacement glass candle holder                                                                                        |
|----------------------|------------------------------------------------------------------------------------------------------------------------|
| Samples time:        | <ol> <li>3-7 days if there is exiting same shape and size.</li> <li>7-20 days if customized shape and size.</li> </ol> |
| Packing:             | 1.Normal brown box inner box packing,and 24 or 36pcs into export carton.                                               |
|                      | <ul><li>2.Paper tray pallet/ wood pallet/ plastic pallet packing.</li><li>3. Customized color box.</li></ul>           |
| Product capacity:    |                                                                                                                        |
| Samples No.:         | RX2X022-1                                                                                                              |
| Payment terms:       | T/T,Western Union,Paypal,L/C                                                                                           |
| Transportation:      | By sea,By air, By express                                                                                              |
| Product certificatio | n:FDA,LFGB,CP65                                                                                                        |
| Customized:          | <ol> <li>Any color painted, frost, electroplating;</li> <li>customized size and shape.</li> </ol>                      |