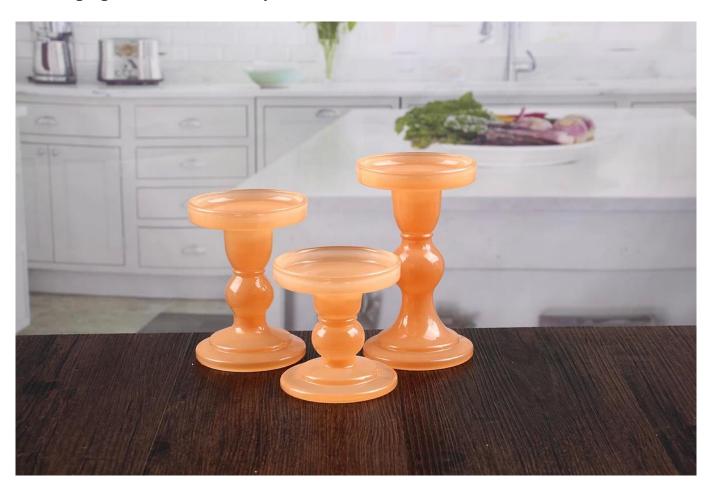

# **Orange glass candle holder**

Orange glass candle holder products show:

#### What are the specifications of orange glass candle holder?

| Name:             | Orange glass candle holder                                                                                                    |
|-------------------|-------------------------------------------------------------------------------------------------------------------------------|
| Samples time:     | 1. $5\sim10$ days if at exit shaped and size of glass.                                                                        |
|                   | 2. 15~20 days if need new shape or size of glass.                                                                             |
| Packing:          | 1. Normal packing,                                                                                                            |
|                   | 24 or 36pcs into export carton,                                                                                               |
|                   | Carton with cardboard divider;                                                                                                |
|                   | <ol> <li>Paper tray pallet packing;</li> <li>Customized box.</li> </ol>                                                       |
| Product           | 5. Custoffized box. 500,000~1,000,000 pcs per Month                                                                           |
| capacity:         | 300,000° 1,000,000 pcs per Month                                                                                              |
| Samples No.:      | RXCH040                                                                                                                       |
| Payment<br>terms: | Usually pay by T/T,Western Union,L/C or others according to your requirement.                                                 |
| Transportation    | By sea, by air, by express and your shipping agent is acceptable.                                                             |
|                   | 1. Food safe grade glass body. It doesn't contain BPA, lead, cadmium or any                                                   |
| Product           | other harmful things to human body;                                                                                           |
| features:         | <ul><li>2. The material is recyclable because it is totally mineral substance;</li><li>3. It is environmental safe.</li></ul> |
|                   | 1. Any color painted, frost, electro plate ,pattern laser carver for the finish;                                              |
| For your          | 2. Special package like shrink wrap, color gift box, white gift box etc:                                                      |
| choose:           | 3. Different size and shapes meet your needs.                                                                                 |