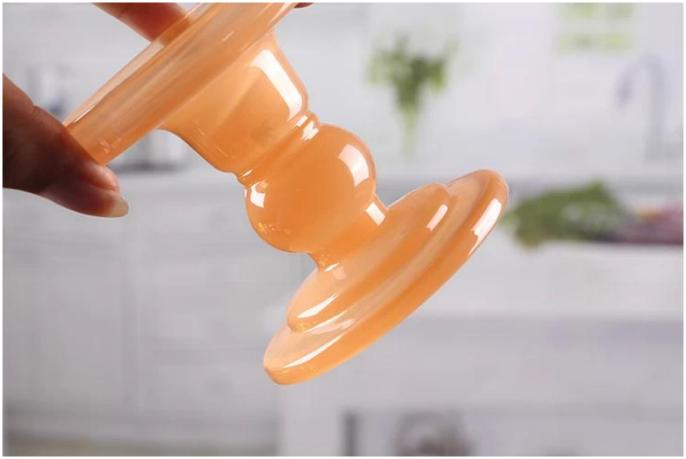

# **Orange glass candle holder**

Orange glass candle holder products show:

#### What are the specifications of orange glass candle holder?

| Name:             | Orange glass candle holder                                                                                                    |
|-------------------|-------------------------------------------------------------------------------------------------------------------------------|
| Samples time:     | 1. $5\sim10$ days if at exit shaped and size of glass.                                                                        |
|                   | 2. 15~20 days if need new shape or size of glass.                                                                             |
| Packing:          | 1. Normal packing,                                                                                                            |
|                   | 24 or 36pcs into export carton,                                                                                               |
|                   | Carton with cardboard divider;                                                                                                |
|                   | <ol> <li>Paper tray pallet packing;</li> <li>Customized box.</li> </ol>                                                       |
| Product           | 5. Custoffized box. 500,000~1,000,000 pcs per Month                                                                           |
| capacity:         | 300,000° 1,000,000 pcs per Month                                                                                              |
| Samples No.:      | RXCH040                                                                                                                       |
| Payment<br>terms: | Usually pay by T/T,Western Union,L/C or others according to your requirement.                                                 |
| Transportation    | By sea, by air, by express and your shipping agent is acceptable.                                                             |
|                   | 1. Food safe grade glass body. It doesn't contain BPA, lead, cadmium or any                                                   |
| Product           | other harmful things to human body;                                                                                           |
| features:         | <ul><li>2. The material is recyclable because it is totally mineral substance;</li><li>3. It is environmental safe.</li></ul> |
|                   | 1. Any color painted, frost, electro plate ,pattern laser carver for the finish;                                              |
| For your          | 2. Special package like shrink wrap, color gift box, white gift box etc:                                                      |
| choose:           | 3. Different size and shapes meet your needs.                                                                                 |