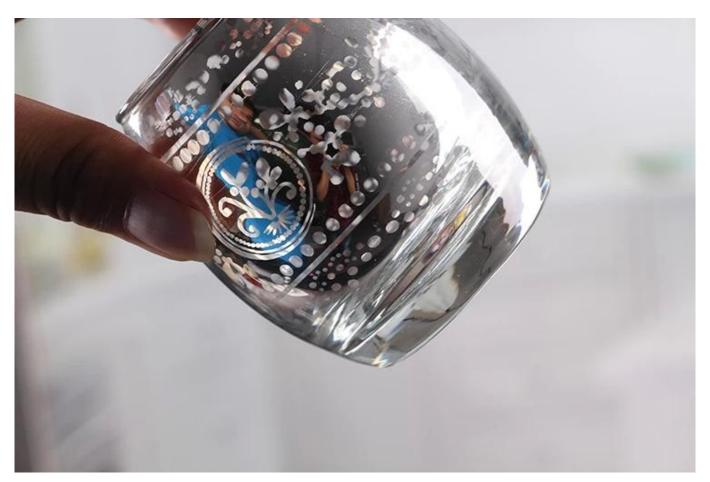

# Q: Can you print our logo on surface of the silver candle holders?

A: Yes, for sure. We can make the custom logo on surface of the glass, such as: screen printing, hot stamping, decal logo, frosting, sandblasting, etc.