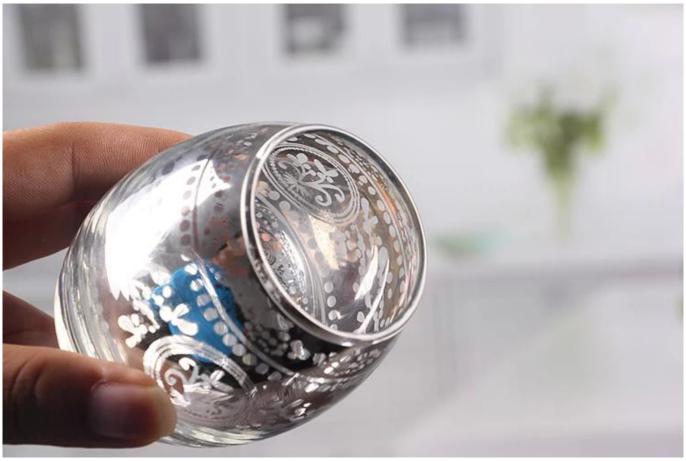

# Fashion popular silver candle holders 4 inch candle holders wholesale

**Silver candle holders products show:** 

#### What are the specifications of silver candle holders?

| Silver candle holders                                                                                                                                                                                                                |
|--------------------------------------------------------------------------------------------------------------------------------------------------------------------------------------------------------------------------------------|
| 1. 5~10 days if at exit shaped and size of glass.                                                                                                                                                                                    |
| 2. 15~20 days if need new shape or size of glass.                                                                                                                                                                                    |
| 1. Normal packing,                                                                                                                                                                                                                   |
| 24 or 36pcs into export carton, Carton with cardboard divider;                                                                                                                                                                       |
| Paper tray pallet packing;                                                                                                                                                                                                           |
| 3. Customized box.                                                                                                                                                                                                                   |
| 500,000~1,000,000 pcs per Month                                                                                                                                                                                                      |
|                                                                                                                                                                                                                                      |
| RXCH022                                                                                                                                                                                                                              |
| Usually pay by T/T,Western Union,L/C or others according to your requirement.                                                                                                                                                        |
| By sea, by air, by express and your shipping agent is acceptable.                                                                                                                                                                    |
| 1. Food safe grade glass body. It doesn't contain BPA, lead, cadmium or any other harmful things to human body;                                                                                                                      |
| <ul><li>2. The material is recyclable because it is totally mineral substance;</li><li>3. It is environmental safe.</li></ul>                                                                                                        |
| <ol> <li>Any color painted, frost, electro plate ,pattern laser carver for the finish;</li> <li>Special package like shrink wrap, color gift box, white gift box etc:</li> <li>Different size and shapes meet your needs.</li> </ol> |
|                                                                                                                                                                                                                                      |

#### What are the functions of silver candle holders?

- 1)Special design and accurate quality control make sure every piece offered is as perfect as possible.
- 2)Logo customized, pattern, size and color etc. could be done according to your drawings. Decal, Carving, electro plating, sand blasting, paint spraying, etc.
- 3)Packaging: PVC box, Windows box, color box, shrinkage wrap are available to make sure it be can sold directly. Standard export packing assure safety shipment.