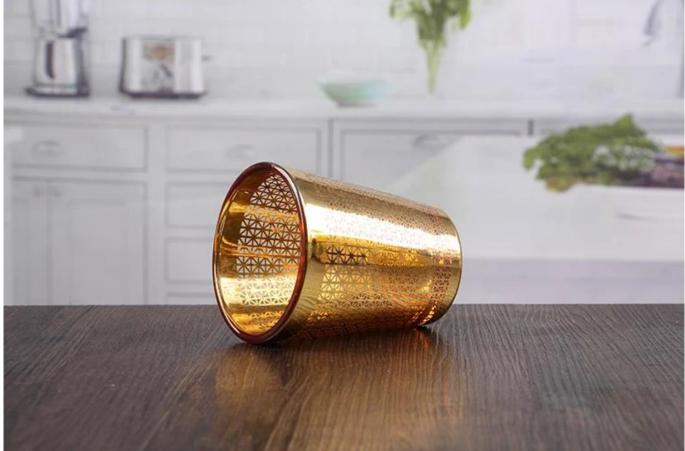

# Wall tealight candle holder

Wall tealight candle holder products show:











#### What are the specifications of wall tealight candle holder?

| Name:             | Wall tealight candle holder                                                                         |
|-------------------|-----------------------------------------------------------------------------------------------------|
| Samples time:     | 1. 5~10 days if at exit shaped and size of glass.                                                   |
|                   | 2. 15~20 days if need new shape or size of glass.                                                   |
| Packing:          | 1. Normal packing,                                                                                  |
|                   | 24 or 36pcs into export carton,