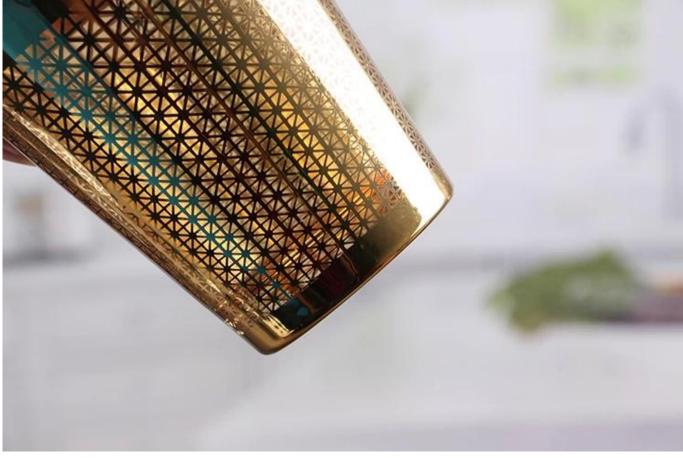

# Wall tealight candle holder

Wall tealight candle holder products show:

#### What are the specifications of wall tealight candle holder?

| Name:             | Wall tealight candle holder                                                                         |
|-------------------|-----------------------------------------------------------------------------------------------------|
| Samples time:     | 1. 5~10 days if at exit shaped and size of glass.                                                   |
|                   | 2. 15~20 days if need new shape or size of glass.                                                   |
| Packing:          | 1. Normal packing,                                                                                  |
|                   | 24 or 36pcs into export carton,                                                                     |
|                   | Carton with cardboard divider;                                                                      |
|                   | 2. Paper tray pallet packing;                                                                       |
|                   | 3. Customized box.                                                                                  |
| Product capacity: | 500,000~1,000,000 pcs per Month                                                                     |
| Samples No.:      | RXCH029                                                                                             |
| Payment<br>terms: | Usually pay by T/T,Western Union,L/C or others according to your requirement.                       |
| Transportation:   | By sea, by air, by express and your shipping agent is acceptable.                                   |
|                   | 1. Food safe grade glass body. It doesn't contain BPA, lead, cadmium or any                         |
| Product           | other harmful things to human body;                                                                 |
| features:         | 2. The material is recyclable because it is totally mineral substance; 3. It is environmental safe. |
|                   | 1. Any color painted, frost, electro plate ,pattern laser carver for the finish;                    |
| For your          | 2. Special package like shrink wrap, color gift box, white gift box etc:                            |
| choose:           | 3. Different size and shapes meet your needs.                                                       |