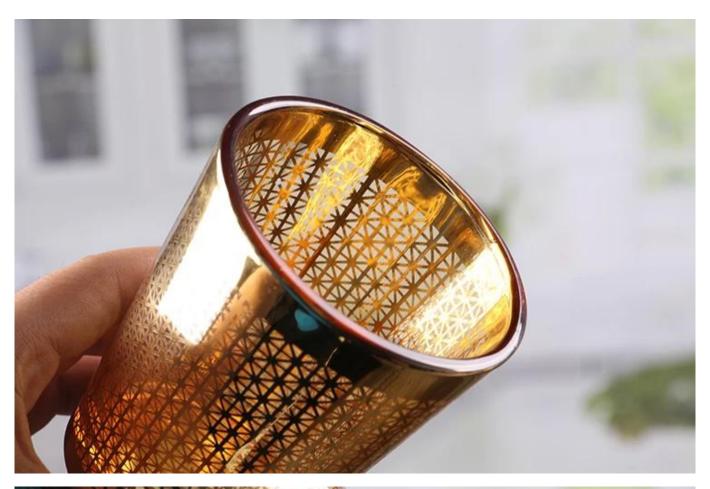

# Wall tealight candle holder

Wall tealight candle holder products show:











#### What are the specifications of wall tealight candle holder?

| Name:             | Wall tealight candle holder                                                                         |
|-------------------|-----------------------------------------------------------------------------------------------------|
| Samples time:     | 1. 5~10 days if at exit shaped and size of glass.                                                   |
|                   | 2. 15~20 days if need new shape or size of glass.                                                   |
| Packing:          | 1. Normal packing,                                                                                  |
|                   | 24 or 36pcs into export carton,