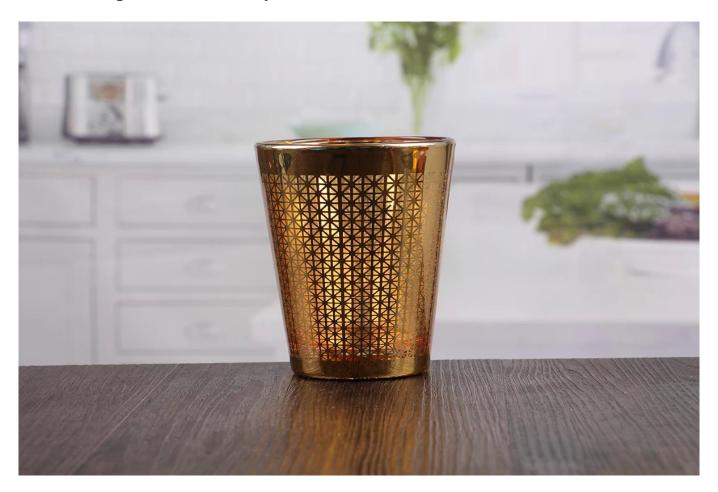

# Wall tealight candle holder

Wall tealight candle holder products show:











#### What are the specifications of wall tealight candle holder?

| Name:             | Wall tealight candle holder                                                                         |
|-------------------|-----------------------------------------------------------------------------------------------------|
| Samples time:     | 1. 5~10 days if at exit shaped and size of glass.                                                   |
|                   | 2. 15~20 days if need new shape or size of glass.                                                   |
| Packing:          | 1. Normal packing,                                                                                  |
|                   | 24 or 36pcs into export carton,