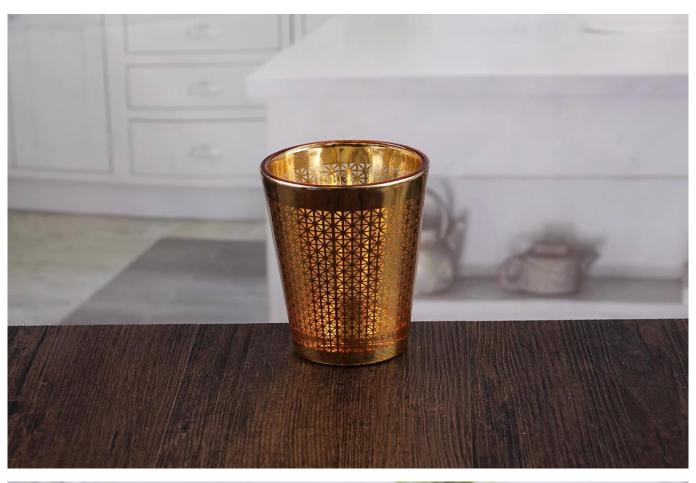

# Wall tealight candle holder

Wall tealight candle holder products show:











#### What are the specifications of wall tealight candle holder?

| Name:             | Wall tealight candle holder                                                                         |
|-------------------|-----------------------------------------------------------------------------------------------------|
| Samples time:     | 1. 5~10 days if at exit shaped and size of glass.                                                   |
|                   | 2. 15~20 days if need new shape or size of glass.                                                   |
| Packing:          | 1. Normal packing,                                                                                  |
|                   | 24 or 36pcs into export carton,