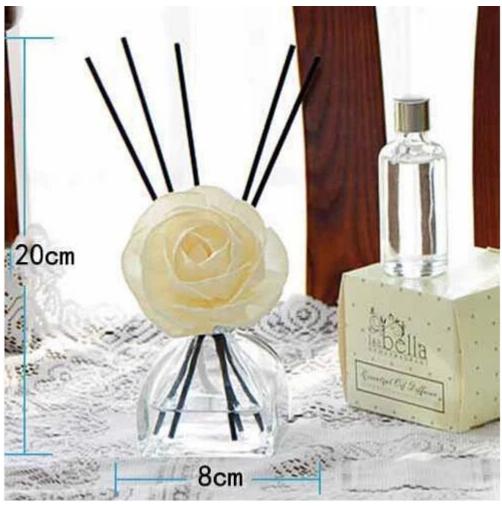

# **Glass diffuser bottle**

# What are the specifications of glass diffuser bottle?

| Item:                | Glass diffuser bottle                                                                                                  |
|----------------------|------------------------------------------------------------------------------------------------------------------------|
| Samples time:        | <ol> <li>3-7 days if there is exiting same shape and size.</li> <li>7-20 days if customized shape and size.</li> </ol> |
| Packing:             | 1.Normal brown box inner box packing, and 24 or 36pcs into export carton.                                              |
|                      | <ul><li>2.Paper tray pallet/ wood pallet/ plastic pallet packing.</li><li>3. Customized color box.</li></ul>           |
| Product capacity:    |                                                                                                                        |
| Samples No.:         | RXPG901                                                                                                                |
| Payment terms:       | T/T,Western Union,Paypal,L/C                                                                                           |
| Transportation:      | By sea,By air, By express                                                                                              |
| Product certificatio | n:FDA,LFGB,CP65                                                                                                        |
| Customized:          | <ol> <li>Any color painted, frost, electroplating;</li> <li>customized size and shape.</li> </ol>                      |