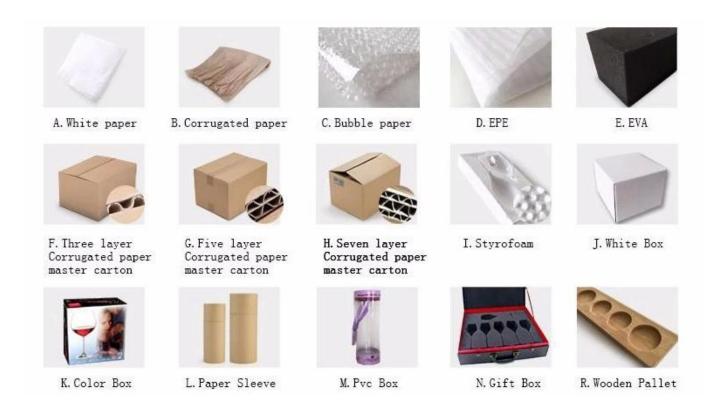

# What are the specifications of glass diffuser bottle?

| Item:                | Glass diffuser bottle                                                                                                  |
|----------------------|------------------------------------------------------------------------------------------------------------------------|
| Samples time:        | <ol> <li>3-7 days if there is exiting same shape and size.</li> <li>7-20 days if customized shape and size.</li> </ol> |
| Packing:             | 1.Normal brown box inner box packing, and 24 or 36pcs into export carton.                                              |
|                      | <ul><li>2.Paper tray pallet/ wood pallet/ plastic pallet packing.</li><li>3. Customized color box.</li></ul>           |
| Product capacity:    |                                                                                                                        |
| Samples No.:         | RXPG901                                                                                                                |
| Payment terms:       | T/T,Western Union,Paypal,L/C                                                                                           |
| Transportation:      | By sea,By air, By express                                                                                              |
| Product certificatio | n:FDA,LFGB,CP65                                                                                                        |
| Customized:          | <ol> <li>Any color painted, frost, electroplating;</li> <li>customized size and shape.</li> </ol>                      |

- 1) Customized or new design and accurate quality control make sure each product offered is as perfect as possible.
- 2) )Logo customized, pattern, size and color etc. could be done as your drawings. Decal, Etched, electroplating, sand blasting, paint spraying, etc.
- 3)Packaging: Customized PVC box, window box, gift box. Five-layer export carton assure safety shipment.