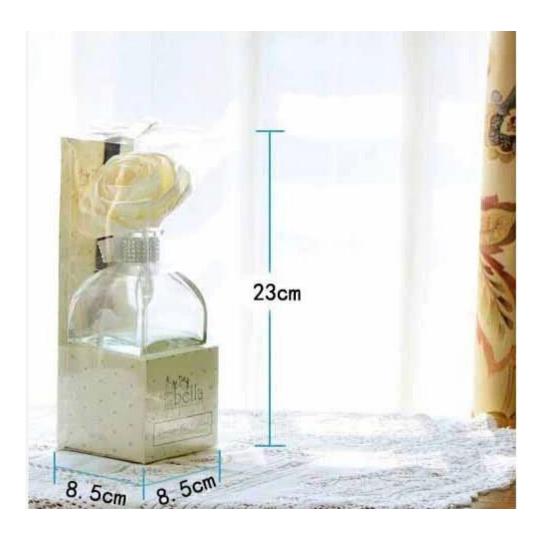

# What are the specifications of glass diffuser bottle?

| Item:                | Glass diffuser bottle                                                                                                  |
|----------------------|------------------------------------------------------------------------------------------------------------------------|
| Samples time:        | <ol> <li>3-7 days if there is exiting same shape and size.</li> <li>7-20 days if customized shape and size.</li> </ol> |
| Packing:             | 1.Normal brown box inner box packing, and 24 or 36pcs into export carton.                                              |
|                      | <ul><li>2.Paper tray pallet/ wood pallet/ plastic pallet packing.</li><li>3. Customized color box.</li></ul>           |
| Product capacity:    |                                                                                                                        |
| Samples No.:         | RXPG901                                                                                                                |
| Payment terms:       | T/T,Western Union,Paypal,L/C                                                                                           |
| Transportation:      | By sea,By air, By express                                                                                              |
| Product certificatio | n:FDA,LFGB,CP65                                                                                                        |
| Customized:          | <ol> <li>Any color painted, frost, electroplating;</li> <li>customized size and shape.</li> </ol>                      |