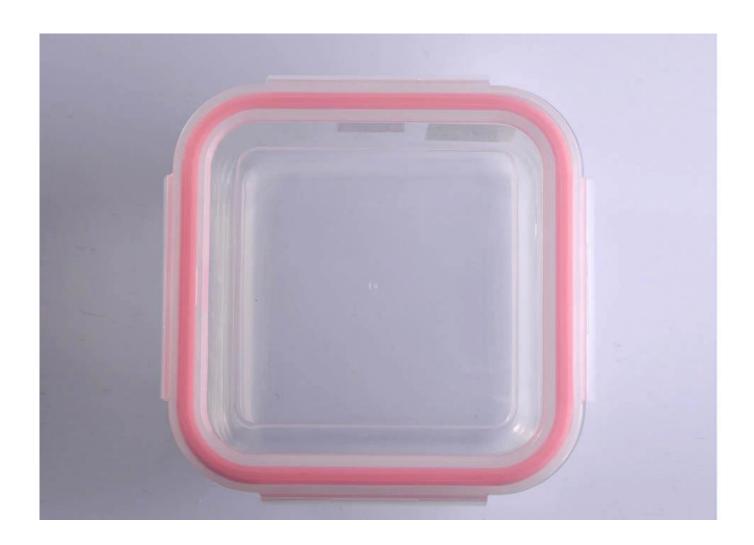

# Factory direct wholesale oblong heat resistant glass bowl with lid

## **Product Detail**

| Name             | Heat resistant glass bowl    |
|------------------|------------------------------|
| Usage            | Home,Bar                     |
| Style            | Folk Art                     |
| Product Name     | glass bowl with lid          |
| Packing          | Color Box                    |
| Application      | Tabletop Decoration          |
| Size             | Customized Sizes             |
| Color            | Clear                        |
| Use              | Home Hotel Office Decoration |
| Logo             | Customers' Logo              |
| Product Keywords | Heat resistant glass bowl    |