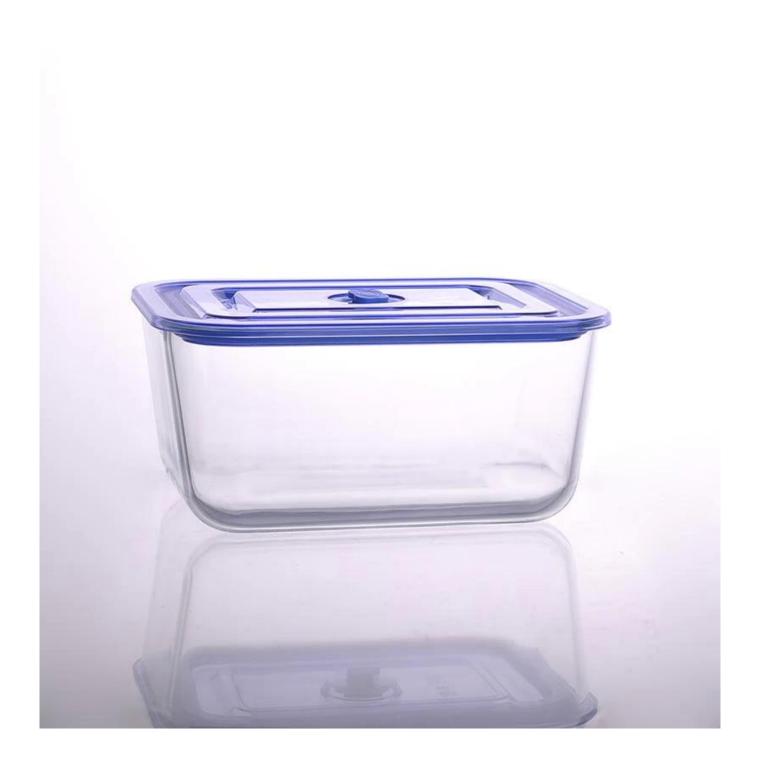

## **Product Detail**

| Name             | Heat resistant glass bowl    |
|------------------|------------------------------|
| Usage            | Home,Bar                     |
| Style            | Folk Art                     |
| Product Name     | glass bowl with lid          |
| Packing          | Color Box                    |
| Application      | Tabletop Decoration          |
| Size             | Customized Sizes             |
| Color            | Clear                        |
| Use              | Home Hotel Office Decoration |
| Logo             | Customers' Logo              |
| Product Keywords | Heat resistant glass bowl    |