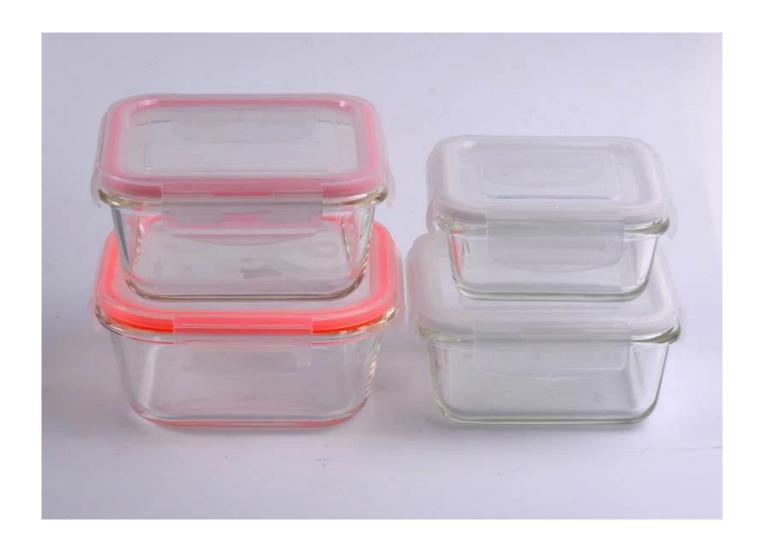

## **Product Detail**

| Name             | Heat resistant glass bowl    |
|------------------|------------------------------|
| Usage            | Home,Bar                     |
| Style            | Folk Art                     |
| Product Name     | glass bowl with lid          |
| Packing          | Color Box                    |
| Application      | Tabletop Decoration          |
| Size             | Customized Sizes             |
| Color            | Clear                        |
| Use              | Home Hotel Office Decoration |
| Logo             | Customers' Logo              |
| Product Keywords | Heat resistant glass bowl    |