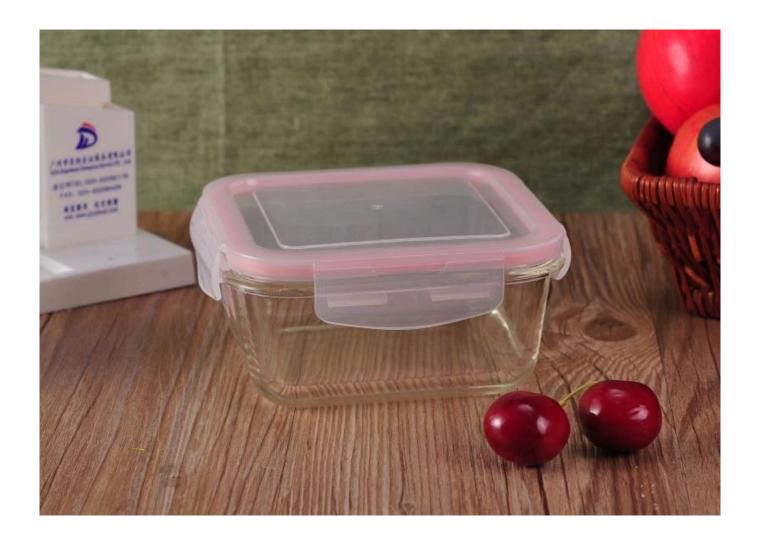

# Factory direct wholesale oblong heat resistant glass bowl with lid

## **Product Detail**

| Name             | Heat resistant glass bowl    |
|------------------|------------------------------|
| Usage            | Home,Bar                     |
| Style            | Folk Art                     |
| Product Name     | glass bowl with lid          |
| Packing          | Color Box                    |
| Application      | Tabletop Decoration          |
| Size             | Customized Sizes             |
| Color            | Clear                        |
| Use              | Home Hotel Office Decoration |
| Logo             | Customers' Logo              |
| Product Keywords | Heat resistant glass bowl    |