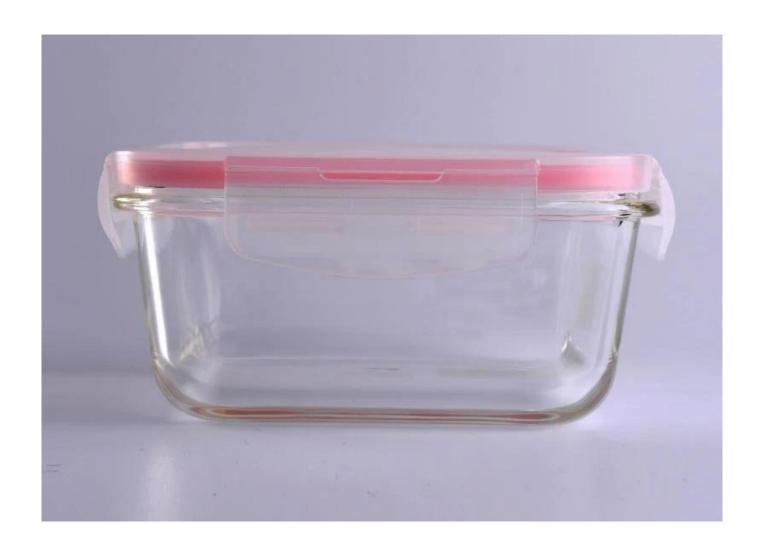

# Factory direct wholesale oblong heat resistant glass bowl with lid

## **Product Detail**

| Name             | Heat resistant glass bowl    |
|------------------|------------------------------|
| Usage            | Home,Bar                     |
| Style            | Folk Art                     |
| Product Name     | glass bowl with lid          |
| Packing          | Color Box                    |
| Application      | Tabletop Decoration          |
| Size             | Customized Sizes             |
| Color            | Clear                        |
| Use              | Home Hotel Office Decoration |
| Logo             | Customers' Logo              |
| Product Keywords | Heat resistant glass bowl    |