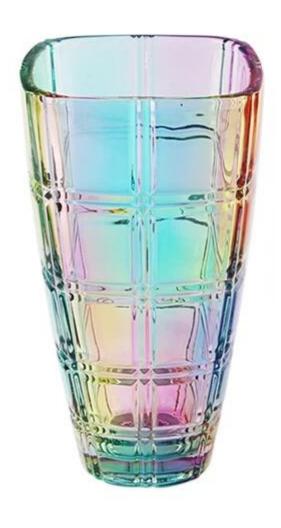

# **Colored glass vase set**

# What are the specifications of colored glass vase set?

| Item:                                  | Colored glass vase set                                                                                                 |
|----------------------------------------|------------------------------------------------------------------------------------------------------------------------|
| Samples time:                          | <ol> <li>3-7 days if there is exiting same shape and size.</li> <li>7-20 days if customized shape and size.</li> </ol> |
| Packing:                               | 1.Normal brown box inner box packing, and 24 or 36pcs into export carton.                                              |
|                                        | <ul><li>2.Paper tray pallet/ wood pallet/ plastic pallet packing.</li><li>3. Customized color box.</li></ul>           |
| Product capacity:                      |                                                                                                                        |
| Samples No.:                           | RXGV912                                                                                                                |
| Payment terms:                         | T/T,Western Union,Paypal,L/C                                                                                           |
| Transportation:                        | By sea,By air, By express                                                                                              |
| Product certification: FDA, LFGB, CP65 |                                                                                                                        |
| Customized:                            | <ol> <li>Any color painted, frost, electroplating;</li> <li>customized size and shape.</li> </ol>                      |