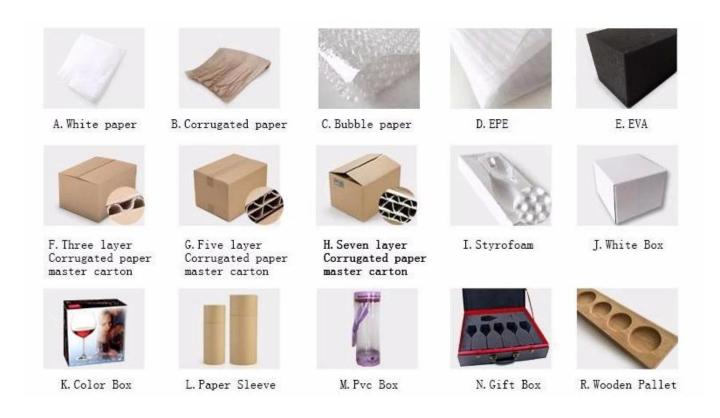

- 1) Customized or new design and accurate quality control make sure each product offered is as perfect as possible.
- 2) )Logo customized, pattern, size and color etc. could be done as your drawings. Decal, Etched, electroplating, sand blasting, paint spraying, etc.
- 3)Packaging: Customized PVC box, window box, gift box. Five-layer export carton assure safety shipment.